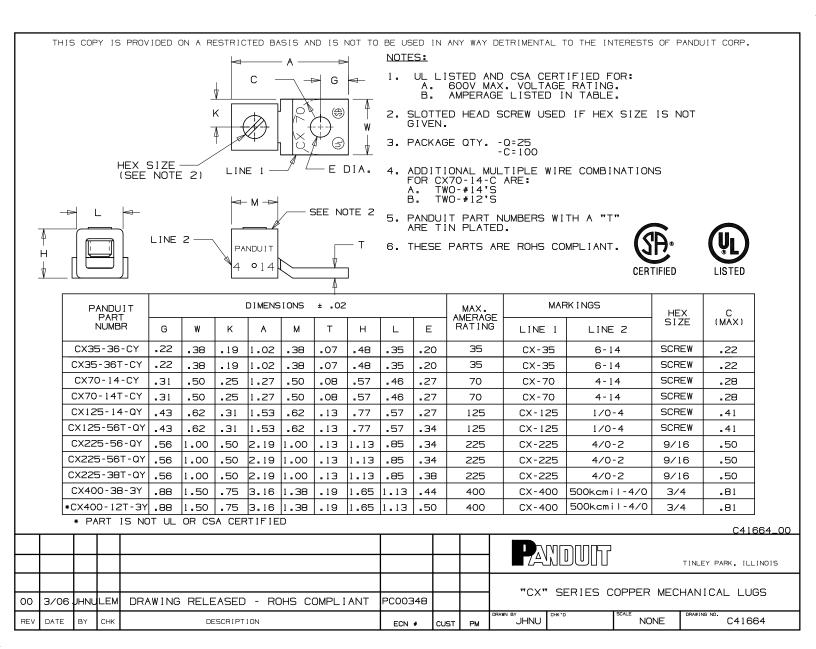

## World Leader in Network and Electrical Solutions

Printer Friendly

HOME | SOLUTIONS | RESOURCES | PRODUCTS | SERVICES | LEARNING

**SEARCH** 

Current refinements (click **x** to remove)

Search Tips 🌈

□ Region → USA □ Product Family → One-Hole, Straight Fixed Tongue Lug □ Text Search: 'CX35-36-CY'

Your search criteria matched only one product, shown below.

For Use with Stranded Copper Code Conductors

- · Made from high strength electrolytic copper to provide premium electrical and mechanical performance
- · Compact design saves space
- Wide wire range-taking capability minimizes inventory requirements
- Inspection window to visually assure full conductor insertion
- Plated steel set screw provides high strength, durable electrical contact between conductor and connector
- UL Listed and CSA Certified for use up to 600 V

Wire Range (mm²): 2.5 – 16

Min. Order UOM: PC
Min. Order Qty.: 1

BOM Qty. (# of Pkgs.)

Add to My Catalog

Please register to utilize the 'Bill of Materials', 'Submit Quotes' and 'My Catalog' features.