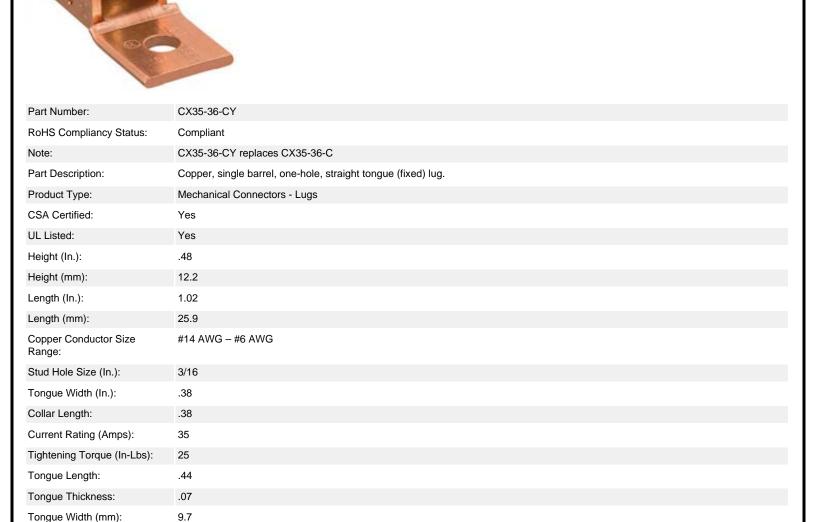

## World Leader in Network and Electrical Solutions

Printer Friendly

HOME | SOLUTIONS | RESOURCES | PRODUCTS | SERVICES | LEARNING

**SEARCH** 

Current refinements (click **x** to remove)

Search Tips 🌈

□ Region → USA □ Product Family → One-Hole, Straight Fixed Tongue Lug □ Text Search: 'CX35-36-CY'

Your search criteria matched only one product, shown below.

For Use with Stranded Copper Code Conductors

- · Made from high strength electrolytic copper to provide premium electrical and mechanical performance
- · Compact design saves space
- Wide wire range-taking capability minimizes inventory requirements
- Inspection window to visually assure full conductor insertion
- Plated steel set screw provides high strength, durable electrical contact between conductor and connector
- UL Listed and CSA Certified for use up to 600 V

Wire Range (mm²): 2.5 – 16

Min. Order UOM: PC
Min. Order Qty.: 1

BOM Qty. (# of Pkgs.)

Add to My Catalog

Please register to utilize the 'Bill of Materials', 'Submit Quotes' and 'My Catalog' features.