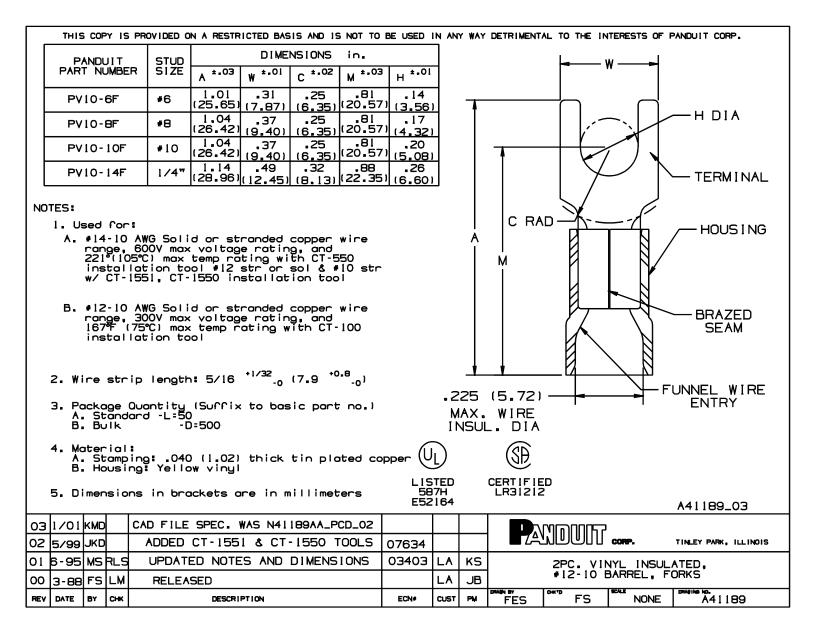

|                                                                                                              | ង                 |                                                                                                                                                                                                                                                                                                                                                                                                             | support   locate distributor                                                                                                                                                    | about panduit   careers   worldwide |  |
|--------------------------------------------------------------------------------------------------------------|-------------------|-------------------------------------------------------------------------------------------------------------------------------------------------------------------------------------------------------------------------------------------------------------------------------------------------------------------------------------------------------------------------------------------------------------|---------------------------------------------------------------------------------------------------------------------------------------------------------------------------------|-------------------------------------|--|
| Pani                                                                                                         | JUIT <sub>N</sub> | orld Leader in <b>Network</b> a                                                                                                                                                                                                                                                                                                                                                                             | nd Electrical Solut                                                                                                                                                             | tions Printer Friendly              |  |
|                                                                                                              |                   | ODUCTS   SERVICES   LEARNING                                                                                                                                                                                                                                                                                                                                                                                | SEARCH                                                                                                                                                                          |                                     |  |
| Current refinements                                                                                          | (click x to rem   | ove)                                                                                                                                                                                                                                                                                                                                                                                                        |                                                                                                                                                                                 | Search Tips 👩                       |  |
| 🔀 Region 🕽 USA  🔀 Product Family 🖡 Fork Terminal, Vinyl Insulated – Funnel Entry 🔀 Text Search: 'PV10-14F-D' |                   |                                                                                                                                                                                                                                                                                                                                                                                                             |                                                                                                                                                                                 |                                     |  |
| Your search criteria matched only one product, shown below.                                                  |                   |                                                                                                                                                                                                                                                                                                                                                                                                             |                                                                                                                                                                                 |                                     |  |
|                                                                                                              |                   | <ul> <li>Fork design provides for fast and easy</li> <li>Insulation support helps to prevent wir</li> <li>Brazed seam protects terminal barrel to</li> <li>UL Flammability UL 94V-0, maximum</li> <li>Internal barrel serrations assure good</li> <li>UL and CSA rated up 600 V per UL 48</li> <li>‡UL and CSA approved tooling/product</li> <li>Note: Wire sizes #26 – #22 AWG, are not served.</li> </ul> | e damage in bending applications<br>rom splitting during the crimp process<br>nsulation temperature 221°F (105°C)<br>wire contact and maximum tensile str<br>6<br>combinations. | 5                                   |  |
| Part Number:                                                                                                 | PV10-14F-D        |                                                                                                                                                                                                                                                                                                                                                                                                             |                                                                                                                                                                                 |                                     |  |
| RoHS Compliancy<br>Status:                                                                                   | Compliant         |                                                                                                                                                                                                                                                                                                                                                                                                             |                                                                                                                                                                                 |                                     |  |
| Part Description:                                                                                            | Fork Terminal, vi | nyl insulated, funnel entry, 14 – 10 AWG, 1/4" s                                                                                                                                                                                                                                                                                                                                                            | ud size.                                                                                                                                                                        |                                     |  |
| Length (In.):                                                                                                | 1.14              |                                                                                                                                                                                                                                                                                                                                                                                                             |                                                                                                                                                                                 |                                     |  |
| Width (In.):                                                                                                 | .49               |                                                                                                                                                                                                                                                                                                                                                                                                             |                                                                                                                                                                                 |                                     |  |
| Clearance:                                                                                                   | .32               |                                                                                                                                                                                                                                                                                                                                                                                                             |                                                                                                                                                                                 |                                     |  |
| Max. Ins.:                                                                                                   | .225              |                                                                                                                                                                                                                                                                                                                                                                                                             |                                                                                                                                                                                 |                                     |  |
| Panduit Color Code:                                                                                          | Yellow            |                                                                                                                                                                                                                                                                                                                                                                                                             |                                                                                                                                                                                 |                                     |  |
| Stud Size:                                                                                                   | 1/4"              |                                                                                                                                                                                                                                                                                                                                                                                                             |                                                                                                                                                                                 |                                     |  |
| Tool:                                                                                                        | CT-100A‡, CT-6    | 00-A‡, CT-1550‡, CT-1551‡, CT-2500‡                                                                                                                                                                                                                                                                                                                                                                         |                                                                                                                                                                                 |                                     |  |
| Wire Range:                                                                                                  | 14 – 10 AWG       |                                                                                                                                                                                                                                                                                                                                                                                                             |                                                                                                                                                                                 |                                     |  |
| Min. Order UOM:                                                                                              | PC                |                                                                                                                                                                                                                                                                                                                                                                                                             |                                                                                                                                                                                 |                                     |  |
| Min. Order Qty.:                                                                                             | 500               |                                                                                                                                                                                                                                                                                                                                                                                                             |                                                                                                                                                                                 |                                     |  |
| BOM Qty. (# of Pkgs.)                                                                                        |                   |                                                                                                                                                                                                                                                                                                                                                                                                             |                                                                                                                                                                                 |                                     |  |
| Add to My Catalog                                                                                            |                   |                                                                                                                                                                                                                                                                                                                                                                                                             |                                                                                                                                                                                 |                                     |  |
|                                                                                                              | Pleas             | e register to utilize the 'Bill of Materials', 'Submit                                                                                                                                                                                                                                                                                                                                                      | Quotes' and 'My Catalog' features.                                                                                                                                              |                                     |  |
| View Content Details                                                                                         |                   |                                                                                                                                                                                                                                                                                                                                                                                                             |                                                                                                                                                                                 |                                     |  |
| Eva                                                                                                          | luate             | Design a Solutio                                                                                                                                                                                                                                                                                                                                                                                            | n                                                                                                                                                                               | Install & Maintain                  |  |

Pork Terminals, Vinyl Insulated - Funnel Entry pdf