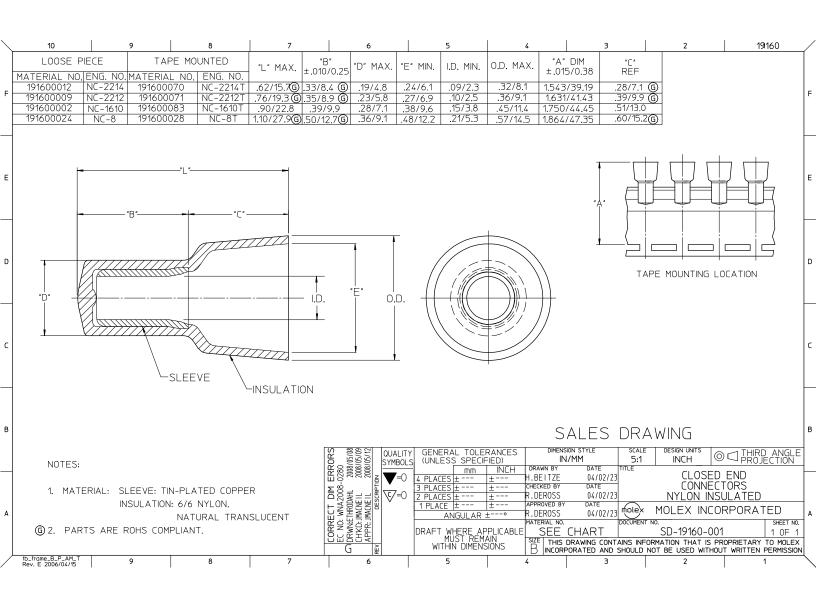

|                          | Search:                                                   | Enter Part No. or Keyword       | Go             | My                                                  | / Parts ( 0 items<br>Registe<br>Logir |
|--------------------------|-----------------------------------------------------------|---------------------------------|----------------|-----------------------------------------------------|---------------------------------------|
| Product Name             | Cross-Ref Catalog Literature                              | Industries Standards            | Contact Us     | About Us Investors                                  | _                                     |
| Connectors               |                                                           | Cable Fiber Optics              | Printed Circui |                                                     | And                                   |
|                          | AS                                                        | semblies                        | Products       | Electrical                                          | More                                  |
|                          | Home Splices Datasheet                                    |                                 |                |                                                     |                                       |
| ch Language              |                                                           |                                 |                |                                                     |                                       |
| glish 🗧                  | Part Number: 0191600002                                   |                                 | Г              | I <b></b> I                                         | <b></b>                               |
| Assistance?              | Status: Active                                            |                                 |                | ` <i></i>                                           | ≠=f∓∓                                 |
| act Us                   | Description: Closed-End Insulated                         | Splice for 10-16 AWG Wire       |                |                                                     |                                       |
| a Distributor<br>Samples |                                                           |                                 |                |                                                     | lipop                                 |
| Library                  | Documents:<br>Note - Please disable browser pop-u         | n blockers for documents on www | v molex com    |                                                     |                                       |
|                          | Drawing (PDF)                                             | Product Specification PS-1      |                | 1 0 1                                               |                                       |
| Printer-friendly page    | Deleted October David (DDD)                               | (PDF)                           |                | MATERIA                                             | L:COPPER                              |
| Email this page          | Related Catalog Page (PDF)                                |                                 |                | Series image - Refe                                 |                                       |
|                          | Order Products:                                           |                                 |                |                                                     | China Doll                            |
|                          | Check Distributor Inventory Add to My Parts               |                                 |                | ELV and RoHS Compliant                              |                                       |
|                          | Request Samples                                           |                                 |                |                                                     |                                       |
|                          | Part Detail: (show all)                                   |                                 |                |                                                     |                                       |
|                          | General Physical Electrical                               | Material Info                   |                |                                                     |                                       |
|                          |                                                           |                                 |                | Need more information on product                    |                                       |
|                          | General                                                   |                                 | 0              | compliance?                                         |                                       |
|                          | Product Family                                            | Splices                         | E              | Email <b>productcomplian</b>                        | ce@molex.cor                          |
|                          | Series<br>Mil-Spec                                        | <u>19160</u><br>N/A             |                | Please visit the <u>Contact Us</u> se               | ation for any non                     |
|                          | Product Name                                              | Closed-End Insula               |                | product compliance questions                        |                                       |
|                          | Physical                                                  |                                 |                |                                                     |                                       |
|                          | Physical<br>Barrel Type                                   | Closed                          | Г              |                                                     |                                       |
|                          | Flammability                                              | 94 V0                           |                | Search Parts in this S                              | Porioo                                |
|                          | Insulation                                                | Nylon (PA)                      |                |                                                     | beries                                |
|                          | Packaging Type                                            | Bag                             |                | <u>19160</u> Series                                 |                                       |
|                          | Temperature Range - Operating<br>Wire Insulation Diameter | 105°C<br>9.65mm (.380") m       | ax             | Application Tooling                                 |                                       |
|                          | Wire Size AWG                                             | 10                              |                | Tooling specifications a                            | and manuals                           |
|                          | Wire Size AWG                                             | 12                              |                | are found by selecting the products                 |                                       |
|                          | Wire Size AWG<br>Wire Size AWG                            | 14<br>16                        |                | below. Crimp Height Sp<br>are then contained in t   |                                       |
|                          |                                                           | ΙU                              |                | Tooling Specification a                             |                                       |
|                          | Electrical                                                |                                 |                | Global                                              | Due due ! "                           |
|                          | CSA                                                       | LR18689                         |                |                                                     | Product #                             |
|                          | UL                                                        | E32244                          |                |                                                     | 0640010600<br>0640050600              |
|                          | Voltage - Maximum                                         | 600V                            |                | AT-200™ Pneumatic                                   |                                       |
|                          | Material Info                                             |                                 |                | Hand Tool                                           | 0640053500                            |
|                          | Old Part Number                                           | NC-1610                         |                | Crimp Head for the<br>AT-200 <sup>™</sup> Pneumatic | 0040000000                            |
|                          |                                                           |                                 |                | Hand Tool, Crimp from                               |                                       |
|                          | Reference - Drawing Numbers                               |                                 |                | Тор                                                 |                                       |
|                          | Product Specification                                     | PS-19160-005                    |                |                                                     |                                       |
|                          | Sales Drawing                                             | SD-19160-001                    | •              |                                                     |                                       |