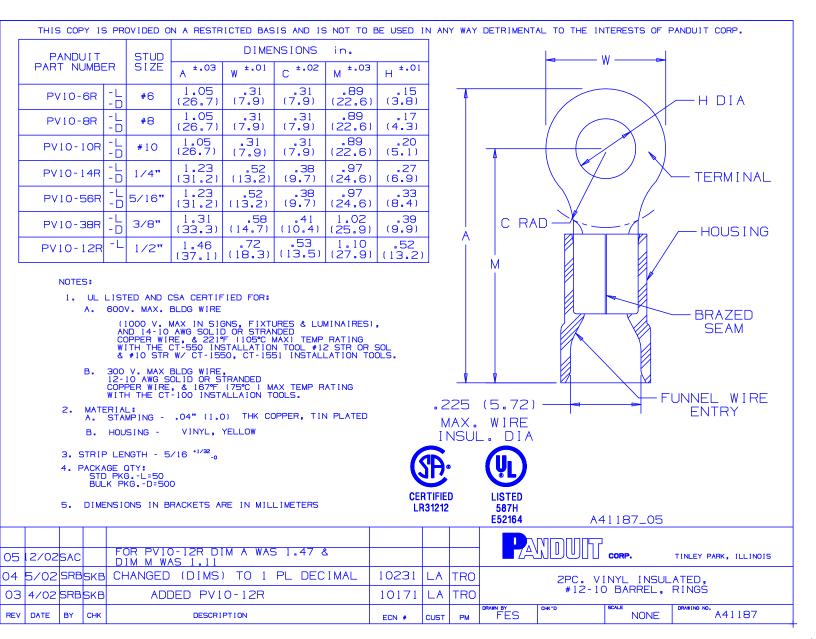

|                                                                                                           | ۵<br>ا                                                                                                                                                                                                                                                                                                                                                                                                       | support   locate distributor   about par                                                                                                                              | nduit   careers   worldwide |
|-----------------------------------------------------------------------------------------------------------|--------------------------------------------------------------------------------------------------------------------------------------------------------------------------------------------------------------------------------------------------------------------------------------------------------------------------------------------------------------------------------------------------------------|-----------------------------------------------------------------------------------------------------------------------------------------------------------------------|-----------------------------|
|                                                                                                           | World Leader in Network a                                                                                                                                                                                                                                                                                                                                                                                    | nd Electrical Solutions                                                                                                                                               | Printer Friendly            |
|                                                                                                           | ESOURCES   PRODUCTS   SERVICES   LEARNING                                                                                                                                                                                                                                                                                                                                                                    | SEARCH                                                                                                                                                                |                             |
| Current refinements                                                                                       | (click 🛛 to remove)                                                                                                                                                                                                                                                                                                                                                                                          |                                                                                                                                                                       | Search Tips 👩               |
| 🔀 Region 🕨 USA  Product Family 🕨 Ring Terminal, Vinyl Insulated – Funnel Entry 🔀 Text Search: 'PV10-6R-L' |                                                                                                                                                                                                                                                                                                                                                                                                              |                                                                                                                                                                       |                             |
| Your search criteria matched only one product, shown below.                                               |                                                                                                                                                                                                                                                                                                                                                                                                              |                                                                                                                                                                       |                             |
|                                                                                                           | <ul> <li>Insulation support helps to prevent wire</li> <li>Ring tongue design assures a secure of</li> <li>Brazed seam protects terminal barrel fr</li> <li>UL Flammability UL 94V-0, maximum in</li> <li>Internal barrel serrations assure good w</li> <li>UL and CSA rated up 600 V per UL 486</li> <li>‡UL and CSA approved tooling/product of</li> <li>Note: Wire sizes #26 – #22 AWG, are no</li> </ul> | onnection in high vibration applications<br>om splitting during the crimp process<br>isulation temperature 221°F (105°C)<br>vire contact and maximum tensile strength |                             |
| Part Number:                                                                                              | PV10-6R-L                                                                                                                                                                                                                                                                                                                                                                                                    |                                                                                                                                                                       |                             |
| RoHS Compliancy<br>Status:                                                                                | Compliant                                                                                                                                                                                                                                                                                                                                                                                                    |                                                                                                                                                                       |                             |
| Part Description:                                                                                         | Ring Terminal, 12 – 10 AWG, #6 stud size, vinyl insulated, funnel                                                                                                                                                                                                                                                                                                                                            | entry.                                                                                                                                                                |                             |
| Product Type:                                                                                             | Terminals                                                                                                                                                                                                                                                                                                                                                                                                    |                                                                                                                                                                       |                             |
| CSA Certified:                                                                                            | Yes                                                                                                                                                                                                                                                                                                                                                                                                          |                                                                                                                                                                       |                             |
| UL Listed:                                                                                                | Yes                                                                                                                                                                                                                                                                                                                                                                                                          |                                                                                                                                                                       |                             |
| Length (In.):                                                                                             | 1.05                                                                                                                                                                                                                                                                                                                                                                                                         |                                                                                                                                                                       |                             |
| Length (mm):                                                                                              | 26.7                                                                                                                                                                                                                                                                                                                                                                                                         |                                                                                                                                                                       |                             |
| Width (In.):                                                                                              | .31                                                                                                                                                                                                                                                                                                                                                                                                          |                                                                                                                                                                       |                             |
| Width (mm):                                                                                               | 7.87                                                                                                                                                                                                                                                                                                                                                                                                         |                                                                                                                                                                       |                             |
| Clearance:                                                                                                | .31                                                                                                                                                                                                                                                                                                                                                                                                          |                                                                                                                                                                       |                             |
| Max. Ins.:                                                                                                | .225                                                                                                                                                                                                                                                                                                                                                                                                         |                                                                                                                                                                       |                             |
| Panduit Color Code:                                                                                       | Yellow                                                                                                                                                                                                                                                                                                                                                                                                       |                                                                                                                                                                       |                             |
| Stock:                                                                                                    | .04                                                                                                                                                                                                                                                                                                                                                                                                          |                                                                                                                                                                       |                             |
| Stud Size:                                                                                                | #6                                                                                                                                                                                                                                                                                                                                                                                                           |                                                                                                                                                                       |                             |
| Tool:                                                                                                     | CT-100A‡, CT-600-A‡, CT-1550‡, CT-1551‡, CT-2500‡                                                                                                                                                                                                                                                                                                                                                            |                                                                                                                                                                       |                             |
| Wire Range:                                                                                               | 12 – 10 AWG                                                                                                                                                                                                                                                                                                                                                                                                  |                                                                                                                                                                       |                             |
| Min. Order UOM:                                                                                           | PC                                                                                                                                                                                                                                                                                                                                                                                                           |                                                                                                                                                                       |                             |
| Min. Order Qty .:                                                                                         | 50                                                                                                                                                                                                                                                                                                                                                                                                           |                                                                                                                                                                       |                             |
| BOM Qty. (# of Pkgs.)                                                                                     |                                                                                                                                                                                                                                                                                                                                                                                                              |                                                                                                                                                                       |                             |
| Add to My Catalog                                                                                         |                                                                                                                                                                                                                                                                                                                                                                                                              | Duston and My Ostals of facts and                                                                                                                                     |                             |
| Please register to utilize the 'Bill of Materials', 'Submit Quotes' and 'My Catalog' features.            |                                                                                                                                                                                                                                                                                                                                                                                                              |                                                                                                                                                                       |                             |