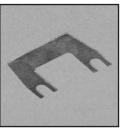

#### Jumpers

For connecting between adjacent terminals or alternate terminals. All jumpers are brass with nickel plating.

#### **Ordering Information**

| Barrier Block |      |             |
|---------------|------|-------------|
| Series        | Туре | Catalog No. |
| 140           | Α    | 140J-1      |
| 141           | В    | 141J-1      |
| 141           | F    | 141J        |
| 142           | F    | 95B         |
| 142, 542      | D    | 142J-1*     |
| 142, 542      | E    | 142J-2      |
| 540           | С    | 540J        |
| 541           | С    | 541J        |
| 542           | С    | 542J        |

\* Connects two alternate terminals

Туре А

Type D

Туре В

Туре Е

Туре С

Type F

Marketed exclusively through distribution.