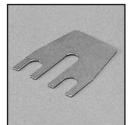

#### Jumpers

For connecting between adjacent terminals or alternate terminals. All jumpers are brass with nickel plating.

#### **Ordering Information**

| Barrier Block |      |             |
|---------------|------|-------------|
| Series        | Туре | Catalog No. |
| 140           | Α    | 140J-1      |
| 141           | В    | 141J-1      |
| 141           | F    | 141J        |
| 142           | F    | 95B         |
| 142, 542      | D    | 142J-1*     |
| 142, 542      | E    | 142J-2      |
| 540           | С    | 540J        |
| 541           | С    | 541J        |
| 542           | С    | 542J        |

\* Connects two alternate terminals

Туре А

Type D

Туре В

Туре Е

Туре С

Type F

Marketed exclusively through distribution.