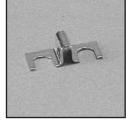

## **Quick Clamp Terminals**

Simplifies engaging of wires to barrier blocks. Wire is inserted into flared opening and screw is tightened. Screws are brass binder head type with nickel plating. Terminals are brass with tin plating. Includes two mating clamps and one screw.

### **Ordering Information**

| Barrier Block<br>Series | Catalog No. | Screw<br>Size | Wire Gauge<br>Range AWG |
|-------------------------|-------------|---------------|-------------------------|
| 141, 541                | QC-1        | 6-32x5/16"    | 12 thru 22              |
| 142, 542                | QC-2        | 8-32x3/8"     | 10 thru 16              |