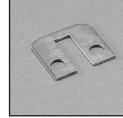

#### Jumpers

For connecting between adjacent terminals or alternate terminals. All jumpers are brass with nickel plating.

#### **Ordering Information**

| Barrier Block |      |             |
|---------------|------|-------------|
| Series        | Туре | Catalog No. |
| 140           | Α    | 140J-1      |
| 141           | В    | 141J-1      |
| 141           | F    | 141J        |
| 142           | F    | 95B         |
| 142, 542      | D    | 142J-1*     |
| 142, 542      | E    | 142J-2      |
| 540           | С    | 540J        |
| 541           | С    | 541J        |
| 542           | С    | 542J        |

\* Connects two alternate terminals

Туре А

Type D

Туре В

Туре Е

Туре С

Type F

Marketed exclusively through distribution.