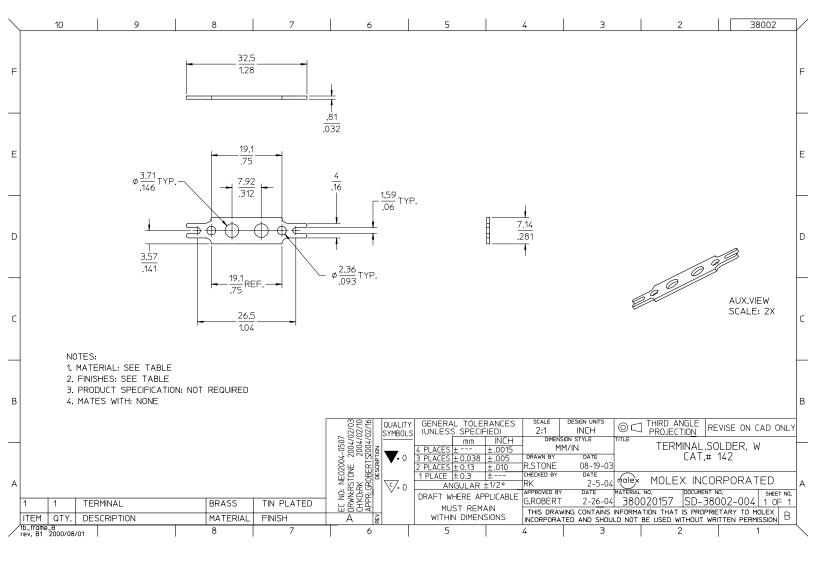

## **Need Assistance?**

Contact Us Find a Distributor Order Samples Tech Library

Printer-friendly page

Email this page

| Part Number: 03800201                                                                                 | 57              |                                                                                      |
|-------------------------------------------------------------------------------------------------------|-----------------|--------------------------------------------------------------------------------------|
| Status: Active                                                                                        |                 | . 16                                                                                 |
| Description: SOLDER TAB DBL END 2 HOLE TIN PLTD                                                       |                 | availab                                                                              |
| Documents: Note - Please disable browser pop-up blockers for documents on www.molex.com Drawing (PDF) |                 | Image not available                                                                  |
| Order Products:                                                                                       |                 | Series image - Reference only                                                        |
| Check Distributor Inventory                                                                           | Add to My Parts | Genee image Treference only                                                          |
| Part Detail: (show all)                                                                               |                 | EU ROHS China ROHS                                                                   |
| Material Info                                                                                         |                 | ELV and RoHS Compliant                                                               |
|                                                                                                       |                 |                                                                                      |
| Product Family                                                                                        | Molex Parts     |                                                                                      |
| Series                                                                                                | <u>38002</u>    | Need mayo information on myodyst                                                     |
| Matadallada                                                                                           |                 | Need more information on product compliance?                                         |
| Material Info Old Part Number                                                                         | 142             |                                                                                      |
| Old Part Number                                                                                       | 142             | Email <u>productcompliance@molex.com</u>                                             |
| I                                                                                                     |                 | Please visit the <u>Contact Us</u> section for any non-product compliance questions. |
|                                                                                                       |                 | Lead-free Process Wave Capable (TH Capability only)                                  |
|                                                                                                       |                 | Search Parts in this Series 38002 Series                                             |