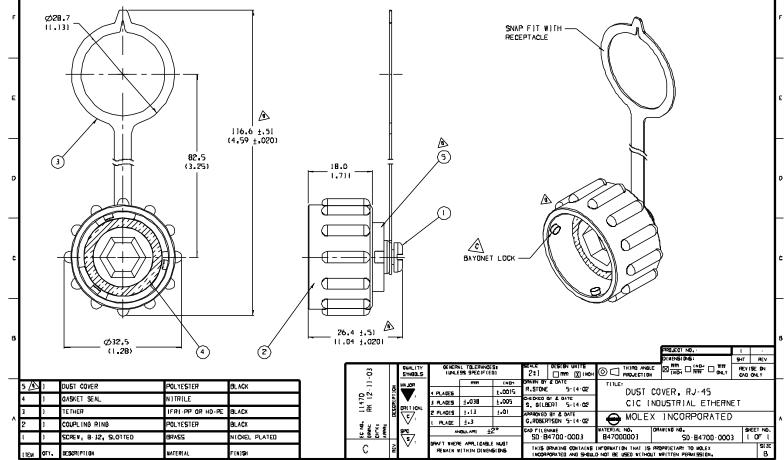

## **Reference - Drawing Numbers**

Sales Drawing SD-84700-0003

Thursday, December 18, 2003 10:44:45 SNAP F)T W)TH -

SD · 84700 · 0003

DESCRIPTION

F(N)\$H