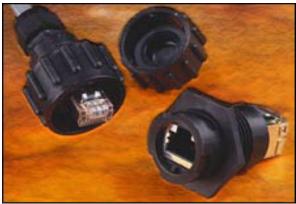

Series image - Reference only

EU RoHS
ELV and RoHS Compliant

**Search Parts in this Series** 84700 Series

Use With 84700-0001 Inline Modular Jack

Part Number: 0847000003

**Status: Active** 

**Description:** Dust Cover for Bayonet-Style Latch Connector