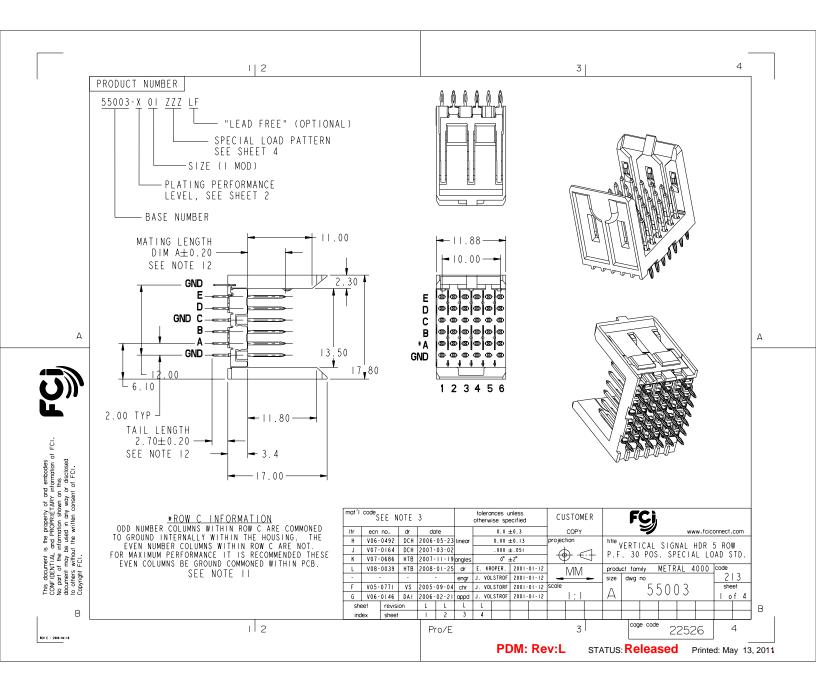

| Г                                                               |                                           | 2                                                                                                                                             |                                                                                       |             |         |                               |                                                                                                               | 3                                             |                                                      | 4                  |   |
|-----------------------------------------------------------------|-------------------------------------------|-----------------------------------------------------------------------------------------------------------------------------------------------|---------------------------------------------------------------------------------------|-------------|---------|-------------------------------|---------------------------------------------------------------------------------------------------------------|-----------------------------------------------|------------------------------------------------------|--------------------|---|
|                                                                 | PRODUCT<br>NUMBER                         | PLATING<br>PERFORMANCE<br>LEVEL                                                                                                               |                                                                                       |             |         |                               |                                                                                                               |                                               |                                                      |                    |   |
| F                                                               | 55003-101ZZZ                              | TELCORDIA CO                                                                                                                                  |                                                                                       |             |         |                               |                                                                                                               |                                               |                                                      |                    |   |
| F                                                               | 55003-101ZZZLF                            | TELCORDIA CO                                                                                                                                  |                                                                                       |             |         |                               |                                                                                                               |                                               |                                                      |                    |   |
|                                                                 | 55003-50IZZZ                              | TELCORDIA UE                                                                                                                                  |                                                                                       |             |         |                               |                                                                                                               |                                               |                                                      |                    |   |
|                                                                 | 55003-501ZZZLF                            | TELCORDIA UE                                                                                                                                  |                                                                                       |             |         |                               |                                                                                                               |                                               |                                                      |                    |   |
|                                                                 | 55003-90IZZZ                              | TELCORDIA CO                                                                                                                                  |                                                                                       |             |         |                               |                                                                                                               |                                               |                                                      |                    |   |
| L                                                               | 55003-901ZZZLF                            | TELCORDIA CO                                                                                                                                  |                                                                                       |             |         |                               |                                                                                                               |                                               |                                                      |                    |   |
|                                                                 | NOTES:                                    |                                                                                                                                               |                                                                                       | 8.          | TEMPERA | TURE RANGE : -55°             | C TO +105°C                                                                                                   |                                               |                                                      |                    |   |
|                                                                 | I. SEE APPLICA                            | TION SPECIFICATION G                                                                                                                          |                                                                                       |             | 9.      | P/N 550                       | 03-X0IZZZ SHOWN.                                                                                              |                                               |                                                      |                    |   |
|                                                                 | BOARD DESIG<br>PROCEDURES                 | SN CONSIDERATIONS, RE<br>AND PRODUCT OFFERING<br>SPECIFICATION GS-12                                                                          | PÀIR<br>S.                                                                            |             |         | AVOID T<br>GROUND             | RACES ON TOP OF E<br>SHIELD.                                                                                  | BOARD DUE TO                                  | EXPOSED                                              |                    |   |
|                                                                 | 2. UNLESS OTHE                            | RWISE SPECIFIED, ALL<br>ICES ARE IN ACCORDANC                                                                                                 | DIMENSIONS                                                                            |             | (1)     | PINS IN<br>GROUND.<br>POWER,  | NT PLUG-UP APPLIC<br>ROW "C" CAN BE L<br>IF THE SURROUNDI<br>THEN EACH PIN CAN<br>DING PINS ARE USE           | JSED FOR POWE<br>NG PINS ARE<br>I CARRY 3 AMP | R AS WELL AS FOR<br>NOT USED FOR<br>S. IF THE        |                    |   |
| А                                                               | 30% GLASS F<br>PIN MATERIA<br>GROUND SPRI | ERIAL: LIQUID CRYSTA<br>ILLED, FLAME RETARDA<br>AL: PHOSPHOR BRONZE<br>NG MATERIAL: PHOSPHO                                                   | NT PER UL 94-VO.<br>R BRONZE                                                          |             | $\sim$  | CAN CAR<br>ONLY FO<br>"C" ROW | RY I AMP. WHEN TH<br>R LOW SPEED SIGNA<br>PINS CAN ALSO BE                                                    | HE SURROUNDIN<br>ALS, THEN THE<br>USED FOR LC | G PINS ARE USED<br>EVEN NUMBERED<br>W SPEED SIGNALS. |                    | A |
|                                                                 | STRIPLINE S                               | SHIELD MATERIAL: PHOS                                                                                                                         | PHOR BRONZE                                                                           |             | (12)    | AFTER I                       | NSERTION INTO, CI                                                                                             | RCUIT BOARD                                   | WITH QUALIFIED TO                                    | DOL.               |   |
| »                                                               | FOR<br>DIM A<br>DIM A<br>DIM A<br>FOR     | . RESTRICTIONS OF PIN<br>USE WITH METRAL 400C<br>: 5.00mm MIN, 6.50mm<br>: 5.00mm MIN, 8.00mm<br>USE WITH METRAL 100C<br>: 5.00mm MIN, 8.00mm | RECEPTACLES.<br>MAX FOR ROWS A,B<br>MAX FOR ROWS C<br>MAX FOR ROWS GND<br>RECEPTACLES |             | (3)     | EUROPEA<br>REGULAT<br>ALL PRO | S WHERE THE PART<br>N UNION DIRECTIVE<br>IONS AS DESCRIBED<br>DUCTS WILL WITHST<br>NDS IN A CONVECTI<br>DVEN. | IS AND OTHER<br>IN GS-22-00<br>TAND EXPOSURE  | COUNTRY<br>8.<br>TO 260°C FOR                        |                    |   |
|                                                                 | DIM A                                     | : 5.00mm MIN, 5.75mm                                                                                                                          | MAX FOR ROW GND                                                                       | ,C,D,L      | (14)    |                               | D FREE PART NUMBE                                                                                             |                                               | LF′ SUFFIX.                                          |                    |   |
|                                                                 |                                           | THICKNESS FOR FRONT                                                                                                                           | PLUG-UP                                                                               |             |         |                               | : 55003-X01002LF.                                                                                             |                                               |                                                      |                    |   |
| <u>.</u>                                                        |                                           |                                                                                                                                               |                                                                                       |             | 10.     | THE PER                       | INFORMATION: PLA<br>FORMANCE LEVELS S                                                                         | SHOWN IN TABL                                 | E ON THIS SHEET.                                     |                    |   |
| to others without the written consent of FCI.<br>Copyright FCI. | C REQUIRED. 1<br>TO PERMIT 1              | TOR OUTLINE' IS THE<br>O DETERMINE THE OUTL<br>HE VARIOUS TYPES OF<br>TION SPECIFICATION G                                                    | INE NECESSARY<br>REPAIR OPERATIONS<br>S-20-010.                                       |             |         | IS SnPb                       |                                                                                                               |                                               | ON ALL OTHER TA<br>Y BE SUBSTITUTED                  |                    |   |
| ten cc                                                          | 7. CURRENT RAT                            | ING : I AMP PER PIN                                                                                                                           | l' tom                                                                                | code<br>SEE | NOTE 3  |                               | tolerances unless<br>otherwise specified                                                                      | CUSTOMER                                      | <b>FCì</b>                                           |                    | 1 |
| e writ                                                          |                                           |                                                                                                                                               | ltr                                                                                   | ecn no.     |         | date                          | 0.X ±0.3                                                                                                      | COPY                                          |                                                      | www.fciconnect.com |   |
| ן ≆<br>ד                                                        |                                           |                                                                                                                                               |                                                                                       |             |         | line                          | .XXX ±.051                                                                                                    | projection                                    | title<br>VERTICAL SIGN<br>P.F. 30 POS. SP            | NAL HDR 5 ROW      |   |
| FCI                                                             |                                           |                                                                                                                                               |                                                                                       |             |         | angi<br>dr                    |                                                                                                               |                                               | product family METR                                  |                    | - |
| to others<br>Copyright                                          |                                           |                                                                                                                                               |                                                                                       |             |         | enç<br>ch                     | pr J. VOLSTROF 2001-01-12                                                                                     | 2 scale                                       | size dwg no                                          | 213                |   |
| в                                                               |                                           |                                                                                                                                               | she                                                                                   |             | ision   |                               |                                                                                                               |                                               |                                                      |                    | в |
| - L                                                             |                                           | 1 2                                                                                                                                           |                                                                                       | iex I sue   |         | Pro/E                         |                                                                                                               | 3                                             | cage code 2                                          | 2526 4             | J |
| 18                                                              |                                           |                                                                                                                                               |                                                                                       |             |         |                               |                                                                                                               | 0.                                            | ۷ ک                                                  |                    |   |