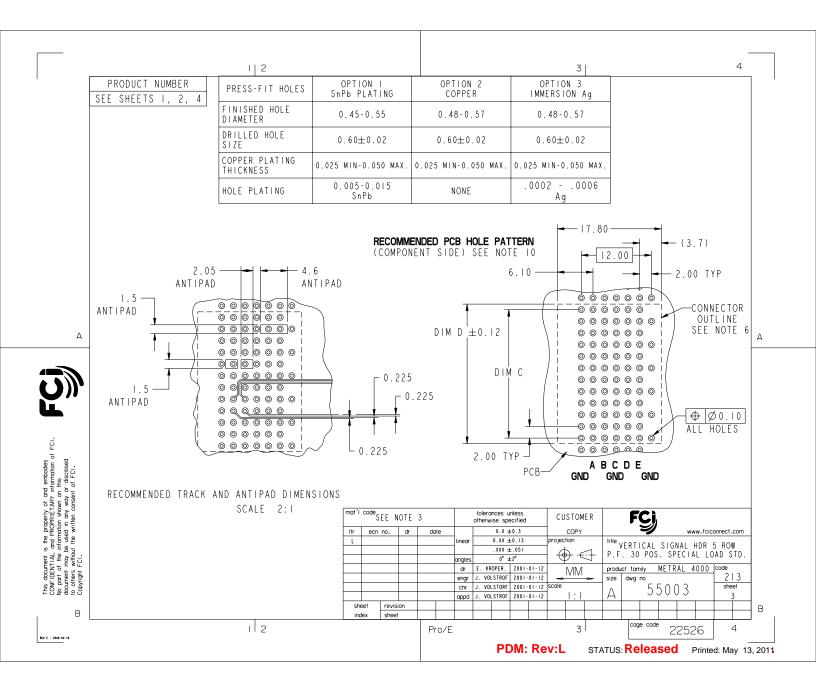

| Г                                                               |                                           | 2                                                                                                                                             |                                                                                       |             |         |                               |                                                                                                               | 3                                             |                                                      | 4                  |   |
|-----------------------------------------------------------------|-------------------------------------------|-----------------------------------------------------------------------------------------------------------------------------------------------|---------------------------------------------------------------------------------------|-------------|---------|-------------------------------|---------------------------------------------------------------------------------------------------------------|-----------------------------------------------|------------------------------------------------------|--------------------|---|
|                                                                 | PRODUCT<br>NUMBER                         | PLATING<br>PERFORMANCE<br>LEVEL                                                                                                               |                                                                                       |             |         |                               |                                                                                                               |                                               |                                                      |                    |   |
| F                                                               | 55003-101ZZZ                              | TELCORDIA CO                                                                                                                                  |                                                                                       |             |         |                               |                                                                                                               |                                               |                                                      |                    |   |
| F                                                               | 55003-101ZZZLF                            | TELCORDIA CO                                                                                                                                  |                                                                                       |             |         |                               |                                                                                                               |                                               |                                                      |                    |   |
|                                                                 | 55003-50IZZZ                              | TELCORDIA UE                                                                                                                                  |                                                                                       |             |         |                               |                                                                                                               |                                               |                                                      |                    |   |
|                                                                 | 55003-501ZZZLF                            | TELCORDIA UE                                                                                                                                  |                                                                                       |             |         |                               |                                                                                                               |                                               |                                                      |                    |   |
|                                                                 | 55003-90IZZZ                              | TELCORDIA CO                                                                                                                                  |                                                                                       |             |         |                               |                                                                                                               |                                               |                                                      |                    |   |
| L                                                               | 55003-901ZZZLF                            | TELCORDIA CO                                                                                                                                  |                                                                                       |             |         |                               |                                                                                                               |                                               |                                                      |                    |   |
|                                                                 | NOTES:                                    |                                                                                                                                               |                                                                                       | 8.          | TEMPERA | TURE RANGE : -55°             | C TO +105°C                                                                                                   |                                               |                                                      |                    |   |
|                                                                 | I. SEE APPLICA                            | TION SPECIFICATION G                                                                                                                          |                                                                                       |             | 9.      | P/N 550                       | 03-X0IZZZ SHOWN.                                                                                              |                                               |                                                      |                    |   |
|                                                                 | BOARD DESIG<br>PROCEDURES                 | SN CONSIDERATIONS, RE<br>AND PRODUCT OFFERING<br>SPECIFICATION GS-12                                                                          | PÀIR<br>S.                                                                            |             |         | AVOID T<br>GROUND             | RACES ON TOP OF E<br>SHIELD.                                                                                  | BOARD DUE TO                                  | EXPOSED                                              |                    |   |
|                                                                 | 2. UNLESS OTHE                            | RWISE SPECIFIED, ALL<br>ICES ARE IN ACCORDANC                                                                                                 | DIMENSIONS                                                                            |             | (1)     | PINS IN<br>GROUND.<br>POWER,  | NT PLUG-UP APPLIC<br>ROW "C" CAN BE L<br>IF THE SURROUNDI<br>THEN EACH PIN CAN<br>DING PINS ARE USE           | JSED FOR POWE<br>NG PINS ARE<br>I CARRY 3 AMP | R AS WELL AS FOR<br>NOT USED FOR<br>S. IF THE        |                    |   |
| А                                                               | 30% GLASS F<br>PIN MATERIA<br>GROUND SPRI | ERIAL: LIQUID CRYSTA<br>ILLED, FLAME RETARDA<br>AL: PHOSPHOR BRONZE<br>NG MATERIAL: PHOSPHO                                                   | NT PER UL 94-VO.<br>R BRONZE                                                          |             | $\sim$  | CAN CAR<br>ONLY FO<br>"C" ROW | RY I AMP. WHEN TH<br>R LOW SPEED SIGNA<br>PINS CAN ALSO BE                                                    | HE SURROUNDIN<br>ALS, THEN THE<br>USED FOR LC | G PINS ARE USED<br>EVEN NUMBERED<br>W SPEED SIGNALS. |                    | A |
|                                                                 | STRIPLINE S                               | SHIELD MATERIAL: PHOS                                                                                                                         | PHOR BRONZE                                                                           |             | (12)    | AFTER I                       | NSERTION INTO, CI                                                                                             | RCUIT BOARD                                   | WITH QUALIFIED TO                                    | DOL.               |   |
| »                                                               | FOR<br>DIM A<br>DIM A<br>DIM A<br>FOR     | . RESTRICTIONS OF PIN<br>USE WITH METRAL 400C<br>: 5.00mm MIN, 6.50mm<br>: 5.00mm MIN, 8.00mm<br>USE WITH METRAL 100C<br>: 5.00mm MIN, 8.00mm | RECEPTACLES.<br>MAX FOR ROWS A,B<br>MAX FOR ROWS C<br>MAX FOR ROWS GND<br>RECEPTACLES |             | (3)     | EUROPEA<br>REGULAT<br>ALL PRO | S WHERE THE PART<br>N UNION DIRECTIVE<br>IONS AS DESCRIBED<br>DUCTS WILL WITHST<br>NDS IN A CONVECTI<br>DVEN. | IS AND OTHER<br>IN GS-22-00<br>TAND EXPOSURE  | COUNTRY<br>8.<br>TO 260°C FOR                        |                    |   |
|                                                                 | DIM A                                     | : 5.00mm MIN, 5.75mm                                                                                                                          | MAX FOR ROW GND                                                                       | ,C,D,L      | (14)    |                               | D FREE PART NUMBE                                                                                             |                                               | LF′ SUFFIX.                                          |                    |   |
|                                                                 |                                           | THICKNESS FOR FRONT                                                                                                                           | PLUG-UP                                                                               |             |         |                               | : 55003-X01002LF.                                                                                             |                                               |                                                      |                    |   |
| <u>.</u>                                                        |                                           |                                                                                                                                               |                                                                                       |             | 10.     | THE PER                       | INFORMATION: PLA<br>FORMANCE LEVELS S                                                                         | SHOWN IN TABL                                 | E ON THIS SHEET.                                     |                    |   |
| to others without the written consent of FCI.<br>Copyright FCI. | C REQUIRED. 1<br>TO PERMIT 1              | TOR OUTLINE' IS THE<br>O DETERMINE THE OUTL<br>HE VARIOUS TYPES OF<br>TION SPECIFICATION G                                                    | INE NECESSARY<br>REPAIR OPERATIONS<br>S-20-010.                                       |             |         | IS SnPb                       |                                                                                                               |                                               | ON ALL OTHER TA<br>Y BE SUBSTITUTED                  |                    |   |
| ten cc                                                          | 7. CURRENT RAT                            | ING : I AMP PER PIN                                                                                                                           | l' tom                                                                                | code<br>SEE | NOTE 3  |                               | tolerances unless<br>otherwise specified                                                                      | CUSTOMER                                      | <b>FCì</b>                                           |                    | 1 |
| e writ                                                          |                                           |                                                                                                                                               | ltr                                                                                   | ecn no.     |         | date                          | 0.X ±0.3                                                                                                      | COPY                                          |                                                      | www.fciconnect.com |   |
| ן ≆<br>ד                                                        |                                           |                                                                                                                                               |                                                                                       |             |         | line                          | .XXX ±.051                                                                                                    | projection                                    | title<br>VERTICAL SIGN<br>P.F. 30 POS. SP            | NAL HDR 5 ROW      |   |
| FCI                                                             |                                           |                                                                                                                                               |                                                                                       |             |         | angi<br>dr                    |                                                                                                               |                                               | product family METR                                  |                    | - |
| to others<br>Copyright                                          |                                           |                                                                                                                                               |                                                                                       |             |         | enç<br>ch                     | pr J. VOLSTROF 2001-01-12                                                                                     | 2 scale                                       | size dwg no                                          | 213                |   |
| в                                                               |                                           |                                                                                                                                               | she                                                                                   |             | ision   |                               |                                                                                                               |                                               |                                                      |                    | в |
| - L                                                             |                                           | 1 2                                                                                                                                           |                                                                                       | iex I sue   |         | Pro/E                         |                                                                                                               | 3                                             | cage code 2                                          | 2526 4             | J |
| 18                                                              |                                           |                                                                                                                                               |                                                                                       |             |         |                               |                                                                                                               | 0.                                            | ۷ ک                                                  |                    |   |