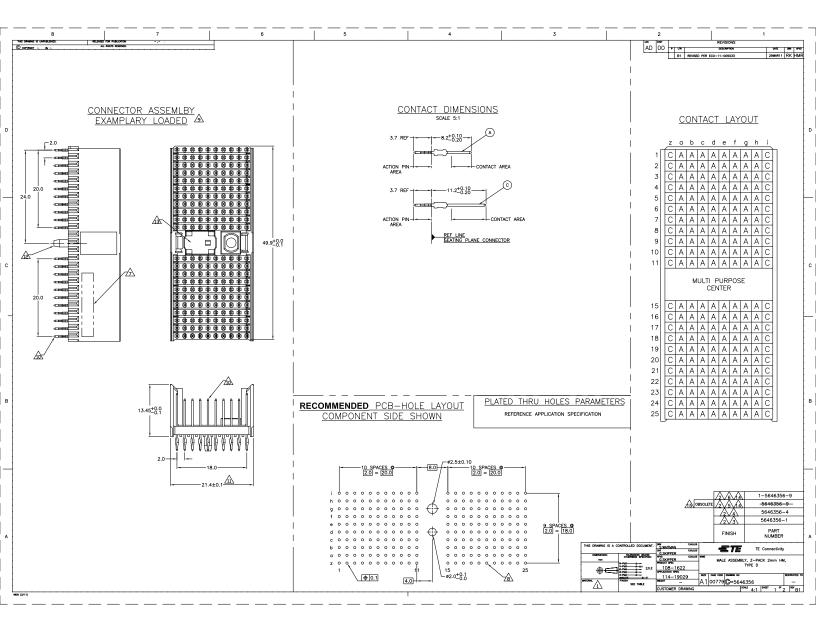

|     | THIS OWNERS IS UNFO | 8<br>809465. MG                                                                                               | LEASED FOR AURUSATION                       | /                                                           |                                      | 6      | 5 | 4  | 3 |                                       | 2                                         | REVISIONS                     | 1             |
|-----|---------------------|---------------------------------------------------------------------------------------------------------------|---------------------------------------------|-------------------------------------------------------------|--------------------------------------|--------|---|----|---|---------------------------------------|-------------------------------------------|-------------------------------|---------------|
|     | © comment -         | <b>x</b>                                                                                                      | ALL REFES RESERVED.                         |                                                             |                                      |        |   |    |   | ĀD                                    | 00                                        | DESCRIPTION                   | CHIT 188 AP40 |
|     |                     |                                                                                                               |                                             |                                                             |                                      |        |   |    |   | _                                     | - SEE S                                   | HEET 1                        |               |
|     | $\triangle$         | MATERIAL:<br>CONTACT: PHOSPHO<br>HOUSING: GLASS-FI                                                            | OR BRONZE.<br>TILLED POLYESTER.             |                                                             |                                      |        |   |    |   |                                       |                                           |                               |               |
|     | $\triangle$         | GENERAL PLATING SF<br>(ENTIRE CONTACT): 1                                                                     | PECIFICATION: UNDERF<br>1.27µm MIN NICKEL / | PLATING<br>AND ACTION                                       |                                      |        |   |    |   |                                       |                                           |                               |               |
|     |                     | GENERAL PLATING SF<br>(ENTIRE CONTACT): 1<br>PIN: 0.5µm MIN TIN.<br>FOR PLATING OF MAT<br>SPECIFICATION REFER | TING SURFACES SEE<br>RENCE FOR EACH DAS     | APPLICABLE<br>SH NUMBER.                                    |                                      |        |   |    |   |                                       |                                           |                               |               |
| D   | _3∖                 | CONFORMS TO ALL T<br>PERFORMANCE LEVEL                                                                        | TESTING ACCORDING 1<br>2.                   | 0 IEC 61076-4-101                                           |                                      |        |   |    |   |                                       |                                           |                               | D             |
|     |                     |                                                                                                               |                                             | O IEC 61076-4-101                                           |                                      |        |   |    |   |                                       |                                           |                               |               |
|     | <u>/5</u> \         | CONNECTOR TESTED<br>CENTRAL OFFICE APP                                                                        | AND QUALIFIED AGAIN<br>PLICATIONS.          | IST TELCORDIA GR-121                                        | 17-CORE QUALITY LEV                  | /EL 3, |   |    |   |                                       |                                           |                               |               |
|     |                     |                                                                                                               |                                             | IST TELCORDIA GR-121<br>S.                                  |                                      |        |   |    |   |                                       |                                           |                               |               |
|     |                     |                                                                                                               |                                             | AND DATE CODE.<br>S WELL AS THE LOCAT<br>UPON MANUFACTURERS | TION OF THE MARKING<br>S DISCRETION. | SS.    |   |    |   |                                       |                                           |                               |               |
|     |                     | PLATED-THROUGH HO<br>PATTERN DEFINED BY                                                                       |                                             |                                                             |                                      |        |   |    |   |                                       |                                           |                               | ł             |
|     |                     | FOR ACTUAL PIN LOA                                                                                            |                                             |                                                             |                                      |        |   |    |   |                                       |                                           |                               | ł             |
|     |                     | FOR ACTUAL PIN DIM                                                                                            |                                             |                                                             |                                      |        |   |    |   |                                       |                                           |                               | ļ.            |
|     |                     | TO BE MEASURED AT                                                                                             |                                             | D.                                                          |                                      |        |   |    |   |                                       |                                           |                               | ļ             |
| ł   |                     | POLARIZATION FEATUR                                                                                           |                                             |                                                             |                                      |        |   |    |   |                                       |                                           |                               | ł             |
| с   |                     | AREA RESERVED FOR                                                                                             |                                             |                                                             |                                      |        |   |    |   |                                       |                                           |                               | c             |
| ł   | <u>\</u>            | CONNECTOR LUBRICA<br>TECHNICAL REFERENCE                                                                      | ATED WITH BELCORE /<br>CE: TR-NWT-001217    | PPROVED LUBRICANT,<br>ISSUE 1, SEP 1992.                    |                                      |        |   |    |   |                                       |                                           |                               | ł             |
|     | A                   | OBSOLETE PARTS: OF                                                                                            | BSOLETE CIS STREAM                          | LINING PER D.RENAUD/                                        | D.SINISI                             |        |   |    |   |                                       |                                           |                               | 1             |
|     |                     |                                                                                                               |                                             |                                                             |                                      |        |   |    |   |                                       |                                           |                               | ļ             |
| - { |                     |                                                                                                               |                                             |                                                             |                                      |        |   |    |   |                                       |                                           |                               | ł             |
| 7   |                     |                                                                                                               |                                             |                                                             |                                      |        |   |    |   |                                       |                                           |                               |               |
|     |                     |                                                                                                               |                                             |                                                             |                                      |        |   |    |   |                                       |                                           |                               | ļ.            |
|     |                     |                                                                                                               |                                             |                                                             |                                      |        |   |    |   |                                       |                                           |                               | 1             |
| ł   |                     |                                                                                                               |                                             |                                                             |                                      |        |   |    |   |                                       |                                           |                               | ļ             |
| ŀ   |                     |                                                                                                               |                                             |                                                             |                                      |        |   |    |   |                                       |                                           |                               | ł             |
|     |                     |                                                                                                               |                                             |                                                             |                                      |        |   |    |   |                                       |                                           |                               |               |
|     |                     |                                                                                                               |                                             |                                                             |                                      |        |   |    |   |                                       |                                           |                               |               |
| в   |                     |                                                                                                               |                                             |                                                             |                                      |        |   |    |   |                                       |                                           |                               | в             |
|     |                     |                                                                                                               |                                             |                                                             |                                      |        |   |    |   |                                       |                                           |                               |               |
| ł   |                     |                                                                                                               |                                             |                                                             |                                      |        |   |    |   |                                       |                                           |                               | ł             |
|     |                     |                                                                                                               |                                             |                                                             |                                      |        |   |    |   |                                       |                                           |                               | F             |
|     |                     |                                                                                                               |                                             |                                                             |                                      |        |   |    |   |                                       |                                           |                               |               |
|     |                     |                                                                                                               |                                             |                                                             |                                      |        |   |    |   |                                       |                                           |                               | ļ             |
| - { |                     |                                                                                                               |                                             |                                                             |                                      |        |   |    |   |                                       |                                           |                               | ł             |
|     |                     |                                                                                                               |                                             |                                                             |                                      |        |   |    |   |                                       |                                           |                               |               |
|     |                     |                                                                                                               |                                             |                                                             |                                      |        |   |    |   |                                       |                                           |                               |               |
| ł   |                     |                                                                                                               |                                             |                                                             |                                      |        |   |    |   |                                       |                                           |                               | 1             |
| ł   |                     |                                                                                                               |                                             |                                                             |                                      |        |   |    |   |                                       |                                           |                               | l             |
| ł   |                     |                                                                                                               |                                             |                                                             |                                      |        |   |    |   |                                       |                                           |                               | ł             |
|     |                     |                                                                                                               |                                             |                                                             |                                      |        |   |    |   |                                       |                                           |                               |               |
| ^   |                     |                                                                                                               |                                             |                                                             |                                      |        |   |    |   |                                       | iom same                                  |                               | ^             |
|     |                     |                                                                                                               |                                             |                                                             |                                      |        |   |    |   | THIS DRAWING IS A CONTROLLED DOCUMENT | S.WATMAN                                  |                               | Connectivity  |
|     |                     |                                                                                                               |                                             |                                                             |                                      |        |   |    |   |                                       | G.SKIPPER<br>PROUCT SPEC                  | MALE ASSEMBLY, Z-PA<br>TYPE D | ICK 2mm HM,   |
|     |                     |                                                                                                               |                                             |                                                             |                                      |        |   |    |   | •=                                    | 108-1622<br>APPLICATION SPEC<br>114-19029 | SEZE CASE CODE DAVANNO NO     | RESTRICTED TO |
|     |                     |                                                                                                               |                                             |                                                             |                                      |        |   |    |   | SEE SHEET 1 SEE SHEET 1               | WEIGHT                                    | A1 00779 C=5646356            |               |
| Ļ   | KG (3/11)           |                                                                                                               |                                             |                                                             |                                      |        |   | .1 |   | I                                     | DODIONER DRAWING                          | I <sup></sup> 4:1             | <u>22</u> B1  |
|     |                     |                                                                                                               |                                             |                                                             |                                      |        |   |    |   |                                       |                                           |                               |               |