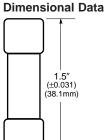

| Cooper Bussman<br>Atom Cooper Bussman<br>Contact US<br>Privacy<br>Legal<br>Cooper Bussman® Brand<br>Site Map       FTK-3<br>Fast-ActingSupplementary Fuse, 600V, 13/32 - 1-1/2 Inches         Product Type:       Fuse<br>Forduct Information         Product Type:       Fuse<br>Product Information         Product Type:       Fuse<br>Product Information         Brand:       Cooper Bussmann<br>Sub-brand:         Sub-brand:       Low-Peak         Rec. Fuse Block:       BM003 Series<br>Holder:         Rec. Fuse Block:       BM003 Series<br>Rec. Inline Fuse<br>Holder:         Rec. Fuse Clips:       5960 Series<br>Rec. Cover:         Rec. Cover:       SAMI-7 Series         Rec. Fuse Clips:       5960 Series<br>Rec. Cover:         Rec. Fuse Clips:       5960 Series<br>Rec. Cover:         Rec. Fuse Clips:       5960 Series<br>Rec. Cover:         Rec. Fuse Clips:       5960 Series<br>Rec. Cover: | Electrical UL/CSA                                                                             | Electrical IEC Electronics | Consumer/Aftermarket                                               | OEM Transportation | Terminal Blocks Systems/ | Services/Software |  |  |
|-------------------------------------------------------------------------------------------------------------------------------------------------------------------------------------------------------------------------------------------------------------------------------------------------------------------------------------------------------------------------------------------------------------------------------------------------------------------------------------------------------------------------------------------------------------------------------------------------------------------------------------------------------------------------------------------------------------------------------------------------------------------------------------------------------------------------------------------------------------------------------------------------------------------------------------------------------------------------------------------------------------------------------------------------------------------------------------------------------------------------------------------------------------------------------------------------------------------------------------------------------------------------------------------------------------------------------------------------------------------------|-----------------------------------------------------------------------------------------------|----------------------------|--------------------------------------------------------------------|--------------------|--------------------------|-------------------|--|--|
| Product Type:FuseProduct Family:Electrical PowerUpgrade Product:LP-CC-3Brand:Cooper BussmannSub-brand:Low-PeakElectrical PropertiesRec. Fuse Block:BM603 SeriesRec. Inline FuseHEB SeriesRec. Panel-mountHPS SeriesRec. Panel-mountHPS SeriesRec. Panel-mountHPS SeriesRec. Fuse Clips:5960 SeriesRec. Fuse Clips:5960 SeriesRec. Cover:SAMI-7 SeriesRec. Cover:SAMI-7 SeriesNetwork:1.5in.(L) × 0.4tlin.(W) × 0in.                                                                                                                                                                                                                                                                                                                                                                                                                                                                                                                                                                                                                                                                                                                                                                                                                                                                                                                                                     | Homepage<br>About Cooper Bussmann<br>Contact Us<br>Privacy<br>Legal<br>Cooper Bussmann® Brand | Imitro<br>Hacting Fit      | KTK-3<br>Fast-ActingSupplementary Fuse, 600V, 13/32 - 1-1/2 Inches |                    |                          |                   |  |  |
| Product Family:Electrical PowerUpgrade Product:LP-CC-3Brand:Cooper BussmannSub-brand:Low-PeakRec. Fuse Block:BM603 SeriesRec. Fuse Block:BM603 SeriesRec. Inline Fuse<br>Holder:HEB SeriesRec. Panel-mount<br>Fuse Holder:HPS SeriesRec. Modular Fuse<br>Holder:CHM SeriesRec. Fuse Clips:5960 SeriesRec. Fuse Clips:5960 SeriesRec. Cover:SAMI-7 SeriesThysical Properties1.5in.(L) × 0.41in.(W) × 0in.                                                                                                                                                                                                                                                                                                                                                                                                                                                                                                                                                                                                                                                                                                                                                                                                                                                                                                                                                                |                                                                                               | Product Informat           | ion                                                                |                    |                          |                   |  |  |
| Upgrade Product:LP-CC-3Brand:Cooper BussmannSub-brand:Low-PeakRec. Fuse Block:BM603 SeriesRec. Inline Fuse<br>Holder:HEB SeriesRec. Panel-mount<br>Fuse Holder:HEB SeriesRec. Anollar Fuse<br>Holder:CHM SeriesRec. Fuse Clips:5960 SeriesRec. Cover:SAMI-7 SeriesPhysical Properties<br>Dimensions:1.5in.(L) × 0.41in.(W) × 0in.                                                                                                                                                                                                                                                                                                                                                                                                                                                                                                                                                                                                                                                                                                                                                                                                                                                                                                                                                                                                                                       |                                                                                               | Product Type:              | Fuse                                                               |                    |                          |                   |  |  |
| Brand: Cooper Bussmann   Sub-brand: Low-Peak     Recommended Protects   Rec. Fuse Block: BM603 Series   Rec. Inline Fuse HEB Series   Rec. Panel-mount HPS Series   Holder: 1   Rec. Modular Fuse HPS Series   Rec. Noular Fuse CHM Series   Rec. Cover: S960 Series   Rec. Cover: S4MI-7 Series   Thysical Properties 1.5in.(L) × 0.41in.(W) × 0in.                                                                                                                                                                                                                                                                                                                                                                                                                                                                                                                                                                                                                                                                                                                                                                                                                                                                                                                                                                                                                    |                                                                                               | Product Family:            | Electrical Power                                                   |                    |                          |                   |  |  |
| Sub-brand: Low-Peak     Recommended Protectus   Rec. Fuse Block: BM603 Series   Rec. Inline Fuse HEB Series   Rec. Panel-mount HPS Series   Rec. Modular Fuse HPS Series   Rec. Cover: S960 Series   Rec. Cover: SM1-7 Series   Thysical Properties   1.5in.(L) × 0.41in.(W) × 0in.                                                                                                                                                                                                                                                                                                                                                                                                                                                                                                                                                                                                                                                                                                                                                                                                                                                                                                                                                                                                                                                                                     |                                                                                               | Upgrade Product:           | LP-CC-3                                                            |                    | Certifications           |                   |  |  |
| Recommended ProductsRec. Fuse Block:BM603 SeriesRec. Inline Fuse<br>Holder:HEB SeriesRec. Panel-mount<br>Fuse Holder:HPS SeriesRec. Modular Fuse<br>Holder:CHM SeriesRec. Fuse Clips:5960 SeriesRec. Cover:SAMI-7 SeriesPhysical Properties<br>Dimensions:1.5in.(L) × 0.41in.(W) × 0in.                                                                                                                                                                                                                                                                                                                                                                                                                                                                                                                                                                                                                                                                                                                                                                                                                                                                                                                                                                                                                                                                                 |                                                                                               | Brand:                     | Cooper Bussmann                                                    |                    | JL Listed                |                   |  |  |
| Rec. Fuse Block:BM603 SeriesRec. Inline Fuse<br>Holder:HEB SeriesRec. Panel-mount<br>Fuse Holder:HPS SeriesRec. Modular Fuse<br>Holder:CHM SeriesRec. Fuse Clips:5960 SeriesRec. Cover:SAMI-7 SeriesPhysical PropertiesDimensions:1.5in.(L) × 0.41in.(W) × 0in.                                                                                                                                                                                                                                                                                                                                                                                                                                                                                                                                                                                                                                                                                                                                                                                                                                                                                                                                                                                                                                                                                                         |                                                                                               | Sub-brand:                 | Low-Peak                                                           |                    | CSA Certified            |                   |  |  |
| Rec. Fuse Block:BM603 SeriesRec. Inline Fuse<br>Holder:HEB SeriesRec. Panel-mount<br>Fuse Holder:HPS SeriesRec. Modular Fuse<br>Holder:CHM SeriesRec. Nodular Fuse<br>Holder:CHM SeriesRec. Fuse Clips:5960 SeriesRec. Cover:SAMI-7 SeriesPhysical PropertiesDimensions:1.5in.(L) × 0.41in.(W) × 0in.                                                                                                                                                                                                                                                                                                                                                                                                                                                                                                                                                                                                                                                                                                                                                                                                                                                                                                                                                                                                                                                                   |                                                                                               |                            |                                                                    | - L                |                          |                   |  |  |
| Rec. Inline Fuse<br>Holder:HEB Series600Rec. Panel-mount<br>Fuse Holder:HPS SeriesRec. Modular Fuse<br>Holder:CHM SeriesRec. Modular Fuse<br>Holder:CHM SeriesRec. Fuse Clips:5960 SeriesRec. Cover:SAMI-7 SeriesPhysical PropertiesDimensions:1.5in.(L) × 0.41in.(W) × 0in.                                                                                                                                                                                                                                                                                                                                                                                                                                                                                                                                                                                                                                                                                                                                                                                                                                                                                                                                                                                                                                                                                            |                                                                                               | Recommended Pr             |                                                                    | Electrical Prop    | erties                   |                   |  |  |
| Rec. Inline Fuse<br>Holder:HEB SeriesRec. Panel-mount<br>Fuse Holder:HPS SeriesRec. Modular Fuse<br>Holder:CHM SeriesRec. Fuse Clips:5960 SeriesRec. Cover:SAMI-7 SeriesPhysical PropertiesDimensions:1.5in.(L) × 0.41in.(W) × 0in.                                                                                                                                                                                                                                                                                                                                                                                                                                                                                                                                                                                                                                                                                                                                                                                                                                                                                                                                                                                                                                                                                                                                     |                                                                                               | Rec. Fuse Block:           | BM603 Series                                                       |                    | 600                      |                   |  |  |
| Fuse Holder:       Impounds         Rec. Modular Fuse<br>Holder:       CHM Series         Rec. Fuse Clips:       5960 Series         Rec. Cover:       SAMI-7 Series             Physical Properties         Dimensions:       1.5in.(L) × 0.41in.(W) × 0in.                                                                                                                                                                                                                                                                                                                                                                                                                                                                                                                                                                                                                                                                                                                                                                                                                                                                                                                                                                                                                                                                                                            |                                                                                               |                            | HEB Series                                                         |                    |                          | -                 |  |  |
| Holder:     OHIV Series       Rec. Fuse Clips:     5960 Series       Rec. Cover:     SAMI-7 Series         Physical Properties       Dimensions:     1.5in.(L) × 0.41in.(W) × 0in.                                                                                                                                                                                                                                                                                                                                                                                                                                                                                                                                                                                                                                                                                                                                                                                                                                                                                                                                                                                                                                                                                                                                                                                      |                                                                                               |                            | HPS Series                                                         |                    | • 100000 at 600V         |                   |  |  |
| Rec. Cover:     SAMI-7 Series       Physical Properties     1.5in.(L) × 0.41in.(W) × 0in.                                                                                                                                                                                                                                                                                                                                                                                                                                                                                                                                                                                                                                                                                                                                                                                                                                                                                                                                                                                                                                                                                                                                                                                                                                                                               |                                                                                               |                            | CHM Series                                                         |                    | Yes                      |                   |  |  |
| Physical Properties         Dimensions:       1.5in.(L) × 0.41in.(W) × 0in.                                                                                                                                                                                                                                                                                                                                                                                                                                                                                                                                                                                                                                                                                                                                                                                                                                                                                                                                                                                                                                                                                                                                                                                                                                                                                             |                                                                                               | Rec. Fuse Clips:           | 5960 Series                                                        |                    |                          |                   |  |  |
| Dimensions: $1.5in.(L) \times 0.41in.(W) \times 0in.$                                                                                                                                                                                                                                                                                                                                                                                                                                                                                                                                                                                                                                                                                                                                                                                                                                                                                                                                                                                                                                                                                                                                                                                                                                                                                                                   |                                                                                               | Rec. Cover:                | SAMI-7 Series                                                      |                    |                          |                   |  |  |
| Dimensions: $1.5in.(L) \times 0.41in.(W) \times 0in.$                                                                                                                                                                                                                                                                                                                                                                                                                                                                                                                                                                                                                                                                                                                                                                                                                                                                                                                                                                                                                                                                                                                                                                                                                                                                                                                   |                                                                                               |                            |                                                                    |                    |                          |                   |  |  |
|                                                                                                                                                                                                                                                                                                                                                                                                                                                                                                                                                                                                                                                                                                                                                                                                                                                                                                                                                                                                                                                                                                                                                                                                                                                                                                                                                                         |                                                                                               | Physical Propertie         | es                                                                 |                    |                          |                   |  |  |
|                                                                                                                                                                                                                                                                                                                                                                                                                                                                                                                                                                                                                                                                                                                                                                                                                                                                                                                                                                                                                                                                                                                                                                                                                                                                                                                                                                         |                                                                                               | Dimensions:                |                                                                    | .(W) × 0in.        |                          |                   |  |  |