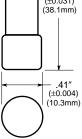

| Cooper Bussman<br>Atom Cooper Bussman<br>Contact US<br>Privacy<br>Legal<br>Cooper Bussman® Brand<br>Site Map       FTK-3<br>Fast-ActingSupplementary Fuse, 600V, 13/32 - 1-1/2 Inches         Product Type:       Fuse<br>Forduct Information         Product Type:       Fuse<br>Product Information         Product Type:       Fuse<br>Product Information         Brand:       Cooper Bussmann<br>Sub-brand:         Sub-brand:       Low-Peak         Rec. Fuse Block:       BM003 Series<br>Holder:         Rec. Fuse Block:       BM003 Series<br>Rec. Inline Fuse<br>Holder:         Rec. Fuse Clips:       5960 Series<br>Rec. Cover:         Rec. Cover:       SAMI-7 Series         Rec. Fuse Clips:       5960 Series<br>Rec. Cover:         Rec. Fuse Clips:       5960 Series<br>Rec. Cover:         Rec. Fuse Clips:       5960 Series<br>Rec. Cover:         Rec. Fuse Clips:       5960 Series<br>Rec. Cover: | Electrical UL/CSA                                                                             | Electrical IEC Electronics | Consumer/Aftermarket                                               | OEM Transportation | Terminal Blocks Systems/ | Services/Software |  |  |
|-------------------------------------------------------------------------------------------------------------------------------------------------------------------------------------------------------------------------------------------------------------------------------------------------------------------------------------------------------------------------------------------------------------------------------------------------------------------------------------------------------------------------------------------------------------------------------------------------------------------------------------------------------------------------------------------------------------------------------------------------------------------------------------------------------------------------------------------------------------------------------------------------------------------------------------------------------------------------------------------------------------------------------------------------------------------------------------------------------------------------------------------------------------------------------------------------------------------------------------------------------------------------------------------------------------------------------------------------------------------------|-----------------------------------------------------------------------------------------------|----------------------------|--------------------------------------------------------------------|--------------------|--------------------------|-------------------|--|--|
| Product Type:FuseProduct Family:Electrical PowerUpgrade Product:LP-CC-3Brand:Cooper BussmannSub-brand:Low-PeakElectrical PropertiesRec. Fuse Block:BM603 SeriesRec. Inline FuseHEB SeriesRec. Panel-mountHPS SeriesRec. Panel-mountHPS SeriesRec. Panel-mountHPS SeriesRec. Fuse Clips:5960 SeriesRec. Fuse Clips:5960 SeriesRec. Cover:SAMI-7 SeriesRec. Cover:SAMI-7 SeriesNetwork:1.5in.(L) × 0.4tlin.(W) × 0in.                                                                                                                                                                                                                                                                                                                                                                                                                                                                                                                                                                                                                                                                                                                                                                                                                                                                                                                                                     | Homepage<br>About Cooper Bussmann<br>Contact Us<br>Privacy<br>Legal<br>Cooper Bussmann® Brand | Imitro<br>Hacting Fit      | KTK-3<br>Fast-ActingSupplementary Fuse, 600V, 13/32 - 1-1/2 Inches |                    |                          |                   |  |  |
| Product Family:Electrical PowerUpgrade Product:LP-CC-3Brand:Cooper BussmannSub-brand:Low-PeakRec. Fuse Block:BM603 SeriesRec. Fuse Block:BM603 SeriesRec. Inline Fuse<br>Holder:HEB SeriesRec. Panel-mount<br>Fuse Holder:HPS SeriesRec. Modular Fuse<br>Holder:CHM SeriesRec. Fuse Clips:5960 SeriesRec. Fuse Clips:5960 SeriesRec. Cover:SAMI-7 SeriesThysical Properties1.5in.(L) × 0.41in.(W) × 0in.                                                                                                                                                                                                                                                                                                                                                                                                                                                                                                                                                                                                                                                                                                                                                                                                                                                                                                                                                                |                                                                                               | Product Informat           | ion                                                                |                    |                          |                   |  |  |
| Upgrade Product:LP-CC-3Brand:Cooper BussmannSub-brand:Low-PeakRec. Fuse Block:BM603 SeriesRec. Inline Fuse<br>Holder:HEB SeriesRec. Panel-mount<br>Fuse Holder:HEB SeriesRec. Anollar Fuse<br>Holder:CHM SeriesRec. Fuse Clips:5960 SeriesRec. Cover:SAMI-7 SeriesPhysical Properties<br>Dimensions:1.5in.(L) × 0.41in.(W) × 0in.                                                                                                                                                                                                                                                                                                                                                                                                                                                                                                                                                                                                                                                                                                                                                                                                                                                                                                                                                                                                                                       |                                                                                               | Product Type:              | Fuse                                                               |                    |                          |                   |  |  |
| Brand: Cooper Bussmann   Sub-brand: Low-Peak     Recommended Protects   Rec. Fuse Block: BM603 Series   Rec. Inline Fuse HEB Series   Rec. Panel-mount HPS Series   Holder: 1   Rec. Modular Fuse HPS Series   Rec. Noular Fuse CHM Series   Rec. Cover: S960 Series   Rec. Cover: S4MI-7 Series   Thysical Properties 1.5in.(L) × 0.41in.(W) × 0in.                                                                                                                                                                                                                                                                                                                                                                                                                                                                                                                                                                                                                                                                                                                                                                                                                                                                                                                                                                                                                    |                                                                                               | Product Family:            | Electrical Power                                                   |                    |                          |                   |  |  |
| Sub-brand: Low-Peak     Recommended Protectus   Rec. Fuse Block: BM603 Series   Rec. Inline Fuse HEB Series   Rec. Panel-mount HPS Series   Rec. Modular Fuse HPS Series   Rec. Cover: S960 Series   Rec. Cover: SM1-7 Series   Thysical Properties   1.5in.(L) × 0.41in.(W) × 0in.                                                                                                                                                                                                                                                                                                                                                                                                                                                                                                                                                                                                                                                                                                                                                                                                                                                                                                                                                                                                                                                                                     |                                                                                               | Upgrade Product:           | LP-CC-3                                                            |                    | Certifications           |                   |  |  |
| Recommended ProductsRec. Fuse Block:BM603 SeriesRec. Inline Fuse<br>Holder:HEB SeriesRec. Panel-mount<br>Fuse Holder:HPS SeriesRec. Modular Fuse<br>Holder:CHM SeriesRec. Fuse Clips:5960 SeriesRec. Cover:SAMI-7 SeriesPhysical Properties<br>Dimensions:1.5in.(L) × 0.41in.(W) × 0in.                                                                                                                                                                                                                                                                                                                                                                                                                                                                                                                                                                                                                                                                                                                                                                                                                                                                                                                                                                                                                                                                                 |                                                                                               | Brand:                     | Cooper Bussmann                                                    |                    | JL Listed                |                   |  |  |
| Rec. Fuse Block:BM603 SeriesRec. Inline Fuse<br>Holder:HEB SeriesRec. Panel-mount<br>Fuse Holder:HPS SeriesRec. Modular Fuse<br>Holder:CHM SeriesRec. Fuse Clips:5960 SeriesRec. Cover:SAMI-7 SeriesPhysical PropertiesDimensions:1.5in.(L) × 0.41in.(W) × 0in.                                                                                                                                                                                                                                                                                                                                                                                                                                                                                                                                                                                                                                                                                                                                                                                                                                                                                                                                                                                                                                                                                                         |                                                                                               | Sub-brand:                 | Low-Peak                                                           |                    | CSA Certified            |                   |  |  |
| Rec. Fuse Block:BM603 SeriesRec. Inline Fuse<br>Holder:HEB SeriesRec. Panel-mount<br>Fuse Holder:HPS SeriesRec. Modular Fuse<br>Holder:CHM SeriesRec. Nodular Fuse<br>Holder:CHM SeriesRec. Fuse Clips:5960 SeriesRec. Cover:SAMI-7 SeriesPhysical PropertiesDimensions:1.5in.(L) × 0.41in.(W) × 0in.                                                                                                                                                                                                                                                                                                                                                                                                                                                                                                                                                                                                                                                                                                                                                                                                                                                                                                                                                                                                                                                                   |                                                                                               |                            |                                                                    | - L                |                          |                   |  |  |
| Rec. Inline Fuse<br>Holder:HEB Series600Rec. Panel-mount<br>Fuse Holder:HPS SeriesRec. Modular Fuse<br>Holder:CHM SeriesRec. Modular Fuse<br>Holder:CHM SeriesRec. Fuse Clips:5960 SeriesRec. Cover:SAMI-7 SeriesPhysical PropertiesDimensions:1.5in.(L) × 0.41in.(W) × 0in.                                                                                                                                                                                                                                                                                                                                                                                                                                                                                                                                                                                                                                                                                                                                                                                                                                                                                                                                                                                                                                                                                            |                                                                                               | Recommended Pr             |                                                                    | Electrical Prop    | erties                   |                   |  |  |
| Rec. Inline Fuse<br>Holder:HEB SeriesRec. Panel-mount<br>Fuse Holder:HPS SeriesRec. Modular Fuse<br>Holder:CHM SeriesRec. Fuse Clips:5960 SeriesRec. Cover:SAMI-7 SeriesPhysical PropertiesDimensions:1.5in.(L) × 0.41in.(W) × 0in.                                                                                                                                                                                                                                                                                                                                                                                                                                                                                                                                                                                                                                                                                                                                                                                                                                                                                                                                                                                                                                                                                                                                     |                                                                                               | Rec. Fuse Block:           | BM603 Series                                                       |                    | 600                      |                   |  |  |
| Fuse Holder:       Impounds         Rec. Modular Fuse<br>Holder:       CHM Series         Rec. Fuse Clips:       5960 Series         Rec. Cover:       SAMI-7 Series             Physical Properties         Dimensions:       1.5in.(L) × 0.41in.(W) × 0in.                                                                                                                                                                                                                                                                                                                                                                                                                                                                                                                                                                                                                                                                                                                                                                                                                                                                                                                                                                                                                                                                                                            |                                                                                               |                            | HEB Series                                                         |                    |                          | -                 |  |  |
| Holder:     OHIV Series       Rec. Fuse Clips:     5960 Series       Rec. Cover:     SAMI-7 Series         Physical Properties       Dimensions:     1.5in.(L) × 0.41in.(W) × 0in.                                                                                                                                                                                                                                                                                                                                                                                                                                                                                                                                                                                                                                                                                                                                                                                                                                                                                                                                                                                                                                                                                                                                                                                      |                                                                                               |                            | HPS Series                                                         |                    | • 100000 at 600V         |                   |  |  |
| Rec. Cover:     SAMI-7 Series       Physical Properties     1.5in.(L) × 0.41in.(W) × 0in.                                                                                                                                                                                                                                                                                                                                                                                                                                                                                                                                                                                                                                                                                                                                                                                                                                                                                                                                                                                                                                                                                                                                                                                                                                                                               |                                                                                               |                            | CHM Series                                                         |                    | Yes                      |                   |  |  |
| Physical Properties         Dimensions:       1.5in.(L) × 0.41in.(W) × 0in.                                                                                                                                                                                                                                                                                                                                                                                                                                                                                                                                                                                                                                                                                                                                                                                                                                                                                                                                                                                                                                                                                                                                                                                                                                                                                             |                                                                                               | Rec. Fuse Clips:           | 5960 Series                                                        |                    |                          |                   |  |  |
| Dimensions: $1.5in.(L) \times 0.41in.(W) \times 0in.$                                                                                                                                                                                                                                                                                                                                                                                                                                                                                                                                                                                                                                                                                                                                                                                                                                                                                                                                                                                                                                                                                                                                                                                                                                                                                                                   |                                                                                               | Rec. Cover:                | SAMI-7 Series                                                      |                    |                          |                   |  |  |
| Dimensions: $1.5in.(L) \times 0.41in.(W) \times 0in.$                                                                                                                                                                                                                                                                                                                                                                                                                                                                                                                                                                                                                                                                                                                                                                                                                                                                                                                                                                                                                                                                                                                                                                                                                                                                                                                   |                                                                                               |                            |                                                                    |                    |                          |                   |  |  |
|                                                                                                                                                                                                                                                                                                                                                                                                                                                                                                                                                                                                                                                                                                                                                                                                                                                                                                                                                                                                                                                                                                                                                                                                                                                                                                                                                                         |                                                                                               | Physical Propertie         | es                                                                 |                    |                          |                   |  |  |
|                                                                                                                                                                                                                                                                                                                                                                                                                                                                                                                                                                                                                                                                                                                                                                                                                                                                                                                                                                                                                                                                                                                                                                                                                                                                                                                                                                         |                                                                                               | Dimensions:                |                                                                    | .(W) × 0in.        |                          |                   |  |  |