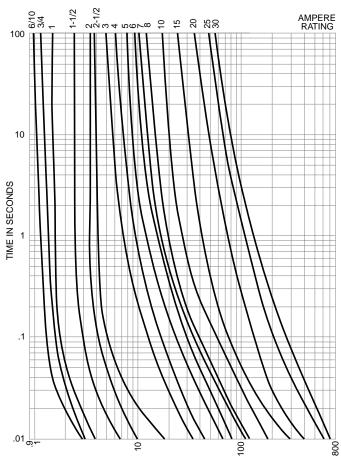

## **Time-Current Characteristic Curves-Average Melt**

RMS SYMMETRICAL CURRENT IN AMPERES

C€