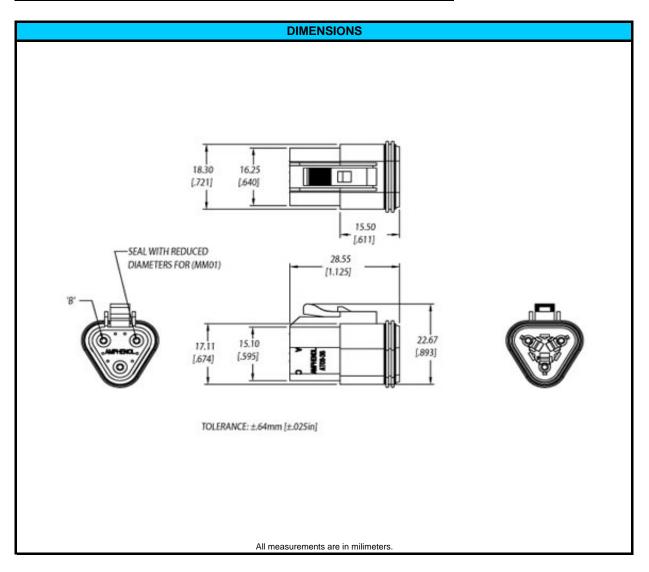

## Amphenol AT Serie

| CONFIGURATION                         | PART NUMBER  |
|---------------------------------------|--------------|
| Plug, 3 Way,<br>Reduced Diameter Seal | AT06-3S-RD01 |

| NOTES:                |                                              |
|-----------------------|----------------------------------------------|
| CONTACT SIZE          | 16                                           |
| WIRE RANGE            | 14 - 20 AWG [2.0 - 0.5]                      |
| INSULATION O.D. (MAX) | .120" [3.04mm]                               |
| INSULATION O.D. (MIN) | .053" [1.34mm]                               |
| HOUSING COLOR         | GREY                                         |
| MATING CONNECTOR:     | AT04-3P                                      |
| REQUIRED WEDGE        | AW3S (sold seperately)                       |
| REV: NC               | UNCONTROLLED DOCUMENT                        |
| DATE 27-OCTOBER-2009  | INFORMATION SUBJECT TO CHANGE WITHOUT NOTICE |