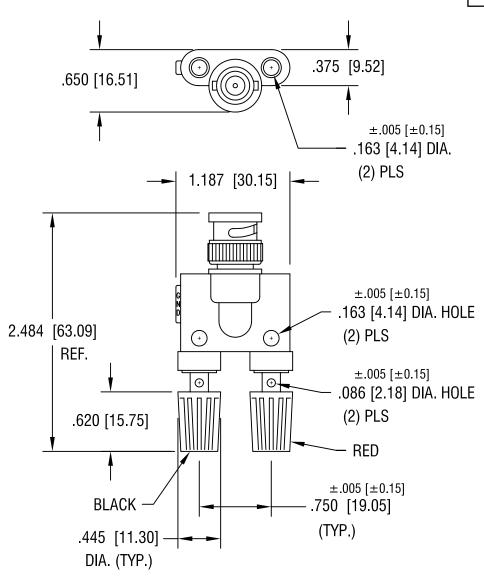

## NOTES:

1. BODY: MOLDED PLASTIC

2. CONNECTOR: BRASS, NICKEL PLATE

3. CENTER CONTACT: BRASS, GOLD PLATE

4. BINDING POST STUD: BRASS: NICKEL PLATE

## KEYSTONE ELECTRONICS CORP. ASTORIA, N.Y. 11105-2017 PART NAME BNC MALE TO DUAL BINDING POSTS MATERIAL **AS NOTED** FINISH DRN BY **BOONE** 11.3.95 **AS NOTED** APP'D 1X **TOLERANCES** INCH [MM] CODE DWG NO. DECIMAL $\pm .010 [\pm 0.25]$ 7022 C/M ANGULAR ± 1° DATE **DESCRIPTION** REV. UNLESS OTHERWISE SPECIFIED