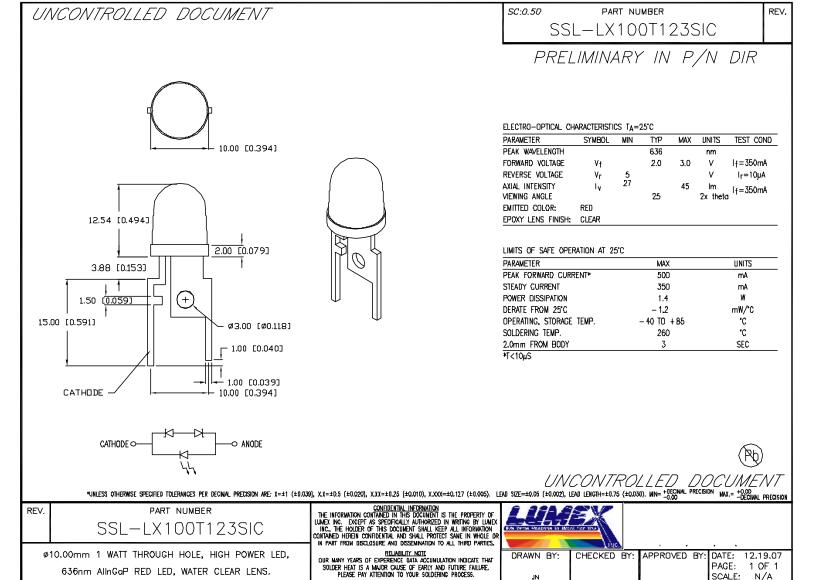

## Applications / Uses

- ► Flashlights
- ► Illuminating Signs/Artwork
- ► Decorative Lighting
- ▶ Backlighting

| Part Number:      | Brightness | Dice<br>Material | Emitted<br>Color | Peak<br>Wavelength | Epoxy<br>Lens | Operating<br>Typ Vf<br>(V) | Intensity<br>Typ,<br>mcd @<br>20 mA | View<br>Angle<br>2x<br>Theta |   |
|-------------------|------------|------------------|------------------|--------------------|---------------|----------------------------|-------------------------------------|------------------------------|---|
| SSL-LX100T123SIC  | High       | AlInGaP          | Red              | 630                | Clear         | 2.0                        | 35 lm                               | 25                           | _ |
| SSL-LX100T123SYC  | High       | AlInGaP          | Yellow           | 590                | Clear         | 2.0                        | 35 lm                               | 25                           | _ |
| SSL-LX100T123UPGC | High       | InGaN            | Green            | 525                | Clear         | 3.5                        | 55 lm                               | 25                           | _ |

SCALE:

636nm AllnGaP RED LED, WATER CLEAR LENS.