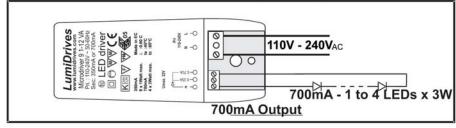

### MDU9-SC-35/70 1 x 4 LEDs (700mA)

Easily removable cover

Input and output screw terminations

# **Microdriver 9**

The MDU9-SC-35/70 is designed for driving 9 x 1W LEDs at 350mA or 4 x 3W LEDs at 700mA from a 110 - 240V AC supply.

Order codes: MDU9-SC-3570

Dimensions: L99mm x W39mm x

H23mm

Weight: 70g