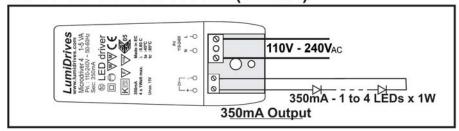

### MDU4-SC-35 - 1 x 4 LEDs (350mA)

## MDU9-SC-35/70 - 1 x 9 LEDs (350mA)

### MDU9-SC-35/70 1 x 4 LEDs (700mA)

Easily removable cover

Input and output screw terminations