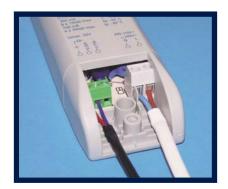

### PHYSICAL ASSEMBLY

### MDU9-SC-35/70 1 x 4 LEDs (700mA)

Easily removable cover

Input and output screw terminations