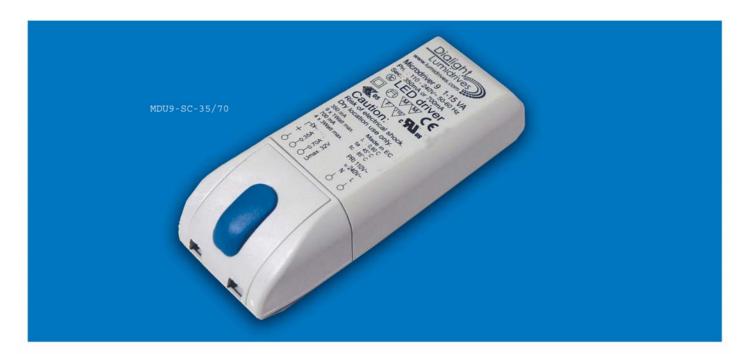

#### Home> MDU9SC3570

Part Number: MDU9SC3570

## MDU9-SC-35/70 - 1 x 9 LEDs (350mA)