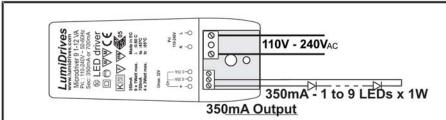

## MDU9-SC-35/70 - 1 x 9 LEDs (350mA)

# **Microdriver 9**

The MDU9-SC-35/70 is designed for driving 9 x 1W LEDs at 350mA or 4 x 3W LEDs at 700mA from a 110 - 240V AC supply.

Order codes: MDU9-SC-3570

Dimensions: L99mm x W39mm x

H23mm

Weight: 70g