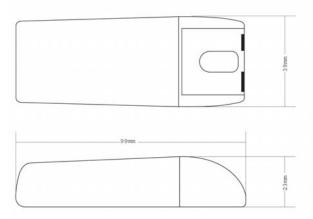

### **MECHANICAL DRAWING**

# **Microdriver 9**

The MDU9-SC-35/70 is designed for driving 9 x 1W LEDs at 350mA or 4 x 3W LEDs at 700mA from a 110 - 240V AC supply.

Order codes: MDU9-SC-3570

Dimensions: L99mm x W39mm x

H23mm

Weight: 70g