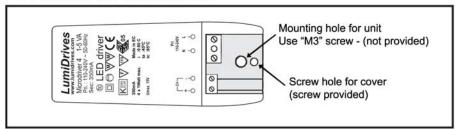

to +176°F)
- ▲ Maximum Case Temperature: <+85°C (185°F)
- ▲ Input Voltage 110-240Vac 50 / 60 Hz
- ▲ V<sub>out</sub>: MDU4 = 4-15VDC, MDU9 = 4-32VDC

### **APPLICATIONS**

- ▲ Architectural lighting
- ▲ Cove & cornice lighting
- ▲ Display case lighting
- ▲ Signage
- ▲ Reading lamps
- ▲ Marker & orientation lights
- ▲ Landscape lighting
- ▲ Refridgeration lighting

### **PART NUMBERS**

| Part Number  | Description      | LED Configuration                            |
|--------------|------------------|----------------------------------------------|
| MDU4-SC-35   | MicroDriver 4 SC | 1-4 1 Watt LEDs                              |
| MDU9-SC-3570 | MicroDriver 9 SC | 1-9 1 Watt LEDs <u>or</u><br>1-4 3 Watt LEDs |



# 110-240 V MICRODRIVERS

### **MECHANICAL DRAWING**

### PHYSICAL ASSEMBLY



### MDU4-SC-35 - 1 x 4 LEDs (350mA)



## MDU9-SC-35/70 - 1 x 9 LEDs (350mA)



### MDU9-SC-35/70 1 x 4 LEDs (700mA)





Easily removable cover



Input and output screw terminations





# **Microdriver 9**



The MDU9-SC-35/70 is designed for driving 9 x 1W LEDs at 350mA or 4 x 3W LEDs at 700mA from a 110 - 240V AC supply.

Order codes: MDU9-SC-3570

Dimensions: L99mm x W39mm x

H23mm

Weight: 70g