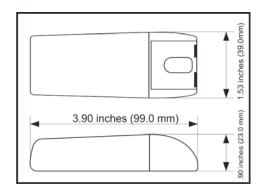

### **MECHANICAL DRAWING**

# **Microdriver 9**

The MDU9-SC-35/70 is designed for driving 9 x 1W LEDs at 350mA or 4 x 3W LEDs at 700mA from a 110 - 240V AC supply.

Order codes: MDU9-SC-3570

Dimensions: L99mm x W39mm x

H23mm

Weight: 70g