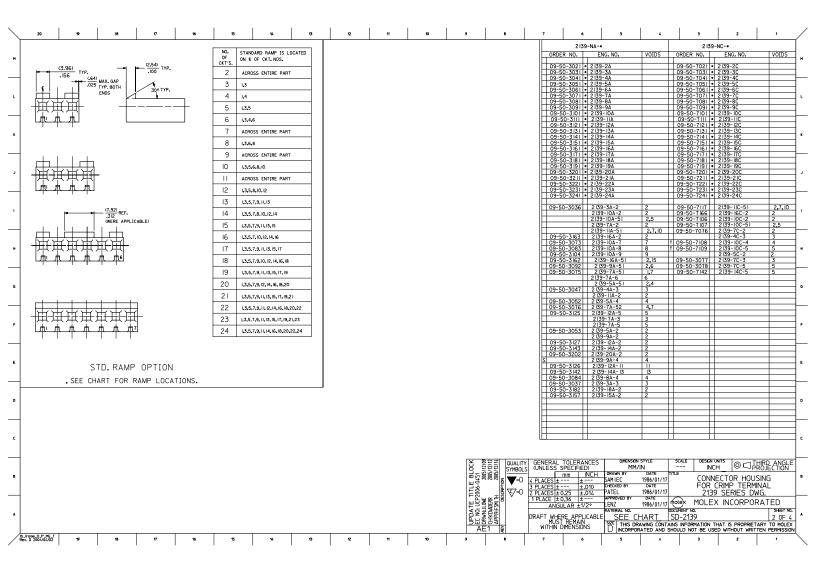

|                                | Search: Enter Part No. or Keyword Go                                                                            |                                     | My Parts ( 0 items )<br>Register                                            |                  |
|--------------------------------|-----------------------------------------------------------------------------------------------------------------|-------------------------------------|-----------------------------------------------------------------------------|------------------|
| Product Name Cr                | oss-Ref Catalog Literature Industrie                                                                            | es Standards Contact Us             | About Us Investors                                                          | Login<br>Careers |
|                                | Oakla                                                                                                           | Deinted Oir                         |                                                                             | And              |
| Connectors S                   | Sockets I/O Connectors Cable<br>Assemblies                                                                      | Fiber Optics Printed Cir<br>Product |                                                                             | More             |
| vitch Language                 | Home Crimp Housings Datasheet                                                                                   |                                     |                                                                             |                  |
| English                        | Part Number: 0009507041                                                                                         |                                     |                                                                             |                  |
| ed Assistance?                 |                                                                                                                 |                                     |                                                                             |                  |
| ntact Us                       | Status: ACTIVE Overview: <u>KK®</u><br>Description: 3.96mm (.156") Pitch KK® Crimp Terminal Housing, 4 Circuits |                                     | Image not available                                                         |                  |
| d a Distributor<br>Ier Samples | Documents:                                                                                                      |                                     | notava                                                                      |                  |
| ch Library                     | Note - Please disable browser pop-up blockers                                                                   |                                     | Image                                                                       |                  |
| Printer-friendly page          | Drawing (PDF) Product<br>(PDF)                                                                                  | t Specification PS-08-50            |                                                                             |                  |
| Email this page                | 3D Model Relate                                                                                                 | d Catalog Page (PDF)                | Series image - Referen                                                      | nce only         |
|                                | Order Products:                                                                                                 |                                     | EU RoHS                                                                     | China RoHS       |
|                                | Check Distributor Inventory Add to<br>Request Samples                                                           | o My Parts                          | ELV and RoHS Compliant                                                      |                  |
|                                | Part Detail: (show all)                                                                                         |                                     |                                                                             | <b>Je</b>        |
|                                | General Physical Electrical Materia                                                                             | ll Info                             |                                                                             |                  |
|                                | Concerci                                                                                                        |                                     | Need more information or                                                    | product          |
|                                | General<br>Product Family                                                                                       | Crimp Housings                      | compliance?                                                                 | ~ ·              |
|                                | Series <u>2139</u>                                                                                              |                                     | Email productcompliance@molex.com                                           |                  |
|                                | Overview<br>Product Name                                                                                        | <u>KK®</u><br>KK®                   | Please visit the <u>Contact Us</u> section<br>product compliance questions. | n for any non-   |
|                                | Physical                                                                                                        |                                     |                                                                             |                  |
|                                | Circuits (maximum)                                                                                              | 4                                   |                                                                             |                  |
|                                | Color - Resin<br>Flammability                                                                                   | Natural<br>94V-2                    | Search Parts in this Ser                                                    | ies              |
|                                | Gender                                                                                                          | Female                              | 2139 Series                                                                 |                  |
|                                | Material - Resin<br>Number of Rows                                                                              | Nylon<br>1                          | Use With                                                                    |                  |
|                                | Packaging Type                                                                                                  | Bag                                 | 2478 Crimp Terminals for                                                    | 18-24            |
|                                | Panel Mount                                                                                                     | No                                  | AWG, 2578 Crimp Termin                                                      | als for 22-      |
|                                | Pitch - Mating Interface (in)<br>Pitch - Mating Interface (mm)                                                  | 0.156 ln<br>3.96 mm                 | 26 AWG                                                                      |                  |
|                                | Temperature Range - Operating                                                                                   | 0°C to +75°C                        |                                                                             |                  |
|                                | Electrical                                                                                                      |                                     |                                                                             |                  |
|                                | CSA<br>UL                                                                                                       | LR19980<br>E29179                   |                                                                             |                  |
|                                | Material Info                                                                                                   |                                     |                                                                             |                  |
|                                | Old Part Number                                                                                                 | 2139-4C                             |                                                                             |                  |
|                                | Reference - Drawing Numbers                                                                                     |                                     |                                                                             |                  |
|                                | Product Specification                                                                                           | PS-08-50                            |                                                                             |                  |
|                                | Sales Drawing                                                                                                   | SD-2139                             |                                                                             |                  |