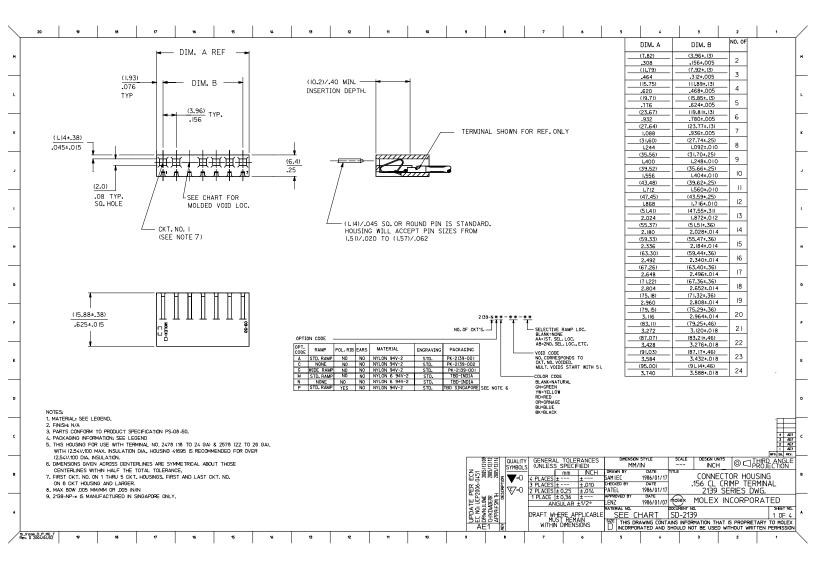

|                                | Search: Enter Part No. or Keyword Go                                                                            |                                     | My Parts ( 0 items )<br>Register                                            |                  |
|--------------------------------|-----------------------------------------------------------------------------------------------------------------|-------------------------------------|-----------------------------------------------------------------------------|------------------|
| Product Name Cr                | oss-Ref Catalog Literature Industrie                                                                            | es Standards Contact Us             | About Us Investors                                                          | Login<br>Careers |
|                                | Oakla                                                                                                           | Deinted Oir                         |                                                                             | And              |
| Connectors S                   | Sockets I/O Connectors Cable<br>Assemblies                                                                      | Fiber Optics Printed Cir<br>Product |                                                                             | More             |
| vitch Language                 | Home Crimp Housings Datasheet                                                                                   |                                     |                                                                             |                  |
| English                        | Part Number: 0009507041                                                                                         |                                     |                                                                             |                  |
| ed Assistance?                 |                                                                                                                 |                                     |                                                                             |                  |
| ntact Us                       | Status: ACTIVE Overview: <u>KK®</u><br>Description: 3.96mm (.156") Pitch KK® Crimp Terminal Housing, 4 Circuits |                                     | Image not available                                                         |                  |
| d a Distributor<br>Ier Samples | Documents:                                                                                                      |                                     | notava                                                                      |                  |
| ch Library                     | Note - Please disable browser pop-up blockers                                                                   |                                     | Image                                                                       |                  |
| Printer-friendly page          | Drawing (PDF) Product<br>(PDF)                                                                                  | t Specification PS-08-50            |                                                                             |                  |
| Email this page                | 3D Model Relate                                                                                                 | d Catalog Page (PDF)                | Series image - Referen                                                      | nce only         |
|                                | Order Products:                                                                                                 |                                     | EU RoHS                                                                     | China RoHS       |
|                                | Check Distributor Inventory Add to<br>Request Samples                                                           | o My Parts                          | ELV and RoHS Compliant                                                      |                  |
|                                | Part Detail: (show all)                                                                                         |                                     |                                                                             | <b>Je</b>        |
|                                | General Physical Electrical Materia                                                                             | ll Info                             |                                                                             |                  |
|                                | Concerci                                                                                                        |                                     | Need more information or                                                    | product          |
|                                | General<br>Product Family                                                                                       | Crimp Housings                      | compliance?                                                                 | ~ ·              |
|                                | Series <u>2139</u>                                                                                              |                                     | Email productcompliance@molex.com                                           |                  |
|                                | Overview<br>Product Name                                                                                        | <u>KK®</u><br>KK®                   | Please visit the <u>Contact Us</u> section<br>product compliance questions. | n for any non-   |
|                                | Physical                                                                                                        |                                     |                                                                             |                  |
|                                | Circuits (maximum)                                                                                              | 4                                   |                                                                             |                  |
|                                | Color - Resin<br>Flammability                                                                                   | Natural<br>94V-2                    | Search Parts in this Ser                                                    | ies              |
|                                | Gender                                                                                                          | Female                              | 2139 Series                                                                 |                  |
|                                | Material - Resin<br>Number of Rows                                                                              | Nylon<br>1                          | Use With                                                                    |                  |
|                                | Packaging Type                                                                                                  | Bag                                 | 2478 Crimp Terminals for                                                    | 18-24            |
|                                | Panel Mount                                                                                                     | No                                  | AWG, 2578 Crimp Termin                                                      | als for 22-      |
|                                | Pitch - Mating Interface (in)<br>Pitch - Mating Interface (mm)                                                  | 0.156 ln<br>3.96 mm                 | 26 AWG                                                                      |                  |
|                                | Temperature Range - Operating                                                                                   | 0°C to +75°C                        |                                                                             |                  |
|                                | Electrical                                                                                                      |                                     |                                                                             |                  |
|                                | CSA<br>UL                                                                                                       | LR19980<br>E29179                   |                                                                             |                  |
|                                | Material Info                                                                                                   |                                     |                                                                             |                  |
|                                | Old Part Number                                                                                                 | 2139-4C                             |                                                                             |                  |
|                                | Reference - Drawing Numbers                                                                                     |                                     |                                                                             |                  |
|                                | Product Specification                                                                                           | PS-08-50                            |                                                                             |                  |
|                                | Sales Drawing                                                                                                   | SD-2139                             |                                                                             |                  |