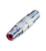

Audio

## NEUTRIK

back

Print



Home

About Us

Products

Support

News

Sitemap

Search

Products only

© Neutrik® AG All rights reserved Legal Notices



## NYS Phono (RCA)

NYS355

Phono to phono female adapter









## NYS Phono (RCA)

## NYS355

There are no technical infos for this product.

| Product                   |                              |
|---------------------------|------------------------------|
| Electrical                |                              |
| Contact resistance        | < 10 mΩ                      |
| Dielectric strength       | 0,5 kVdc                     |
| Rated current per contact | 1 A                          |
| Mechanical                |                              |
| Insertion force           | ≤ 20 N                       |
| Withdrawal force          | > 5 N                        |
| Lifetime                  | 5000 mating cycles           |
| Material                  |                              |
| Contact plating           | SnCe