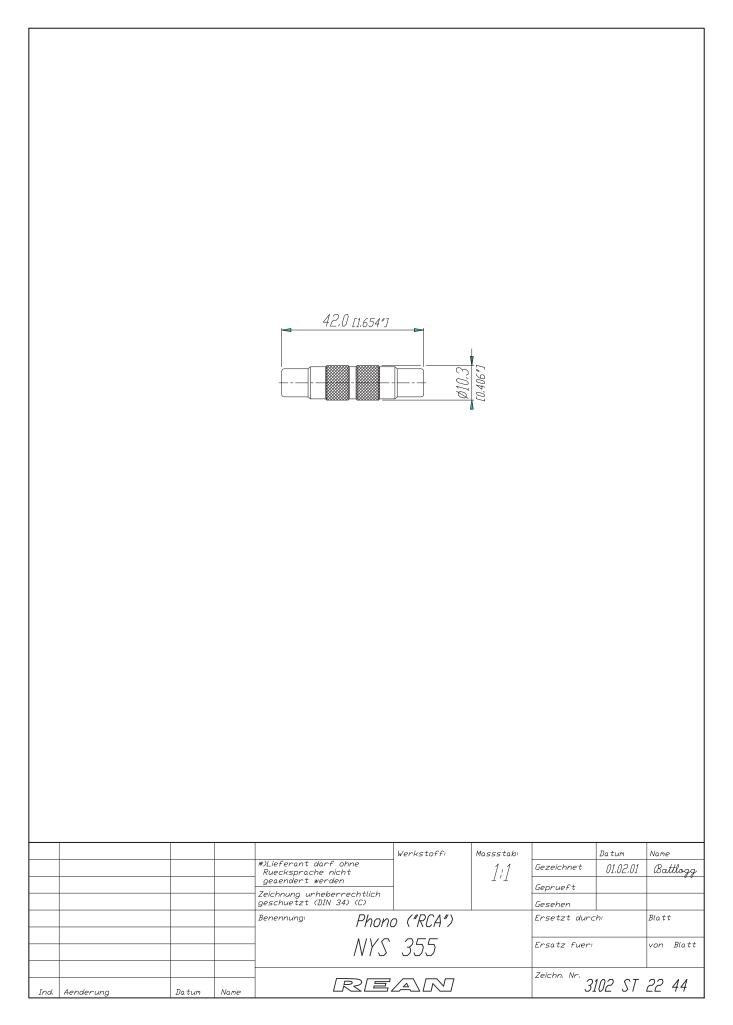

## NYS Phono (RCA)

NYS355

Phono to phono female adapter

## NYS355

There are no technical infos for this product.

| Product                   |                              |
|---------------------------|------------------------------|
| Electrical                |                              |
| Contact resistance        | < 10 mΩ                      |
| Dielectric strength       | 0,5 kVdc                     |
| Rated current per contact | 1 A                          |
| Mechanical                |                              |
| Insertion force           | ≤ 20 N                       |
| Withdrawal force          | > 5 N                        |
| Lifetime                  | 5000 mating cycles           |
| Material                  |                              |
| Contact plating           | SnCe                         |
| Contacts                  | CuSn6                        |
| Insert                    | PC                           |
| Shell                     | CuZn39Pb3 gal 2 ?m Ni plated |
| Environmental             |                              |
| Solderability             | Complies with IEC 68-2-20    |
| Temperature range         | -20 °C to +70 °C             |
| Optical                   |                              |
| Mobile Cables             |                              |