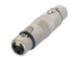

### NA3FF

3 pole XLR female - 3 pole XLR female

Gender conversion adapter

#### Features & Benefits

- Versatile, pre-wired and ready to use adapters to reliably interlock various connector systems
- Professional look and compact space saving design, based on the XX Series
- Rugged diecast shell for best reliability.