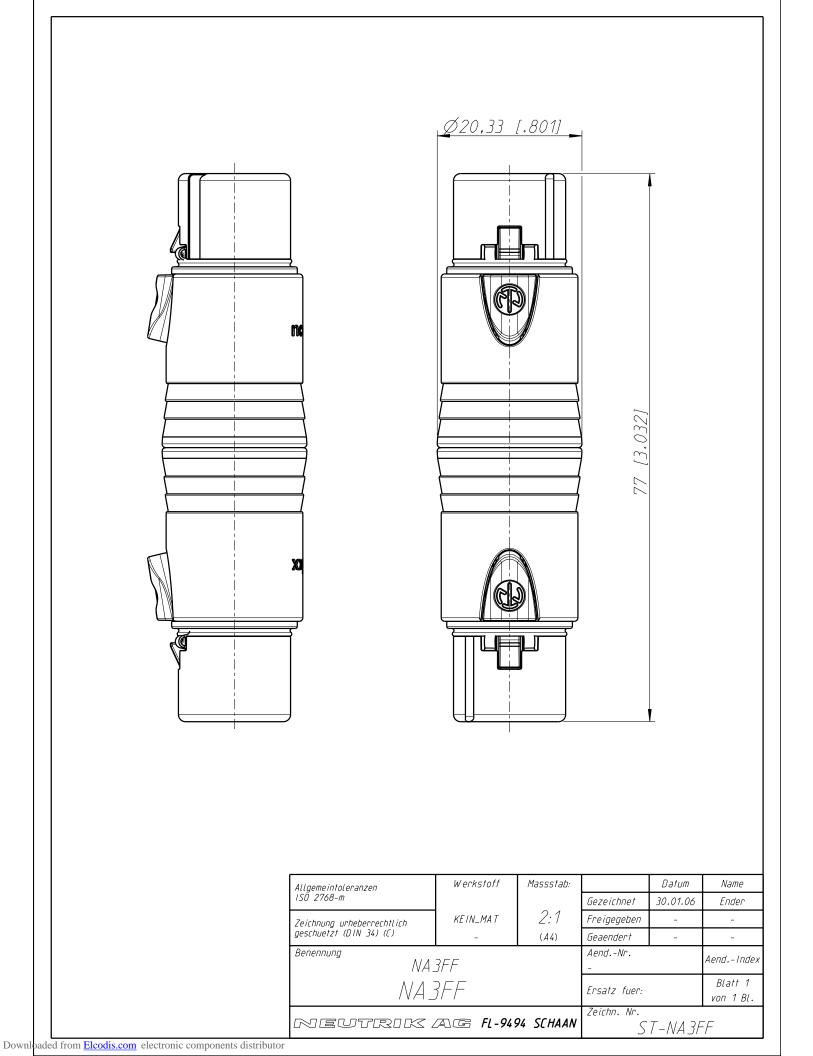

### NA3FF

3 pole XLR female - 3 pole XLR female

Gender conversion adapter

## NA3FF

There are no technical infos for this product.

| Product               |                            |
|-----------------------|----------------------------|
| Connector Type        | Adapter                    |
| Electrical            |                            |
| Contact resistance    | ≤ 3 mΩ                     |
| Dielectric strength   | 1,5 kVdc                   |
| Insulation resistance | > 2 GΩ                     |
| Mechanical            |                            |
| Locking device        | Latch lock                 |
| Material              |                            |
| Contact plating       | 2 µm Ag                    |
| Contacts              | Bronze (CuSn6)             |
| Insert                | Polyamide (PA 6.6 30 % GR) |
| Shell                 | Zinc diecast (ZnAl4Cu1)    |
| Shell plating         | gal Cu/Ni                  |
| Environmental         |                            |
| Temperature range     | -20 °C to +65 °C           |
| Optical               |                            |
| Mobile Cables         |                            |