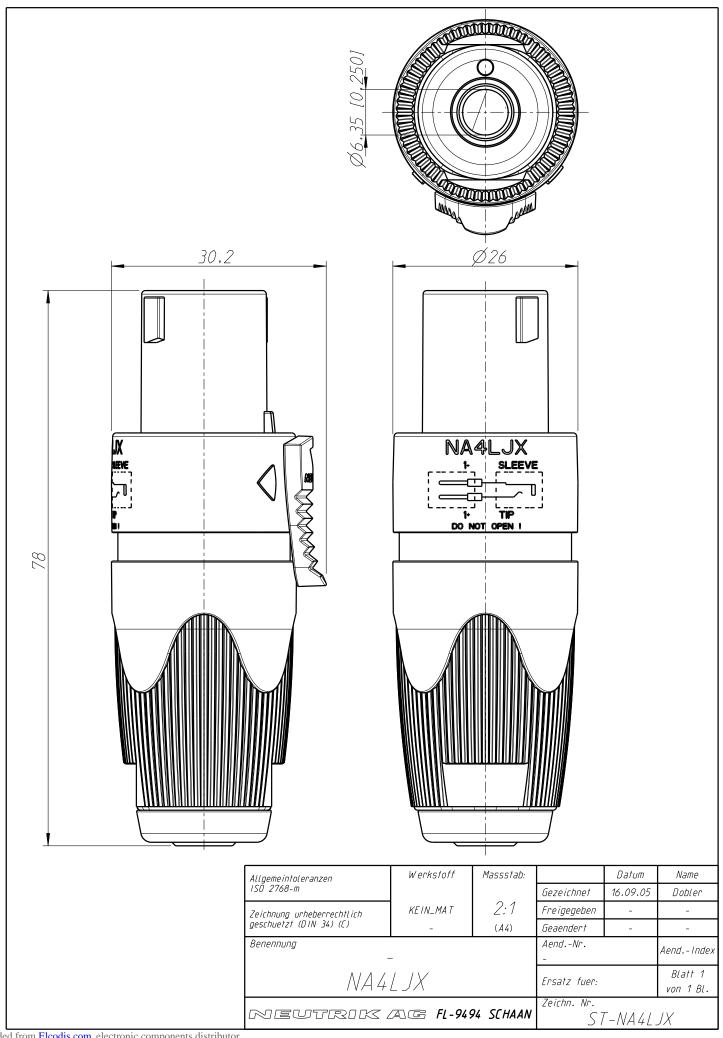

## NA4LJX

Adapter from NL4FC to 1/4 Inch 2-pole jack, wiring: +1 to TIP and -1 to SLEEVE

The new SPX-Series Speakon® Adaptor NA4LJX replaces the NA4LJ. The improved design is more rugged and the rated current has been increased to 20 A.