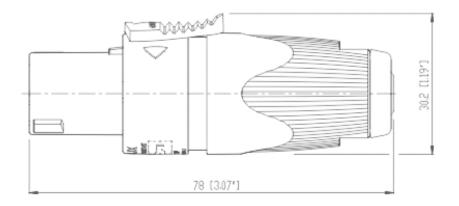

## NA4LJX

Adapter from NL4FC to 1/4 Inch 2-pole jack, wiring: +1 to TIP and -1 to SLEEVE

The new SPX-Series Speakon® Adaptor NA4LJX replaces the NA4LJ. The improved design is more rugged and the rated current has been increased to 20 A.