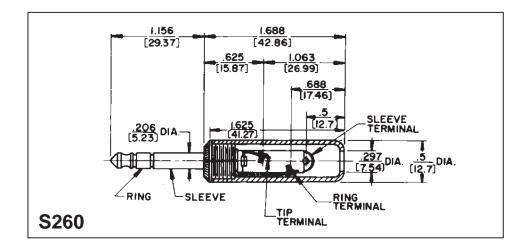

#### **FEATURES**

For applications requiring polarization (use of plugs of different sizes) to prevent insertion of incorrect equipment Littel-Plug® phone plugs featuring a sleeve and tip diameter of .206 inches are available. Mate with Number S128 Extension Jax® and S11 Littel Jax® jacks. Number S260 used interchangeable with Military Type M642/51 (Switchcraft Number 480) plugs. Mate with jacks S12B, S13B, M444, MT342B, MT344B and others.

| 2-CONDUCTOR PLUGS PART NUMBERS |                                                         |                                     |          |                       |
|--------------------------------|---------------------------------------------------------|-------------------------------------|----------|-----------------------|
| Part<br>Number                 | Terminals                                               | Typical Mating<br>Jack <sup>1</sup> | Handle   | Handle Part<br>Number |
| S250                           | Solder Lug & Cable Clamp                                | S11                                 | Black    | M1002                 |
| S280                           |                                                         |                                     | Shielded | T10581<br>A10071      |
| 3-COND                         | UCTOR PLUGS PART NUM                                    | IBERS                               |          |                       |
| S260                           | Screw (Replacement Screw<br>Part No. P10292) 2 required | S12B                                | Black    | M1002                 |
| S267                           | Solder Lug &Cable Clamp                                 |                                     |          |                       |
| <sup>1</sup> Switchc           | raft ® mating jacks.                                    |                                     |          |                       |