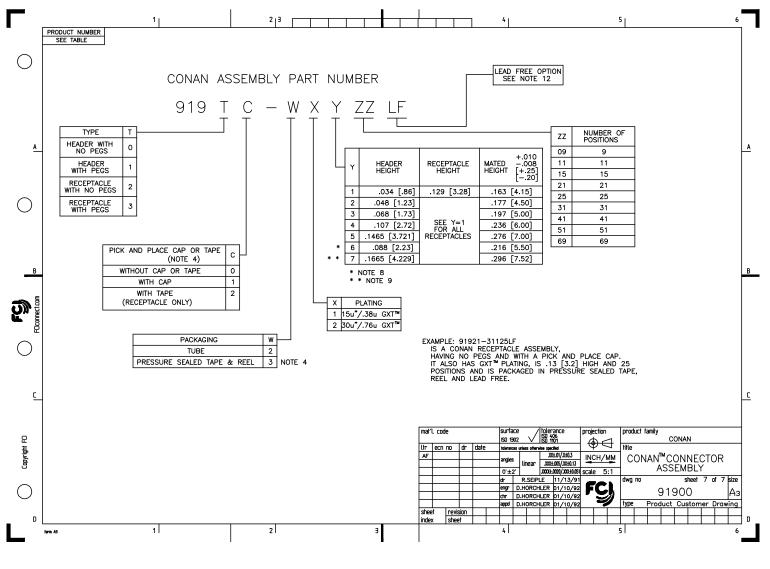

PDM: Rev:AF STATUS Released Printed: Oct 12, 2010

PDM: Rev:AF STATUS Released Printed: Oct 12, 2010

PDM: Rev:AF STATUS Released Printed: Oct 12, 2010

| D                                                                                                                                                                                                                                                                                                                                                                                                                                                                                                                                                                                                                                                                                                                                                                                                                                                                                                                                                                                                                                                                                                                                                                                                                                                                                                                                                                                                                                                                                                                                                                                                                                                                                                                                                                                                                                                                                                                                                                                                                                                                                                                                                                                                                                                                                               | Г          |          |     | 1             |               | 2 3           |                 |                                                                                                                                                                                                                                                                                                                                                                                                                                                                                                                                                                                                                                                                                                                                                                                                                                                                                                                                                                                                                                                                                                                                                                                                                                                                                                                                                                                                                                                                                                                                                                                                                                                                                                                                                                                                                                                                                                                                                                                                                                                                                                                                |
|-------------------------------------------------------------------------------------------------------------------------------------------------------------------------------------------------------------------------------------------------------------------------------------------------------------------------------------------------------------------------------------------------------------------------------------------------------------------------------------------------------------------------------------------------------------------------------------------------------------------------------------------------------------------------------------------------------------------------------------------------------------------------------------------------------------------------------------------------------------------------------------------------------------------------------------------------------------------------------------------------------------------------------------------------------------------------------------------------------------------------------------------------------------------------------------------------------------------------------------------------------------------------------------------------------------------------------------------------------------------------------------------------------------------------------------------------------------------------------------------------------------------------------------------------------------------------------------------------------------------------------------------------------------------------------------------------------------------------------------------------------------------------------------------------------------------------------------------------------------------------------------------------------------------------------------------------------------------------------------------------------------------------------------------------------------------------------------------------------------------------------------------------------------------------------------------------------------------------------------------------------------------------------------------------|------------|----------|-----|---------------|---------------|---------------|-----------------|--------------------------------------------------------------------------------------------------------------------------------------------------------------------------------------------------------------------------------------------------------------------------------------------------------------------------------------------------------------------------------------------------------------------------------------------------------------------------------------------------------------------------------------------------------------------------------------------------------------------------------------------------------------------------------------------------------------------------------------------------------------------------------------------------------------------------------------------------------------------------------------------------------------------------------------------------------------------------------------------------------------------------------------------------------------------------------------------------------------------------------------------------------------------------------------------------------------------------------------------------------------------------------------------------------------------------------------------------------------------------------------------------------------------------------------------------------------------------------------------------------------------------------------------------------------------------------------------------------------------------------------------------------------------------------------------------------------------------------------------------------------------------------------------------------------------------------------------------------------------------------------------------------------------------------------------------------------------------------------------------------------------------------------------------------------------------------------------------------------------------------|
| 919TC-WYC90       9       3.66       [9.30]       1.157       [4.00]       1.188       [3.00]       1.999       [5.00]       [5.00]       [5.01]       [5.01]       [5.01]       [5.01]       [5.01]       [5.01]       [5.01]       [5.01]       [5.01]       [5.01]       [5.01]       [5.01]       [5.01]       [5.01]       [5.01]       [5.01]       [5.01]       [5.01]       [5.01]       [5.01]       [5.01]       [5.01]       [5.01]       [5.01]       [5.01]       [5.01]       [5.01]       [5.01]       [5.01]       [5.01]       [5.01]       [5.01]       [5.01]       [5.01]       [5.01]       [5.01]       [5.01]       [5.01]       [5.01]       [5.01]       [5.01]       [5.01]       [5.01]       [5.01]       [5.01]       [5.01]       [5.01]       [5.01]       [5.01]       [5.01]       [5.01]       [5.01]       [5.01]       [5.01]       [5.01]       [5.01]       [5.01]       [5.01]       [5.01]       [5.01]       [5.01]       [5.01]       [5.01]       [5.01]       [5.01]       [5.01]       [5.01]       [5.01]       [5.01]       [5.01]       [5.01]       [5.01]       [5.01]       [5.01]       [5.01]       [5.01]       [5.01]       [5.01]       [5.01]       [5.01]       [5.01]                                                                                                                                                                                                                                                                                                                                                                                                                                                                                                                                                                                                                                                                                                                                                                                                                                                                                                                                                                                                                                                                |            |          | POS | DIM "A"       | DIM "C"       | DIM "D"       | DIM "E"         |                                                                                                                                                                                                                                                                                                                                                                                                                                                                                                                                                                                                                                                                                                                                                                                                                                                                                                                                                                                                                                                                                                                                                                                                                                                                                                                                                                                                                                                                                                                                                                                                                                                                                                                                                                                                                                                                                                                                                                                                                                                                                                                                |
|                                                                                                                                                                                                                                                                                                                                                                                                                                                                                                                                                                                                                                                                                                                                                                                                                                                                                                                                                                                                                                                                                                                                                                                                                                                                                                                                                                                                                                                                                                                                                                                                                                                                                                                                                                                                                                                                                                                                                                                                                                                                                                                                                                                                                                                                                                 | $\bigcirc$ |          | 9   | .366 [9.30]   | .157 [4.00]   | .118 [3.00]   | .1990 [5.055]   | RECEPTACLE HOUSING - LCP, UL-94V-0. COLOR: NATURAL.                                                                                                                                                                                                                                                                                                                                                                                                                                                                                                                                                                                                                                                                                                                                                                                                                                                                                                                                                                                                                                                                                                                                                                                                                                                                                                                                                                                                                                                                                                                                                                                                                                                                                                                                                                                                                                                                                                                                                                                                                                                                            |
|                                                                                                                                                                                                                                                                                                                                                                                                                                                                                                                                                                                                                                                                                                                                                                                                                                                                                                                                                                                                                                                                                                                                                                                                                                                                                                                                                                                                                                                                                                                                                                                                                                                                                                                                                                                                                                                                                                                                                                                                                                                                                                                                                                                                                                                                                                 |            |          | 11  | .406 [10.30]  | .197 [5.00]   | .157 [4.00]   | .2380 [6.045]   | PLATED WITH 15u"/3Bu GXT™IN CONTACT AREA<br>AND 10001"2.544, GN OSOLER LEGS WITH<br>AN OVERALL 50u"/1.27u NI UNDERPLATE.                                                                                                                                                                                                                                                                                                                                                                                                                                                                                                                                                                                                                                                                                                                                                                                                                                                                                                                                                                                                                                                                                                                                                                                                                                                                                                                                                                                                                                                                                                                                                                                                                                                                                                                                                                                                                                                                                                                                                                                                       |
| A      WXY21 [r]      WXY21 [r] <td< td=""><td></td><td></td><td>15</td><td>.484 [12.30]</td><td>.276 [7.00]</td><td>.236 [6.00]</td><td>.3170 [8.052]</td><td></td></td<>                                                                                                                                                                                                                                                                                                                                                                                                                                                                                                                                                                                                                                                                                                                                                                                                                                                                                                                                                                                              |            |          | 15  | .484 [12.30]  | .276 [7.00]   | .236 [6.00]   | .3170 [8.052]   |                                                                                                                                                                                                                                                                                                                                                                                                                                                                                                                                                                                                                                                                                                                                                                                                                                                                                                                                                                                                                                                                                                                                                                                                                                                                                                                                                                                                                                                                                                                                                                                                                                                                                                                                                                                                                                                                                                                                                                                                                                                                                                                                |
| C     C     C     C     C     C     C     C     C     C     C     C     C     C     C     C     C     C     C     C     C     C     C     C     C     C     C     C     C     C     C     C     C     C     C     C     C     C     C     C     C     C     C     C     C     C     C     C     C     C     C     C     C     C     C     C     C     C     C     C     C     C     C     C     C     C     C     C     C     C     C     C     C     C     C     C     C     C     C     C     C     C     C     C     C     C     C     C     C     C     C     C     C     C     C     C     C     C     C     C     C     C     C     C     C     C     C     C     C     C     C     C     C     C     C     C     C     C     C     C     C     C     C     C     C     C     C     C     C     C     C     C     C     C     C     C     C     C     C     C     C     C     C     C     C     C     C     C     C     C     C     C     C     C     C     C     C     C     C     C     C     C     C     C     C     C     C     C     C     C     C     C     C     C     C     C     C     C     C     C     C     C     C     C     C     C     C     C     C     C     C     C     C     C     C     C     C     C     C     C     C     C     C     C     C     C     C     C     C     C     C     C     C     C     C     C     C     C     C     C     C     C     C     C     C     C     C     C     C     C     C     C     C     C     C     C     C     C     C     C     C     C     C     C     C     C     C     C     C     C     C     C     C     C     C     C     C     C     C     C     C     C     C     C     C     C     C     C     C     C     C     C     C     C     C     C     C     C     C     C     C     C     C     C     C     C     C     C     C     C     C     C     C     C     C     C     C     C     C     C     C     C     C     C     C     C     C     C     C     C     C     C     C     C     C     C     C     C     C     C     C     C     C     C     C     C     C     C     C     C     C     C     C     C     C     C     C     C     C     C     C                                                                                                                                                                       | A          |          | 21  | .602 [15.30]  | .394 [10.00]  | .354 [9.00]   | .4350 [11.049]  | RETENTION DEVICE – BRASS,                                                                                                                                                                                                                                                                                                                                                                                                                                                                                                                                                                                                                                                                                                                                                                                                                                                                                                                                                                                                                                                                                                                                                                                                                                                                                                                                                                                                                                                                                                                                                                                                                                                                                                                                                                                                                                                                                                                                                                                                                                                                                                      |
|                                                                                                                                                                                                                                                                                                                                                                                                                                                                                                                                                                                                                                                                                                                                                                                                                                                                                                                                                                                                                                                                                                                                                                                                                                                                                                                                                                                                                                                                                                                                                                                                                                                                                                                                                                                                                                                                                                                                                                                                                                                                                                                                                                                                                                                                                                 |            |          | 25  | .681 [17.30]  | .472 [12.00]  | .433 [11.00]  | .5140 [13.056]  |                                                                                                                                                                                                                                                                                                                                                                                                                                                                                                                                                                                                                                                                                                                                                                                                                                                                                                                                                                                                                                                                                                                                                                                                                                                                                                                                                                                                                                                                                                                                                                                                                                                                                                                                                                                                                                                                                                                                                                                                                                                                                                                                |
|                                                                                                                                                                                                                                                                                                                                                                                                                                                                                                                                                                                                                                                                                                                                                                                                                                                                                                                                                                                                                                                                                                                                                                                                                                                                                                                                                                                                                                                                                                                                                                                                                                                                                                                                                                                                                                                                                                                                                                                                                                                                                                                                                                                                                                                                                                 | _          | -WXY31LF | 31  | .800 [20.30]  | .591 [15.00]  | .551 [14.00]  | .6320 [16.053]  | HOW THIS DIMENSION IS APPLIED.                                                                                                                                                                                                                                                                                                                                                                                                                                                                                                                                                                                                                                                                                                                                                                                                                                                                                                                                                                                                                                                                                                                                                                                                                                                                                                                                                                                                                                                                                                                                                                                                                                                                                                                                                                                                                                                                                                                                                                                                                                                                                                 |
|                                                                                                                                                                                                                                                                                                                                                                                                                                                                                                                                                                                                                                                                                                                                                                                                                                                                                                                                                                                                                                                                                                                                                                                                                                                                                                                                                                                                                                                                                                                                                                                                                                                                                                                                                                                                                                                                                                                                                                                                                                                                                                                                                                                                                                                                                                 | $\bigcirc$ | -WXY41LF | 41  | .996 [25.30]  | .787 [20.00]  | .748 [19.00]  | .8290 [21.057]  | OPTION 3 PACKAGING. (PSA ADHESIVE SEALED).<br>ALSO, PSA PACKAGING REQUIRES A PICK AND                                                                                                                                                                                                                                                                                                                                                                                                                                                                                                                                                                                                                                                                                                                                                                                                                                                                                                                                                                                                                                                                                                                                                                                                                                                                                                                                                                                                                                                                                                                                                                                                                                                                                                                                                                                                                                                                                                                                                                                                                                          |
| Image: Second and the second                                                                                                                                                                                         |            | -WXY51LF | 51  | 1.193 [30.30] | .984 [25.00]  | .945 [24.00]  | 1.0260 [26.060] | .006 TO .008 INCHES THICK.                                                                                                                                                                                                                                                                                                                                                                                                                                                                                                                                                                                                                                                                                                                                                                                                                                                                                                                                                                                                                                                                                                                                                                                                                                                                                                                                                                                                                                                                                                                                                                                                                                                                                                                                                                                                                                                                                                                                                                                                                                                                                                     |
| <ul> <li>C THEE SLOTS MAY BE LOCATED AT EITHER END OF HOUSING.</li> <li>(a) THEE SLOTS MAY BE LOCATED AT EITHER END OF HOUSING.</li> <li>(b) THEM FEIGHT IS ONLY AVAILABLE</li> <li>(c) THEM FEIGHT IS ONLY AVAILABLE</li> <li>(c) APPLES TO 91921-3XYZ AND</li> <li>(c) APPLES TO 91921-3XYZ AND</li></ul>                                                                                                                                                                                                                                                                                                                                                               |            |          | 69  | 1.547 [39.30] | 1.339 [34.00] | 1.299 [33.00] | 1.3800 [35.052] | MEASURED FROM THE LOWEST POINT OF THE .004<br>CO-PLANARITY GRAVITY PLANE. THIS MEASUREMENT<br>IS NOT TO EXCEED A WINDOW OF .000 TO .007 .NICHES                                                                                                                                                                                                                                                                                                                                                                                                                                                                                                                                                                                                                                                                                                                                                                                                                                                                                                                                                                                                                                                                                                                                                                                                                                                                                                                                                                                                                                                                                                                                                                                                                                                                                                                                                                                                                                                                                                                                                                                |
| IN 9, 15 AND 31 POS. (a) 7.50mm MATED HEIGHT IS ONLY AVAILABLE (b) 7.50mm MATED HEIGHT IS ONLY AVAILABLE (c) 9 APPLIES TO 91921-3X72Z AND (g) 9931-3X72Z OPTIONS ONLY. (1) THE HOUSING WILL WITHSTAND EXPOSURE TO 260°C PEAK TEMPERATURE (c) 00 APPLIES TO 91921-3X72Z AND OTHER (c) 00 APPLIES TO 91921-3X72Z AND OTHER (c) 00 APPLIES TO 91921-3X72Z AND OTHER (c) 00 APPLIES TO 91921-3X72X AND OTHER (c) 00 APPLIES TO 91921-3X72X AND OTHER (c) 01 APPLIES TO 91921-3X72X AND OTHER (c) 02 APPLIES TO 91921-3X72X AND OTHER (c) 01 APPLIES TO 91921-3X72X AND OTHER (c) 01 APPLIES TO 9                                                                                                                                                                                                                                                                                                                                                                                                                                                                                                        | В          |          |     |               |               |               |                 | (7.) THREE SLOTS MAY BE LOCATED AT EITHER END OF                                                                                                                                                                                                                                                                                                                                                                                                                                                                                                                                                                                                                                                                                                                                                                                                                                                                                                                                                                                                                                                                                                                                                                                                                                                                                                                                                                                                                                                                                                                                                                                                                                                                                                                                                                                                                                                                                                                                                                                                                                                                               |
| <ul> <li>IN 9 POS.</li> <li>Ø APPLES TO 91921-3XYZZ AND 91931- 3XYZZ OPTIONS ONLY.</li> <li>II. THE HOUSING WILL WITHSTAND EXPOSURE TO 260°C PEAK TEMPERATURE FOR 30 SECONDS IN A CONVECTION INFRA RED OR VAPOR PHASE REFLOW OVEN. SEE APPLICATION/PROCEDURES IF THEY ARE AVAILABLE</li> <li>(2) PROUNT WITH "U" THE THE THE MEETS EUROPERATURES AND OTHER COUNTRY REGULATION AS DESCRIBED IN GS-22-008.</li> <li>III. THE ROUSING WILL WITHSTAND EXPOSURE TO 260°C PEAK TEMPERATURE FOR 30 SECONDS IN A CONVECTION INFRA RED OR VAPOR PHASE REFLOW OVEN. SEE APPLICATION/PROCEDURES IF THEY ARE AVAILABLE</li> <li>(2) PROUNTRY REGULATION AS DESCRIBED IN GS-22-008.</li> </ul>                                                                                                                                                                                                                                                                                                                                                                                                                                                                                                                                                                                                                                                                                                                                                                                                                                                                                                                                                                                                                                                                                                                                                                                                                                                                                                                                                                                                                                                                                                                                                                                                               | <b>S</b>   |          |     |               |               |               |                 | - IN 9, 15 AND 31 PUS.                                                                                                                                                                                                                                                                                                                                                                                                                                                                                                                                                                                                                                                                                                                                                                                                                                                                                                                                                                                                                                                                                                                                                                                                                                                                                                                                                                                                                                                                                                                                                                                                                                                                                                                                                                                                                                                                                                                                                                                                                                                                                                         |
| C 91931- 3X722 OPTIONS ONLY.<br>11. THE HEHOUSING WILL WITHSTAND EXPOSURE TO 260°C PEAK TEMPERATURE<br>FOR 30 SECONDS IN A CONVECTION INFRA RED OR VAPOR PHASE<br>REFLOW OVEN. SEE APPLICATION/PROCEDURES IF THEY ARE AVAILABLE<br>(2) PRODUCT WITH "Le" AT THE END MEETS EUROPEAN UNION DIRECTIVES AND OTHER<br>COUNTRY REGULATION AS DESCRIBED IN GS-22-008.                                                                                                                                                                                                                                                                                                                                                                                                                                                                                                                                                                                                                                                                                                                                                                                                                                                                                                                                                                                                                                                                                                                                                                                                                                                                                                                                                                                                                                                                                                                                                                                                                                                                                                                                                                                                                                                                                                                                  | FCIcon     |          |     |               |               |               |                 | (10) APPLIES TO 91921-3XYZZ AND                                                                                                                                                                                                                                                                                                                                                                                                                                                                                                                                                                                                                                                                                                                                                                                                                                                                                                                                                                                                                                                                                                                                                                                                                                                                                                                                                                                                                                                                                                                                                                                                                                                                                                                                                                                                                                                                                                                                                                                                                                                                                                |
| C C C C C C C C C C C C C C C C C C C                                                                                                                                                                                                                                                                                                                                                                                                                                                                                                                                                                                                                                                                                                                                                                                                                                                                                                                                                                                                                                                                                                                                                                                                                                                                                                                                                                                                                                                                                                                                                                                                                                                                                                                                                                                                                                                                                                                                                                                                                                                                                                                                                                                                                                                           | $\bigcirc$ |          |     |               |               |               |                 | <ul> <li>91931 – 3XYZZ OPTIONS ONLY.</li> <li>11. THE HOUSING WILL WITHSTAND EXPOSURE TO 260°C PEAK TEMPERATURE<br/>FOR 30 SECONDS IN A CONVECTION INFRA RED OR VAPOR PHASE</li> </ul>                                                                                                                                                                                                                                                                                                                                                                                                                                                                                                                                                                                                                                                                                                                                                                                                                                                                                                                                                                                                                                                                                                                                                                                                                                                                                                                                                                                                                                                                                                                                                                                                                                                                                                                                                                                                                                                                                                                                         |
| Itr     ecn no     dr     dr     etarece view diverse di diverse diverse diverse diverse diverse di di diverse diverse d                                                                                                                                                                                                                        | <u>c</u>   |          |     |               |               |               |                 | (2) PRODUCT WITH "LF" AT THE END MEETS EUROPEAN UNION DIRECTIVES AND OTHER                                                                                                                                                                                                                                                                                                                                                                                                                                                                                                                                                                                                                                                                                                                                                                                                                                                                                                                                                                                                                                                                                                                                                                                                                                                                                                                                                                                                                                                                                                                                                                                                                                                                                                                                                                                                                                                                                                                                                                                                                                                     |
| Itr     ecn no     dr     dr     etarece view diverse di diverse diverse diverse diverse diverse di di diverse diverse d                                                                                                                                                                                                                        |            |          |     |               |               |               |                 |                                                                                                                                                                                                                                                                                                                                                                                                                                                                                                                                                                                                                                                                                                                                                                                                                                                                                                                                                                                                                                                                                                                                                                                                                                                                                                                                                                                                                                                                                                                                                                                                                                                                                                                                                                                                                                                                                                                                                                                                                                                                                                                                |
| 0         0                                                                                                                                                                                                                                                                                                                                                                                                                                                                                                                                                                                                                                                                                                                                                                                                                                                                                                                                                                                                                                                                                                                                                                                                                                                                                                                                                                                                                                                                                                                                                                                                                                                                                                                                                                                                                                                                                                                                                                                                                                                                                                                                                                                                                                                                                     | Ē          |          |     |               |               |               |                 |                                                                                                                                                                                                                                                                                                                                                                                                                                                                                                                                                                                                                                                                                                                                                                                                                                                                                                                                                                                                                                                                                                                                                                                                                                                                                                                                                                                                                                                                                                                                                                                                                                                                                                                                                                                                                                                                                                                                                                                                                                                                                                                                |
| D D.HORCHLER b1/10/92<br>dr D.HORCHLER b1/10/92<br>sheet revision b1/10/92 | Copyrig    |          |     |               |               |               |                 |                                                                                                                                                                                                                                                                                                                                                                                                                                                                                                                                                                                                                                                                                                                                                                                                                                                                                                                                                                                                                                                                                                                                                                                                                                                                                                                                                                                                                                                                                                                                                                                                                                                                                                                                                                                                                                                                                                                                                                                                                                                                                                                                |
| Sheet         revision         Image: Sheet                                                                                                                                                                                                                                                                                                                                                                                                                                                                                                                                                                                                                                                                                                                                                                                                                                | $\bigcirc$ |          |     |               |               |               |                 | dr D.HORCHLER 01/10/92                                                                                                                                                                                                                                                                                                                                                                                                                                                                                                                                                                                                                                                                                                                                                                                                                                                                                                                                                                                                                                                                                                                                                                                                                                                                                                                                                                                                                                                                                                                                                                                                                                                                                                                                                                                                                                                                                                                                                                                                                                                                                                         |
| tome λθ 1 2 3 4 5 6                                                                                                                                                                                                                                                                                                                                                                                                                                                                                                                                                                                                                                                                                                                                                                                                                                                                                                                                                                                                                                                                                                                                                                                                                                                                                                                                                                                                                                                                                                                                                                                                                                                                                                                                                                                                                                                                                                                                                                                                                                                                                                                                                                                                                                                                             | D          |          |     |               |               |               |                 | sheet revision index sheet in the sheet index shee |
|                                                                                                                                                                                                                                                                                                                                                                                                                                                                                                                                                                                                                                                                                                                                                                                                                                                                                                                                                                                                                                                                                                                                                                                                                                                                                                                                                                                                                                                                                                                                                                                                                                                                                                                                                                                                                                                                                                                                                                                                                                                                                                                                                                                                                                                                                                 | L          | form: A3 |     | 11            |               | 2             | ::              | 3 41 51 6                                                                                                                                                                                                                                                                                                                                                                                                                                                                                                                                                                                                                                                                                                                                                                                                                                                                                                                                                                                                                                                                                                                                                                                                                                                                                                                                                                                                                                                                                                                                                                                                                                                                                                                                                                                                                                                                                                                                                                                                                                                                                                                      |