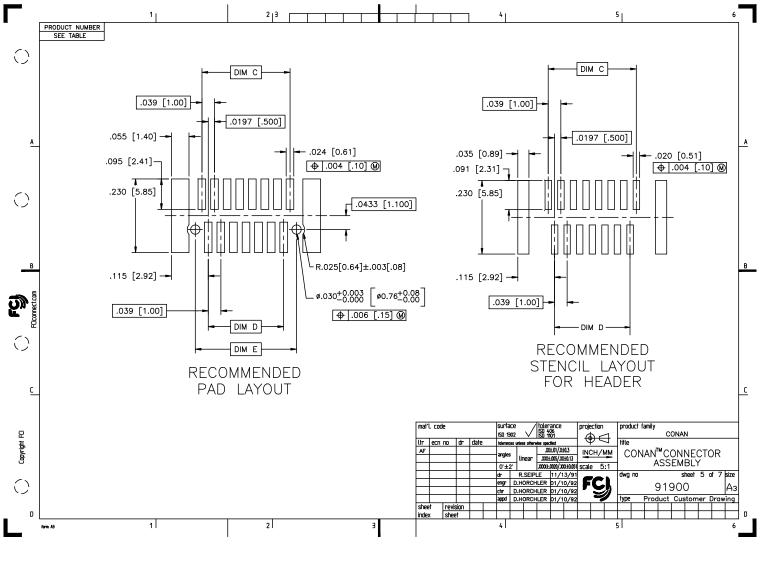

PDM: Rev:AF STATUS Released Printed: Oct 12, 2010

PDM: Rev:AF STATUS Released Printed: Oct 12, 2010

PDM: Rev:AF STATUS Released Printed: Oct 12, 2010

| D                                                                                                                                                                                                                                                                                                                                                                                                                                                                                                                                                                                                                                                                                                                                                                                                                                                                                                                                                                                                                                                                                                                                                                                                                                                                                                                                                                                                                                                                                                                                                                                                                                                                                                                                                                                                                                                                                                                                                                                                                                                                                                                                                                                                                                                                                               | Г          |          |     | 1             |               | 2 3           |                 |                                                                                                                                                                                                                                                                                                                                                                                                                                                                                                                                                                                                                                                                                                                                                                                                                                                                                                                                                                                                                                                                                                                                                                                                                                                                                                                                                                                                                                                                                                                                                                                                                                                                                                                                                                                                                                                                                                                                                                                                                                                                                                                                |
|-------------------------------------------------------------------------------------------------------------------------------------------------------------------------------------------------------------------------------------------------------------------------------------------------------------------------------------------------------------------------------------------------------------------------------------------------------------------------------------------------------------------------------------------------------------------------------------------------------------------------------------------------------------------------------------------------------------------------------------------------------------------------------------------------------------------------------------------------------------------------------------------------------------------------------------------------------------------------------------------------------------------------------------------------------------------------------------------------------------------------------------------------------------------------------------------------------------------------------------------------------------------------------------------------------------------------------------------------------------------------------------------------------------------------------------------------------------------------------------------------------------------------------------------------------------------------------------------------------------------------------------------------------------------------------------------------------------------------------------------------------------------------------------------------------------------------------------------------------------------------------------------------------------------------------------------------------------------------------------------------------------------------------------------------------------------------------------------------------------------------------------------------------------------------------------------------------------------------------------------------------------------------------------------------|------------|----------|-----|---------------|---------------|---------------|-----------------|--------------------------------------------------------------------------------------------------------------------------------------------------------------------------------------------------------------------------------------------------------------------------------------------------------------------------------------------------------------------------------------------------------------------------------------------------------------------------------------------------------------------------------------------------------------------------------------------------------------------------------------------------------------------------------------------------------------------------------------------------------------------------------------------------------------------------------------------------------------------------------------------------------------------------------------------------------------------------------------------------------------------------------------------------------------------------------------------------------------------------------------------------------------------------------------------------------------------------------------------------------------------------------------------------------------------------------------------------------------------------------------------------------------------------------------------------------------------------------------------------------------------------------------------------------------------------------------------------------------------------------------------------------------------------------------------------------------------------------------------------------------------------------------------------------------------------------------------------------------------------------------------------------------------------------------------------------------------------------------------------------------------------------------------------------------------------------------------------------------------------------|
| 919TC-WYC90       9       3.66       [9.30]       1.157       [4.00]       1.188       [3.00]       1.999       [5.00]       [5.00]       [5.01]       [5.01]       [5.01]       [5.01]       [5.01]       [5.01]       [5.01]       [5.01]       [5.01]       [5.01]       [5.01]       [5.01]       [5.01]       [5.01]       [5.01]       [5.01]       [5.01]       [5.01]       [5.01]       [5.01]       [5.01]       [5.01]       [5.01]       [5.01]       [5.01]       [5.01]       [5.01]       [5.01]       [5.01]       [5.01]       [5.01]       [5.01]       [5.01]       [5.01]       [5.01]       [5.01]       [5.01]       [5.01]       [5.01]       [5.01]       [5.01]       [5.01]       [5.01]       [5.01]       [5.01]       [5.01]       [5.01]       [5.01]       [5.01]       [5.01]       [5.01]       [5.01]       [5.01]       [5.01]       [5.01]       [5.01]       [5.01]       [5.01]       [5.01]       [5.01]       [5.01]       [5.01]       [5.01]       [5.01]       [5.01]       [5.01]       [5.01]       [5.01]       [5.01]       [5.01]       [5.01]       [5.01]       [5.01]       [5.01]       [5.01]       [5.01]       [5.01]       [5.01]       [5.01]       [5.01]       [5.01]                                                                                                                                                                                                                                                                                                                                                                                                                                                                                                                                                                                                                                                                                                                                                                                                                                                                                                                                                                                                                                                                |            |          | POS | DIM "A"       | DIM "C"       | DIM "D"       | DIM "E"         |                                                                                                                                                                                                                                                                                                                                                                                                                                                                                                                                                                                                                                                                                                                                                                                                                                                                                                                                                                                                                                                                                                                                                                                                                                                                                                                                                                                                                                                                                                                                                                                                                                                                                                                                                                                                                                                                                                                                                                                                                                                                                                                                |
|                                                                                                                                                                                                                                                                                                                                                                                                                                                                                                                                                                                                                                                                                                                                                                                                                                                                                                                                                                                                                                                                                                                                                                                                                                                                                                                                                                                                                                                                                                                                                                                                                                                                                                                                                                                                                                                                                                                                                                                                                                                                                                                                                                                                                                                                                                 | $\bigcirc$ |          | 9   | .366 [9.30]   | .157 [4.00]   | .118 [3.00]   | .1990 [5.055]   | RECEPTACLE HOUSING - LCP, UL-94V-0. COLOR: NATURAL.                                                                                                                                                                                                                                                                                                                                                                                                                                                                                                                                                                                                                                                                                                                                                                                                                                                                                                                                                                                                                                                                                                                                                                                                                                                                                                                                                                                                                                                                                                                                                                                                                                                                                                                                                                                                                                                                                                                                                                                                                                                                            |
|                                                                                                                                                                                                                                                                                                                                                                                                                                                                                                                                                                                                                                                                                                                                                                                                                                                                                                                                                                                                                                                                                                                                                                                                                                                                                                                                                                                                                                                                                                                                                                                                                                                                                                                                                                                                                                                                                                                                                                                                                                                                                                                                                                                                                                                                                                 |            |          | 11  | .406 [10.30]  | .197 [5.00]   | .157 [4.00]   | .2380 [6.045]   | PLATED WITH 15u"/3Bu GXT™IN CONTACT AREA<br>AND 10001"2.544, GN OSOLER LEGS WITH<br>AN OVERALL 50u"/1.27u NI UNDERPLATE.                                                                                                                                                                                                                                                                                                                                                                                                                                                                                                                                                                                                                                                                                                                                                                                                                                                                                                                                                                                                                                                                                                                                                                                                                                                                                                                                                                                                                                                                                                                                                                                                                                                                                                                                                                                                                                                                                                                                                                                                       |
| A      WXY21 [r]      WXY21 [r] <td< td=""><td></td><td></td><td>15</td><td>.484 [12.30]</td><td>.276 [7.00]</td><td>.236 [6.00]</td><td>.3170 [8.052]</td><td></td></td<>                                                                                                                                                                                                                                                                                                                                                                                                                                                                                                                                                                                                                                                                                                                                                                                                                                                                                                                                                                                              |            |          | 15  | .484 [12.30]  | .276 [7.00]   | .236 [6.00]   | .3170 [8.052]   |                                                                                                                                                                                                                                                                                                                                                                                                                                                                                                                                                                                                                                                                                                                                                                                                                                                                                                                                                                                                                                                                                                                                                                                                                                                                                                                                                                                                                                                                                                                                                                                                                                                                                                                                                                                                                                                                                                                                                                                                                                                                                                                                |
| C     C     C     C     C     C     C     C     C     C     C     C     C     C     C     C     C     C     C     C     C     C     C     C     C     C     C     C     C     C     C     C     C     C     C     C     C     C     C     C     C     C     C     C     C     C     C     C     C     C     C     C     C     C     C     C     C     C     C     C     C     C     C     C     C     C     C     C     C     C     C     C     C     C     C     C     C     C     C     C     C     C     C     C     C     C     C     C     C     C     C     C     C     C     C     C     C     C     C     C     C     C     C     C     C     C     C     C     C     C     C     C     C     C     C     C     C     C     C     C     C     C     C     C     C     C     C     C     C     C     C     C     C     C     C     C     C     C     C     C     C     C     C     C     C     C     C     C     C     C     C     C     C     C     C     C     C     C     C     C     C     C     C     C     C     C     C     C     C     C     C     C     C     C     C     C     C     C     C     C     C     C     C     C     C     C     C     C     C     C     C     C     C     C     C     C     C     C     C     C     C     C     C     C     C     C     C     C     C     C     C     C     C     C     C     C     C     C     C     C     C     C     C     C     C     C     C     C     C     C     C     C     C     C     C     C     C     C     C     C     C     C     C     C     C     C     C     C     C     C     C     C     C     C     C     C     C     C     C     C     C     C     C     C     C     C     C     C     C     C     C     C     C     C     C     C     C     C     C     C     C     C     C     C     C     C     C     C     C     C     C     C     C     C     C     C     C     C     C     C     C     C     C     C     C     C     C     C     C     C     C     C     C     C     C     C     C     C     C     C     C     C     C     C     C     C     C     C     C     C     C     C     C     C     C     C     C     C     C     C     C                                                                                                                                                                       | A          |          | 21  | .602 [15.30]  | .394 [10.00]  | .354 [9.00]   | .4350 [11.049]  | RETENTION DEVICE – BRASS,                                                                                                                                                                                                                                                                                                                                                                                                                                                                                                                                                                                                                                                                                                                                                                                                                                                                                                                                                                                                                                                                                                                                                                                                                                                                                                                                                                                                                                                                                                                                                                                                                                                                                                                                                                                                                                                                                                                                                                                                                                                                                                      |
|                                                                                                                                                                                                                                                                                                                                                                                                                                                                                                                                                                                                                                                                                                                                                                                                                                                                                                                                                                                                                                                                                                                                                                                                                                                                                                                                                                                                                                                                                                                                                                                                                                                                                                                                                                                                                                                                                                                                                                                                                                                                                                                                                                                                                                                                                                 |            |          | 25  | .681 [17.30]  | .472 [12.00]  | .433 [11.00]  | .5140 [13.056]  |                                                                                                                                                                                                                                                                                                                                                                                                                                                                                                                                                                                                                                                                                                                                                                                                                                                                                                                                                                                                                                                                                                                                                                                                                                                                                                                                                                                                                                                                                                                                                                                                                                                                                                                                                                                                                                                                                                                                                                                                                                                                                                                                |
|                                                                                                                                                                                                                                                                                                                                                                                                                                                                                                                                                                                                                                                                                                                                                                                                                                                                                                                                                                                                                                                                                                                                                                                                                                                                                                                                                                                                                                                                                                                                                                                                                                                                                                                                                                                                                                                                                                                                                                                                                                                                                                                                                                                                                                                                                                 | _          | -WXY31LF | 31  | .800 [20.30]  | .591 [15.00]  | .551 [14.00]  | .6320 [16.053]  | HOW THIS DIMENSION IS APPLIED.                                                                                                                                                                                                                                                                                                                                                                                                                                                                                                                                                                                                                                                                                                                                                                                                                                                                                                                                                                                                                                                                                                                                                                                                                                                                                                                                                                                                                                                                                                                                                                                                                                                                                                                                                                                                                                                                                                                                                                                                                                                                                                 |
|                                                                                                                                                                                                                                                                                                                                                                                                                                                                                                                                                                                                                                                                                                                                                                                                                                                                                                                                                                                                                                                                                                                                                                                                                                                                                                                                                                                                                                                                                                                                                                                                                                                                                                                                                                                                                                                                                                                                                                                                                                                                                                                                                                                                                                                                                                 | $\bigcirc$ | -WXY41LF | 41  | .996 [25.30]  | .787 [20.00]  | .748 [19.00]  | .8290 [21.057]  | OPTION 3 PACKAGING. (PSA ADHESIVE SEALED).<br>ALSO, PSA PACKAGING REQUIRES A PICK AND                                                                                                                                                                                                                                                                                                                                                                                                                                                                                                                                                                                                                                                                                                                                                                                                                                                                                                                                                                                                                                                                                                                                                                                                                                                                                                                                                                                                                                                                                                                                                                                                                                                                                                                                                                                                                                                                                                                                                                                                                                          |
| Image: Second and the second                                                                                                                                                                                         |            | -WXY51LF | 51  | 1.193 [30.30] | .984 [25.00]  | .945 [24.00]  | 1.0260 [26.060] | .006 TO .008 INCHES THICK.                                                                                                                                                                                                                                                                                                                                                                                                                                                                                                                                                                                                                                                                                                                                                                                                                                                                                                                                                                                                                                                                                                                                                                                                                                                                                                                                                                                                                                                                                                                                                                                                                                                                                                                                                                                                                                                                                                                                                                                                                                                                                                     |
| <ul> <li>C THEE SLOTS MAY BE LOCATED AT EITHER END OF HOUSING.</li> <li>(a) THEE SLOTS MAY BE LOCATED AT EITHER END OF HOUSING.</li> <li>(b) THEM FEIGHT IS ONLY AVAILABLE</li> <li>(c) THEM FEIGHT IS ONLY AVAILABLE</li> <li>(c) APPLES TO 91921-3XYZ AND</li> <li>(c) APPLES TO 91921-3XYZ AND</li></ul>                                                                                                                                                                                                                                                                                                                                                               |            |          | 69  | 1.547 [39.30] | 1.339 [34.00] | 1.299 [33.00] | 1.3800 [35.052] | MEASURED FROM THE LOWEST POINT OF THE .004<br>CO-PLANARITY GRAVITY PLANE. THIS MEASUREMENT<br>IS NOT TO EXCEED A WINDOW OF .000 TO .007 .NICHES                                                                                                                                                                                                                                                                                                                                                                                                                                                                                                                                                                                                                                                                                                                                                                                                                                                                                                                                                                                                                                                                                                                                                                                                                                                                                                                                                                                                                                                                                                                                                                                                                                                                                                                                                                                                                                                                                                                                                                                |
| IN 9, 15 AND 31 POS. (a) 7.50mm MATED HEIGHT IS ONLY AVAILABLE (b) 7.50mm MATED HEIGHT IS ONLY AVAILABLE (c) 9 APPLIES TO 91921-3X72Z AND (g) 9931-3X72Z OPTIONS ONLY. (1) THE HOUSING WILL WITHSTAND EXPOSURE TO 260°C PEAK TEMPERATURE (c) 00 APPLIES TO 91921-3X72Z AND OTHER (c) 00 APPLIES TO 91921-3X72Z AND OTHER (c) 00 APPLIES TO 91921-3X72Z AND OTHER (c) 00 APPLIES TO 91921-3X72X AND OTHER (c) 00 APPLIES TO 91921-3X72X AND OTHER (c) 01 APPLIES TO 91921-3X72X AND OTHER (c) 02 APPLIES TO 91921-3X72X AND OTHER (c) 01 APPLIES TO 91921-3X72X AND OTHER (c) 01 APPLIES TO 9                                                                                                                                                                                                                                                                                                                                                                                                                                                                                                        | В          |          |     |               |               |               |                 | (7.) THREE SLOTS MAY BE LOCATED AT EITHER END OF                                                                                                                                                                                                                                                                                                                                                                                                                                                                                                                                                                                                                                                                                                                                                                                                                                                                                                                                                                                                                                                                                                                                                                                                                                                                                                                                                                                                                                                                                                                                                                                                                                                                                                                                                                                                                                                                                                                                                                                                                                                                               |
| <ul> <li>IN 9 POS.</li> <li>Ø APPLES TO 91921-3XYZZ AND 91931- 3XYZZ OPTIONS ONLY.</li> <li>II. THE HOUSING WILL WITHSTAND EXPOSURE TO 260°C PEAK TEMPERATURE FOR 30 SECONDS IN A CONVECTION INFRA RED OR VAPOR PHASE REFLOW OVEN. SEE APPLICATION/PROCEDURES IF THEY ARE AVAILABLE</li> <li>(2) PROUNT WITH "U" THE THE THE MEETS EUROPERATURES AND OTHER COUNTRY REGULATION AS DESCRIBED IN GS-22-008.</li> <li>III. THE ROUSING WILL WITHSTAND EXPOSURE TO 260°C PEAK TEMPERATURE FOR 30 SECONDS IN A CONVECTION INFRA RED OR VAPOR PHASE REFLOW OVEN. SEE APPLICATION/PROCEDURES IF THEY ARE AVAILABLE</li> <li>(2) PROUNTRY REGULATION AS DESCRIBED IN GS-22-008.</li> </ul>                                                                                                                                                                                                                                                                                                                                                                                                                                                                                                                                                                                                                                                                                                                                                                                                                                                                                                                                                                                                                                                                                                                                                                                                                                                                                                                                                                                                                                                                                                                                                                                                               | <b>S</b>   |          |     |               |               |               |                 | - IN 9, 15 AND 31 PUS.                                                                                                                                                                                                                                                                                                                                                                                                                                                                                                                                                                                                                                                                                                                                                                                                                                                                                                                                                                                                                                                                                                                                                                                                                                                                                                                                                                                                                                                                                                                                                                                                                                                                                                                                                                                                                                                                                                                                                                                                                                                                                                         |
| C 91931- 3X722 OPTIONS ONLY.<br>11. THE HEHOUSING WILL WITHSTAND EXPOSURE TO 260°C PEAK TEMPERATURE<br>FOR 30 SECONDS IN A CONVECTION INFRA RED OR VAPOR PHASE<br>REFLOW OVEN. SEE APPLICATION/PROCEDURES IF THEY ARE AVAILABLE<br>(2) PRODUCT WITH "Le" AT THE END MEETS EUROPEAN UNION DIRECTIVES AND OTHER<br>COUNTRY REGULATION AS DESCRIBED IN GS-22-008.                                                                                                                                                                                                                                                                                                                                                                                                                                                                                                                                                                                                                                                                                                                                                                                                                                                                                                                                                                                                                                                                                                                                                                                                                                                                                                                                                                                                                                                                                                                                                                                                                                                                                                                                                                                                                                                                                                                                  | FCIcon     |          |     |               |               |               |                 | (10) APPLIES TO 91921-3XYZZ AND                                                                                                                                                                                                                                                                                                                                                                                                                                                                                                                                                                                                                                                                                                                                                                                                                                                                                                                                                                                                                                                                                                                                                                                                                                                                                                                                                                                                                                                                                                                                                                                                                                                                                                                                                                                                                                                                                                                                                                                                                                                                                                |
| C C C C C C C C C C C C C C C C C C C                                                                                                                                                                                                                                                                                                                                                                                                                                                                                                                                                                                                                                                                                                                                                                                                                                                                                                                                                                                                                                                                                                                                                                                                                                                                                                                                                                                                                                                                                                                                                                                                                                                                                                                                                                                                                                                                                                                                                                                                                                                                                                                                                                                                                                                           | $\bigcirc$ |          |     |               |               |               |                 | <ul> <li>91931 – 3XYZZ OPTIONS ONLY.</li> <li>11. THE HOUSING WILL WITHSTAND EXPOSURE TO 260°C PEAK TEMPERATURE<br/>FOR 30 SECONDS IN A CONVECTION INFRA RED OR VAPOR PHASE</li> </ul>                                                                                                                                                                                                                                                                                                                                                                                                                                                                                                                                                                                                                                                                                                                                                                                                                                                                                                                                                                                                                                                                                                                                                                                                                                                                                                                                                                                                                                                                                                                                                                                                                                                                                                                                                                                                                                                                                                                                         |
| Itr     ecn no     dr     dr     etarece view diverse di diverse diverse diverse diverse diverse di di diverse diverse d                                                                                                                                                                                                                        | <u>c</u>   |          |     |               |               |               |                 | (2) PRODUCT WITH "LF" AT THE END MEETS EUROPEAN UNION DIRECTIVES AND OTHER                                                                                                                                                                                                                                                                                                                                                                                                                                                                                                                                                                                                                                                                                                                                                                                                                                                                                                                                                                                                                                                                                                                                                                                                                                                                                                                                                                                                                                                                                                                                                                                                                                                                                                                                                                                                                                                                                                                                                                                                                                                     |
| Itr     ecn no     dr     dr     etarece view diverse di diverse diverse diverse diverse diverse di di diverse diverse d                                                                                                                                                                                                                        |            |          |     |               |               |               |                 |                                                                                                                                                                                                                                                                                                                                                                                                                                                                                                                                                                                                                                                                                                                                                                                                                                                                                                                                                                                                                                                                                                                                                                                                                                                                                                                                                                                                                                                                                                                                                                                                                                                                                                                                                                                                                                                                                                                                                                                                                                                                                                                                |
| 0         0                                                                                                                                                                                                                                                                                                                                                                                                                                                                                                                                                                                                                                                                                                                                                                                                                                                                                                                                                                                                                                                                                                                                                                                                                                                                                                                                                                                                                                                                                                                                                                                                                                                                                                                                                                                                                                                                                                                                                                                                                                                                                                                                                                                                                                                                                     | Ē          |          |     |               |               |               |                 |                                                                                                                                                                                                                                                                                                                                                                                                                                                                                                                                                                                                                                                                                                                                                                                                                                                                                                                                                                                                                                                                                                                                                                                                                                                                                                                                                                                                                                                                                                                                                                                                                                                                                                                                                                                                                                                                                                                                                                                                                                                                                                                                |
| D D.HORCHLER b1/10/92<br>dr D.HORCHLER b1/10/92<br>sheet revision b1/10/92 | Copyrig    |          |     |               |               |               |                 |                                                                                                                                                                                                                                                                                                                                                                                                                                                                                                                                                                                                                                                                                                                                                                                                                                                                                                                                                                                                                                                                                                                                                                                                                                                                                                                                                                                                                                                                                                                                                                                                                                                                                                                                                                                                                                                                                                                                                                                                                                                                                                                                |
| Sheet         revision         Image: Sheet                                                                                                                                                                                                                                                                                                                                                                                                                                                                                                                                                                                                                                                                                                                                                                                                                                | $\bigcirc$ |          |     |               |               |               |                 | dr D.HORCHLER 01/10/92                                                                                                                                                                                                                                                                                                                                                                                                                                                                                                                                                                                                                                                                                                                                                                                                                                                                                                                                                                                                                                                                                                                                                                                                                                                                                                                                                                                                                                                                                                                                                                                                                                                                                                                                                                                                                                                                                                                                                                                                                                                                                                         |
| tome λθ 1 2 3 4 5 6                                                                                                                                                                                                                                                                                                                                                                                                                                                                                                                                                                                                                                                                                                                                                                                                                                                                                                                                                                                                                                                                                                                                                                                                                                                                                                                                                                                                                                                                                                                                                                                                                                                                                                                                                                                                                                                                                                                                                                                                                                                                                                                                                                                                                                                                             | D          |          |     |               |               |               |                 | sheet revision index sheet in the sheet index shee |
|                                                                                                                                                                                                                                                                                                                                                                                                                                                                                                                                                                                                                                                                                                                                                                                                                                                                                                                                                                                                                                                                                                                                                                                                                                                                                                                                                                                                                                                                                                                                                                                                                                                                                                                                                                                                                                                                                                                                                                                                                                                                                                                                                                                                                                                                                                 | L          | form: A3 |     | 11            |               | 2             | ::              | 3 41 51 6                                                                                                                                                                                                                                                                                                                                                                                                                                                                                                                                                                                                                                                                                                                                                                                                                                                                                                                                                                                                                                                                                                                                                                                                                                                                                                                                                                                                                                                                                                                                                                                                                                                                                                                                                                                                                                                                                                                                                                                                                                                                                                                      |