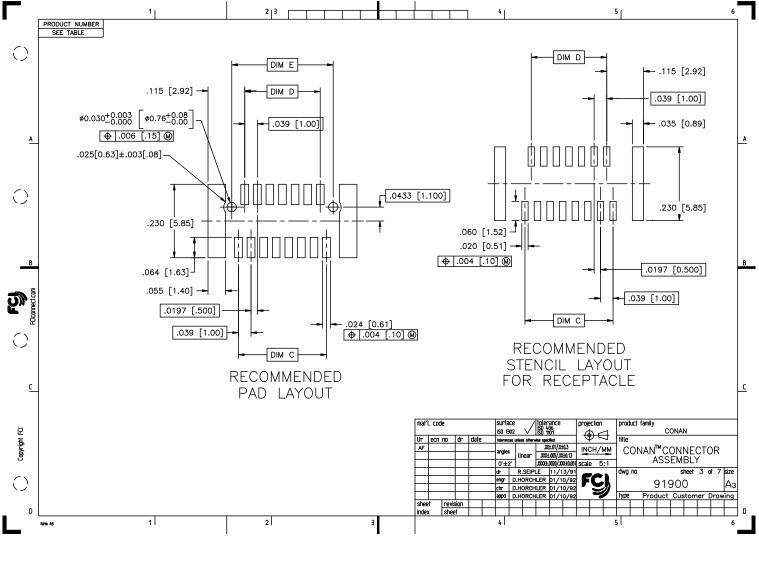

PDM: Rev:AF STATUS Released Printed: Oct 12, 2010

PDM: Rev:AF STATUS Released Printed: Oct 12, 2010

PDM: Rev:AF STATUS Released Printed: Oct 12, 2010

| D                                                                                                                                                                                                                                                                                                                                                                                                                                                                                                                                                                                                                                                                                                                                                                                                                                                                                                                                                                                                                                                                                                                                                                                                                                                                                                                                                                                                                                                                                                                                                                                                                                                                                                                                                                                                                                                                                                                                                                                                                                                                                                                                                                                                                                                                                               | Г          |          |     | 1             |               | 2 3           |                 |                                                                                                                                                                                                                                                                                                                                                                                                                                                                                                                                                                                                                                                                                                                                                                                                                                                                                                                                                                                                                                                                                                                                                                                                                                                                                                                                                                                                                                                                                                                                                                                                                                                                                                                                                                                                                                                                                                                                                                                                                                                                                                                                |
|-------------------------------------------------------------------------------------------------------------------------------------------------------------------------------------------------------------------------------------------------------------------------------------------------------------------------------------------------------------------------------------------------------------------------------------------------------------------------------------------------------------------------------------------------------------------------------------------------------------------------------------------------------------------------------------------------------------------------------------------------------------------------------------------------------------------------------------------------------------------------------------------------------------------------------------------------------------------------------------------------------------------------------------------------------------------------------------------------------------------------------------------------------------------------------------------------------------------------------------------------------------------------------------------------------------------------------------------------------------------------------------------------------------------------------------------------------------------------------------------------------------------------------------------------------------------------------------------------------------------------------------------------------------------------------------------------------------------------------------------------------------------------------------------------------------------------------------------------------------------------------------------------------------------------------------------------------------------------------------------------------------------------------------------------------------------------------------------------------------------------------------------------------------------------------------------------------------------------------------------------------------------------------------------------|------------|----------|-----|---------------|---------------|---------------|-----------------|--------------------------------------------------------------------------------------------------------------------------------------------------------------------------------------------------------------------------------------------------------------------------------------------------------------------------------------------------------------------------------------------------------------------------------------------------------------------------------------------------------------------------------------------------------------------------------------------------------------------------------------------------------------------------------------------------------------------------------------------------------------------------------------------------------------------------------------------------------------------------------------------------------------------------------------------------------------------------------------------------------------------------------------------------------------------------------------------------------------------------------------------------------------------------------------------------------------------------------------------------------------------------------------------------------------------------------------------------------------------------------------------------------------------------------------------------------------------------------------------------------------------------------------------------------------------------------------------------------------------------------------------------------------------------------------------------------------------------------------------------------------------------------------------------------------------------------------------------------------------------------------------------------------------------------------------------------------------------------------------------------------------------------------------------------------------------------------------------------------------------------|
| 919TC-WYC90       9       3.66       [9.30]       1.157       [4.00]       1.188       [3.00]       1.999       [5.00]       [5.00]       [5.01]       [5.01]       [5.01]       [5.01]       [5.01]       [5.01]       [5.01]       [5.01]       [5.01]       [5.01]       [5.01]       [5.01]       [5.01]       [5.01]       [5.01]       [5.01]       [5.01]       [5.01]       [5.01]       [5.01]       [5.01]       [5.01]       [5.01]       [5.01]       [5.01]       [5.01]       [5.01]       [5.01]       [5.01]       [5.01]       [5.01]       [5.01]       [5.01]       [5.01]       [5.01]       [5.01]       [5.01]       [5.01]       [5.01]       [5.01]       [5.01]       [5.01]       [5.01]       [5.01]       [5.01]       [5.01]       [5.01]       [5.01]       [5.01]       [5.01]       [5.01]       [5.01]       [5.01]       [5.01]       [5.01]       [5.01]       [5.01]       [5.01]       [5.01]       [5.01]       [5.01]       [5.01]       [5.01]       [5.01]       [5.01]       [5.01]       [5.01]       [5.01]       [5.01]       [5.01]       [5.01]       [5.01]       [5.01]       [5.01]       [5.01]       [5.01]       [5.01]       [5.01]       [5.01]       [5.01]       [5.01]                                                                                                                                                                                                                                                                                                                                                                                                                                                                                                                                                                                                                                                                                                                                                                                                                                                                                                                                                                                                                                                                |            |          | POS | DIM "A"       | DIM "C"       | DIM "D"       | DIM "E"         |                                                                                                                                                                                                                                                                                                                                                                                                                                                                                                                                                                                                                                                                                                                                                                                                                                                                                                                                                                                                                                                                                                                                                                                                                                                                                                                                                                                                                                                                                                                                                                                                                                                                                                                                                                                                                                                                                                                                                                                                                                                                                                                                |
|                                                                                                                                                                                                                                                                                                                                                                                                                                                                                                                                                                                                                                                                                                                                                                                                                                                                                                                                                                                                                                                                                                                                                                                                                                                                                                                                                                                                                                                                                                                                                                                                                                                                                                                                                                                                                                                                                                                                                                                                                                                                                                                                                                                                                                                                                                 | $\bigcirc$ |          | 9   | .366 [9.30]   | .157 [4.00]   | .118 [3.00]   | .1990 [5.055]   | RECEPTACLE HOUSING - LCP, UL-94V-0. COLOR: NATURAL.                                                                                                                                                                                                                                                                                                                                                                                                                                                                                                                                                                                                                                                                                                                                                                                                                                                                                                                                                                                                                                                                                                                                                                                                                                                                                                                                                                                                                                                                                                                                                                                                                                                                                                                                                                                                                                                                                                                                                                                                                                                                            |
|                                                                                                                                                                                                                                                                                                                                                                                                                                                                                                                                                                                                                                                                                                                                                                                                                                                                                                                                                                                                                                                                                                                                                                                                                                                                                                                                                                                                                                                                                                                                                                                                                                                                                                                                                                                                                                                                                                                                                                                                                                                                                                                                                                                                                                                                                                 |            |          | 11  | .406 [10.30]  | .197 [5.00]   | .157 [4.00]   | .2380 [6.045]   | PLATED WITH 15u"/3Bu GXT™IN CONTACT AREA<br>AND 10001"2.544, GN OSOLER LEGS WITH<br>AN OVERALL 50u"/1.27u NI UNDERPLATE.                                                                                                                                                                                                                                                                                                                                                                                                                                                                                                                                                                                                                                                                                                                                                                                                                                                                                                                                                                                                                                                                                                                                                                                                                                                                                                                                                                                                                                                                                                                                                                                                                                                                                                                                                                                                                                                                                                                                                                                                       |
| A      WXY21 [r]      WXY21 [r] <td< td=""><td></td><td></td><td>15</td><td>.484 [12.30]</td><td>.276 [7.00]</td><td>.236 [6.00]</td><td>.3170 [8.052]</td><td></td></td<>                                                                                                                                                                                                                                                                                                                                                                                                                                                                                                                                                                                                                                                                                                                                                                                                                                                                                                                                                                                              |            |          | 15  | .484 [12.30]  | .276 [7.00]   | .236 [6.00]   | .3170 [8.052]   |                                                                                                                                                                                                                                                                                                                                                                                                                                                                                                                                                                                                                                                                                                                                                                                                                                                                                                                                                                                                                                                                                                                                                                                                                                                                                                                                                                                                                                                                                                                                                                                                                                                                                                                                                                                                                                                                                                                                                                                                                                                                                                                                |
| C     C     C     C     C     C     C     C     C     C     C     C     C     C     C     C     C     C     C     C     C     C     C     C     C     C     C     C     C     C     C     C     C     C     C     C     C     C     C     C     C     C     C     C     C     C     C     C     C     C     C     C     C     C     C     C     C     C     C     C     C     C     C     C     C     C     C     C     C     C     C     C     C     C     C     C     C     C     C     C     C     C     C     C     C     C     C     C     C     C     C     C     C     C     C     C     C     C     C     C     C     C     C     C     C     C     C     C     C     C     C     C     C     C     C     C     C     C     C     C     C     C     C     C     C     C     C     C     C     C     C     C     C     C     C     C     C     C     C     C     C     C     C     C     C     C     C     C     C     C     C     C     C     C     C     C     C     C     C     C     C     C     C     C     C     C     C     C     C     C     C     C     C     C     C     C     C     C     C     C     C     C     C     C     C     C     C     C     C     C     C     C     C     C     C     C     C     C     C     C     C     C     C     C     C     C     C     C     C     C     C     C     C     C     C     C     C     C     C     C     C     C     C     C     C     C     C     C     C     C     C     C     C     C     C     C     C     C     C     C     C     C     C     C     C     C     C     C     C     C     C     C     C     C     C     C     C     C     C     C     C     C     C     C     C     C     C     C     C     C     C     C     C     C     C     C     C     C     C     C     C     C     C     C     C     C     C     C     C     C     C     C     C     C     C     C     C     C     C     C     C     C     C     C     C     C     C     C     C     C     C     C     C     C     C     C     C     C     C     C     C     C     C     C     C     C     C     C     C     C     C     C     C     C     C     C     C     C     C     C     C                                                                                                                                                                       | A          |          | 21  | .602 [15.30]  | .394 [10.00]  | .354 [9.00]   | .4350 [11.049]  | RETENTION DEVICE – BRASS,                                                                                                                                                                                                                                                                                                                                                                                                                                                                                                                                                                                                                                                                                                                                                                                                                                                                                                                                                                                                                                                                                                                                                                                                                                                                                                                                                                                                                                                                                                                                                                                                                                                                                                                                                                                                                                                                                                                                                                                                                                                                                                      |
|                                                                                                                                                                                                                                                                                                                                                                                                                                                                                                                                                                                                                                                                                                                                                                                                                                                                                                                                                                                                                                                                                                                                                                                                                                                                                                                                                                                                                                                                                                                                                                                                                                                                                                                                                                                                                                                                                                                                                                                                                                                                                                                                                                                                                                                                                                 |            |          | 25  | .681 [17.30]  | .472 [12.00]  | .433 [11.00]  | .5140 [13.056]  |                                                                                                                                                                                                                                                                                                                                                                                                                                                                                                                                                                                                                                                                                                                                                                                                                                                                                                                                                                                                                                                                                                                                                                                                                                                                                                                                                                                                                                                                                                                                                                                                                                                                                                                                                                                                                                                                                                                                                                                                                                                                                                                                |
|                                                                                                                                                                                                                                                                                                                                                                                                                                                                                                                                                                                                                                                                                                                                                                                                                                                                                                                                                                                                                                                                                                                                                                                                                                                                                                                                                                                                                                                                                                                                                                                                                                                                                                                                                                                                                                                                                                                                                                                                                                                                                                                                                                                                                                                                                                 | _          | -WXY31LF | 31  | .800 [20.30]  | .591 [15.00]  | .551 [14.00]  | .6320 [16.053]  | HOW THIS DIMENSION IS APPLIED.                                                                                                                                                                                                                                                                                                                                                                                                                                                                                                                                                                                                                                                                                                                                                                                                                                                                                                                                                                                                                                                                                                                                                                                                                                                                                                                                                                                                                                                                                                                                                                                                                                                                                                                                                                                                                                                                                                                                                                                                                                                                                                 |
|                                                                                                                                                                                                                                                                                                                                                                                                                                                                                                                                                                                                                                                                                                                                                                                                                                                                                                                                                                                                                                                                                                                                                                                                                                                                                                                                                                                                                                                                                                                                                                                                                                                                                                                                                                                                                                                                                                                                                                                                                                                                                                                                                                                                                                                                                                 | $\bigcirc$ | -WXY41LF | 41  | .996 [25.30]  | .787 [20.00]  | .748 [19.00]  | .8290 [21.057]  | OPTION 3 PACKAGING. (PSA ADHESIVE SEALED).<br>ALSO, PSA PACKAGING REQUIRES A PICK AND                                                                                                                                                                                                                                                                                                                                                                                                                                                                                                                                                                                                                                                                                                                                                                                                                                                                                                                                                                                                                                                                                                                                                                                                                                                                                                                                                                                                                                                                                                                                                                                                                                                                                                                                                                                                                                                                                                                                                                                                                                          |
| Image: Second and the second                                                                                                                                                                                         |            | -WXY51LF | 51  | 1.193 [30.30] | .984 [25.00]  | .945 [24.00]  | 1.0260 [26.060] | .006 TO .008 INCHES THICK.                                                                                                                                                                                                                                                                                                                                                                                                                                                                                                                                                                                                                                                                                                                                                                                                                                                                                                                                                                                                                                                                                                                                                                                                                                                                                                                                                                                                                                                                                                                                                                                                                                                                                                                                                                                                                                                                                                                                                                                                                                                                                                     |
| <ul> <li>C THEE SLOTS MAY BE LOCATED AT EITHER END OF HOUSING.</li> <li>(a) THEE SLOTS MAY BE LOCATED AT EITHER END OF HOUSING.</li> <li>(b) THEM FEIGHT IS ONLY AVAILABLE</li> <li>(c) THEM FEIGHT IS ONLY AVAILABLE</li> <li>(c) APPLES TO 91921-3XYZ AND</li> <li>(c) APPLES TO 91921-3XYZ AND</li></ul>                                                                                                                                                                                                                                                                                                                                                               |            |          | 69  | 1.547 [39.30] | 1.339 [34.00] | 1.299 [33.00] | 1.3800 [35.052] | MEASURED FROM THE LOWEST POINT OF THE .004<br>CO-PLANARITY GRAVITY PLANE. THIS MEASUREMENT<br>IS NOT TO EXCEED A WINDOW OF .000 TO .007 .NICHES                                                                                                                                                                                                                                                                                                                                                                                                                                                                                                                                                                                                                                                                                                                                                                                                                                                                                                                                                                                                                                                                                                                                                                                                                                                                                                                                                                                                                                                                                                                                                                                                                                                                                                                                                                                                                                                                                                                                                                                |
| IN 9, 15 AND 31 POS. (a) 7.50mm MATED HEIGHT IS ONLY AVAILABLE (b) 7.50mm MATED HEIGHT IS ONLY AVAILABLE (c) 9 APPLIES TO 91921-3X72Z AND (g) 9931-3X72Z OPTIONS ONLY. (1) THE HOUSING WILL WITHSTAND EXPOSURE TO 260°C PEAK TEMPERATURE (c) 00 APPLIES TO 91921-3X72Z AND OTHER (c) 00 APPLIES TO 91921-3X72Z AND OTHER (c) 00 APPLIES TO 91921-3X72Z AND OTHER (c) 00 APPLIES TO 91921-3X72X AND OTHER (c) 00 APPLIES TO 91921-3X72X AND OTHER (c) 01 APPLIES TO 91921-3X72X AND OTHER (c) 02 APPLIES TO 91921-3X72X AND OTHER (c) 01 APPLIES TO 91921-3X72X AND OTHER (c) 01 APPLIES TO 9                                                                                                                                                                                                                                                                                                                                                                                                                                                                                                        | В          |          |     |               |               |               |                 | (7.) THREE SLOTS MAY BE LOCATED AT EITHER END OF                                                                                                                                                                                                                                                                                                                                                                                                                                                                                                                                                                                                                                                                                                                                                                                                                                                                                                                                                                                                                                                                                                                                                                                                                                                                                                                                                                                                                                                                                                                                                                                                                                                                                                                                                                                                                                                                                                                                                                                                                                                                               |
| <ul> <li>IN 9 POS.</li> <li>Ø APPLES TO 91921-3XYZZ AND 91931- 3XYZZ OPTIONS ONLY.</li> <li>II. THE HOUSING WILL WITHSTAND EXPOSURE TO 260°C PEAK TEMPERATURE FOR 30 SECONDS IN A CONVECTION INFRA RED OR VAPOR PHASE REFLOW OVEN. SEE APPLICATION/PROCEDURES IF THEY ARE AVAILABLE</li> <li>(2) PROUNT WITH "U" THE THE THE MEETS EUROPERATURES AND OTHER COUNTRY REGULATION AS DESCRIBED IN GS-22-008.</li> <li>III. THE ROUSING WILL WITHSTAND EXPOSURE TO 260°C PEAK TEMPERATURE FOR 30 SECONDS IN A CONVECTION INFRA RED OR VAPOR PHASE REFLOW OVEN. SEE APPLICATION/PROCEDURES IF THEY ARE AVAILABLE</li> <li>(2) PROUNTRY REGULATION AS DESCRIBED IN GS-22-008.</li> </ul>                                                                                                                                                                                                                                                                                                                                                                                                                                                                                                                                                                                                                                                                                                                                                                                                                                                                                                                                                                                                                                                                                                                                                                                                                                                                                                                                                                                                                                                                                                                                                                                                               | <b>S</b>   |          |     |               |               |               |                 | - IN 9, 15 AND 31 PUS.                                                                                                                                                                                                                                                                                                                                                                                                                                                                                                                                                                                                                                                                                                                                                                                                                                                                                                                                                                                                                                                                                                                                                                                                                                                                                                                                                                                                                                                                                                                                                                                                                                                                                                                                                                                                                                                                                                                                                                                                                                                                                                         |
| C 91931- 3X722 OPTIONS ONLY.<br>11. THE HEHOUSING WILL WITHSTAND EXPOSURE TO 260°C PEAK TEMPERATURE<br>FOR 30 SECONDS IN A CONVECTION INFRA RED OR VAPOR PHASE<br>REFLOW OVEN. SEE APPLICATION/PROCEDURES IF THEY ARE AVAILABLE<br>(2) PRODUCT WITH "Le" AT THE END MEETS EUROPEAN UNION DIRECTIVES AND OTHER<br>COUNTRY REGULATION AS DESCRIBED IN GS-22-008.                                                                                                                                                                                                                                                                                                                                                                                                                                                                                                                                                                                                                                                                                                                                                                                                                                                                                                                                                                                                                                                                                                                                                                                                                                                                                                                                                                                                                                                                                                                                                                                                                                                                                                                                                                                                                                                                                                                                  | FCIcon     |          |     |               |               |               |                 | (10) APPLIES TO 91921-3XYZZ AND                                                                                                                                                                                                                                                                                                                                                                                                                                                                                                                                                                                                                                                                                                                                                                                                                                                                                                                                                                                                                                                                                                                                                                                                                                                                                                                                                                                                                                                                                                                                                                                                                                                                                                                                                                                                                                                                                                                                                                                                                                                                                                |
| C C C C C C C C C C C C C C C C C C C                                                                                                                                                                                                                                                                                                                                                                                                                                                                                                                                                                                                                                                                                                                                                                                                                                                                                                                                                                                                                                                                                                                                                                                                                                                                                                                                                                                                                                                                                                                                                                                                                                                                                                                                                                                                                                                                                                                                                                                                                                                                                                                                                                                                                                                           | $\bigcirc$ |          |     |               |               |               |                 | <ul> <li>91931 – 3XYZZ OPTIONS ONLY.</li> <li>11. THE HOUSING WILL WITHSTAND EXPOSURE TO 260°C PEAK TEMPERATURE<br/>FOR 30 SECONDS IN A CONVECTION INFRA RED OR VAPOR PHASE</li> </ul>                                                                                                                                                                                                                                                                                                                                                                                                                                                                                                                                                                                                                                                                                                                                                                                                                                                                                                                                                                                                                                                                                                                                                                                                                                                                                                                                                                                                                                                                                                                                                                                                                                                                                                                                                                                                                                                                                                                                         |
| Itr     ecn no     dr     dr     etarece view diverse di diverse diverse diverse diverse diverse di di diverse diverse d                                                                                                                                                                                                                        | <u>c</u>   |          |     |               |               |               |                 | (2) PRODUCT WITH "LF" AT THE END MEETS EUROPEAN UNION DIRECTIVES AND OTHER                                                                                                                                                                                                                                                                                                                                                                                                                                                                                                                                                                                                                                                                                                                                                                                                                                                                                                                                                                                                                                                                                                                                                                                                                                                                                                                                                                                                                                                                                                                                                                                                                                                                                                                                                                                                                                                                                                                                                                                                                                                     |
| Itr     ecn no     dr     dr     etarece view diverse di diverse diverse diverse diverse diverse di di diverse diverse d                                                                                                                                                                                                                        |            |          |     |               |               |               |                 |                                                                                                                                                                                                                                                                                                                                                                                                                                                                                                                                                                                                                                                                                                                                                                                                                                                                                                                                                                                                                                                                                                                                                                                                                                                                                                                                                                                                                                                                                                                                                                                                                                                                                                                                                                                                                                                                                                                                                                                                                                                                                                                                |
| 0         0                                                                                                                                                                                                                                                                                                                                                                                                                                                                                                                                                                                                                                                                                                                                                                                                                                                                                                                                                                                                                                                                                                                                                                                                                                                                                                                                                                                                                                                                                                                                                                                                                                                                                                                                                                                                                                                                                                                                                                                                                                                                                                                                                                                                                                                                                     | Ē          |          |     |               |               |               |                 |                                                                                                                                                                                                                                                                                                                                                                                                                                                                                                                                                                                                                                                                                                                                                                                                                                                                                                                                                                                                                                                                                                                                                                                                                                                                                                                                                                                                                                                                                                                                                                                                                                                                                                                                                                                                                                                                                                                                                                                                                                                                                                                                |
| D D.HORCHLER b1/10/92<br>dr D.HORCHLER b1/10/92<br>sheet revision b1/10/92 | Copyrig    |          |     |               |               |               |                 |                                                                                                                                                                                                                                                                                                                                                                                                                                                                                                                                                                                                                                                                                                                                                                                                                                                                                                                                                                                                                                                                                                                                                                                                                                                                                                                                                                                                                                                                                                                                                                                                                                                                                                                                                                                                                                                                                                                                                                                                                                                                                                                                |
| Sheet         revision         Image: Sheet                                                                                                                                                                                                                                                                                                                                                                                                                                                                                                                                                                                                                                                                                                                                                                                                                                | $\bigcirc$ |          |     |               |               |               |                 | dr D.HORCHLER 01/10/92                                                                                                                                                                                                                                                                                                                                                                                                                                                                                                                                                                                                                                                                                                                                                                                                                                                                                                                                                                                                                                                                                                                                                                                                                                                                                                                                                                                                                                                                                                                                                                                                                                                                                                                                                                                                                                                                                                                                                                                                                                                                                                         |
| tome λθ 1 2 3 4 5 6                                                                                                                                                                                                                                                                                                                                                                                                                                                                                                                                                                                                                                                                                                                                                                                                                                                                                                                                                                                                                                                                                                                                                                                                                                                                                                                                                                                                                                                                                                                                                                                                                                                                                                                                                                                                                                                                                                                                                                                                                                                                                                                                                                                                                                                                             | D          |          |     |               |               |               |                 | sheet revision index sheet in the sheet index shee |
|                                                                                                                                                                                                                                                                                                                                                                                                                                                                                                                                                                                                                                                                                                                                                                                                                                                                                                                                                                                                                                                                                                                                                                                                                                                                                                                                                                                                                                                                                                                                                                                                                                                                                                                                                                                                                                                                                                                                                                                                                                                                                                                                                                                                                                                                                                 | L          | form: A3 |     | 11            |               | 2             | ::              | 3 41 51 6                                                                                                                                                                                                                                                                                                                                                                                                                                                                                                                                                                                                                                                                                                                                                                                                                                                                                                                                                                                                                                                                                                                                                                                                                                                                                                                                                                                                                                                                                                                                                                                                                                                                                                                                                                                                                                                                                                                                                                                                                                                                                                                      |