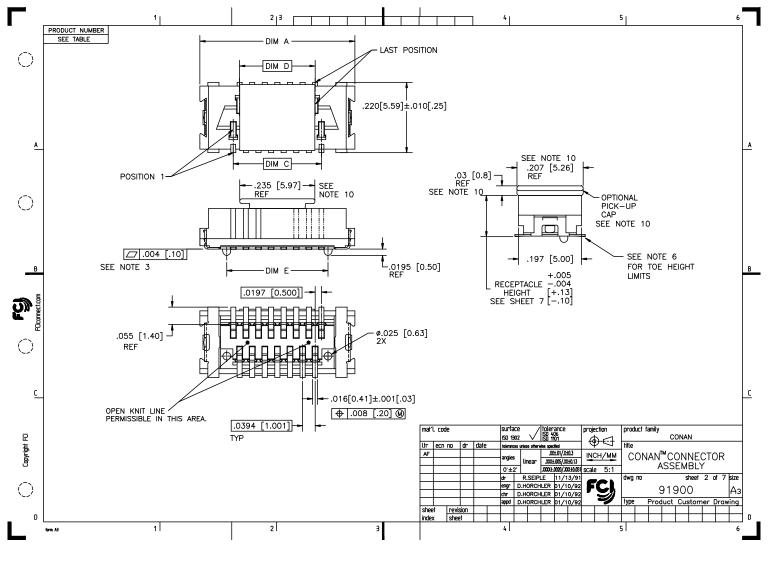

PDM: Rev:AF STATUS Released Printed: Oct 12, 2010

PDM: Rev:AF STATUS Released Printed: Oct 12, 2010

PDM: Rev:AF STATUS Released Printed: Oct 12, 2010

| D                                                                                                                                                                                                                                                                                                                                                                                                                                                                                                                                                                                                                                                                                                                                                                                                                                                                                                                                                                                                                                                                                                                                                                                                                                                                                                                                                                                                                                                                                                                                                                                                                                                                                                                                                                                                                                                                                                                                                                                                                                                                                                                                                                                                                                                                                               | Г          |          |     | 1             |               | 2 3           |                 |                                                                                                                                                                                                                                                                                                                                                                                                                                                                                                                                                                                                                                                                                                                                                                                                                                                                                                                                                                                                                                                                                                                                                                                                                                                                                                                                                                                                                                                                                                                                                                                                                                                                                                                                                                                                                                                                                                                                                                                                                                                                                                                                |
|-------------------------------------------------------------------------------------------------------------------------------------------------------------------------------------------------------------------------------------------------------------------------------------------------------------------------------------------------------------------------------------------------------------------------------------------------------------------------------------------------------------------------------------------------------------------------------------------------------------------------------------------------------------------------------------------------------------------------------------------------------------------------------------------------------------------------------------------------------------------------------------------------------------------------------------------------------------------------------------------------------------------------------------------------------------------------------------------------------------------------------------------------------------------------------------------------------------------------------------------------------------------------------------------------------------------------------------------------------------------------------------------------------------------------------------------------------------------------------------------------------------------------------------------------------------------------------------------------------------------------------------------------------------------------------------------------------------------------------------------------------------------------------------------------------------------------------------------------------------------------------------------------------------------------------------------------------------------------------------------------------------------------------------------------------------------------------------------------------------------------------------------------------------------------------------------------------------------------------------------------------------------------------------------------|------------|----------|-----|---------------|---------------|---------------|-----------------|--------------------------------------------------------------------------------------------------------------------------------------------------------------------------------------------------------------------------------------------------------------------------------------------------------------------------------------------------------------------------------------------------------------------------------------------------------------------------------------------------------------------------------------------------------------------------------------------------------------------------------------------------------------------------------------------------------------------------------------------------------------------------------------------------------------------------------------------------------------------------------------------------------------------------------------------------------------------------------------------------------------------------------------------------------------------------------------------------------------------------------------------------------------------------------------------------------------------------------------------------------------------------------------------------------------------------------------------------------------------------------------------------------------------------------------------------------------------------------------------------------------------------------------------------------------------------------------------------------------------------------------------------------------------------------------------------------------------------------------------------------------------------------------------------------------------------------------------------------------------------------------------------------------------------------------------------------------------------------------------------------------------------------------------------------------------------------------------------------------------------------|
| 919TC-WYC90       9       3.66       [9.30]       1.157       [4.00]       1.188       [3.00]       1.999       [5.00]       [5.00]       [5.01]       [5.01]       [5.01]       [5.01]       [5.01]       [5.01]       [5.01]       [5.01]       [5.01]       [5.01]       [5.01]       [5.01]       [5.01]       [5.01]       [5.01]       [5.01]       [5.01]       [5.01]       [5.01]       [5.01]       [5.01]       [5.01]       [5.01]       [5.01]       [5.01]       [5.01]       [5.01]       [5.01]       [5.01]       [5.01]       [5.01]       [5.01]       [5.01]       [5.01]       [5.01]       [5.01]       [5.01]       [5.01]       [5.01]       [5.01]       [5.01]       [5.01]       [5.01]       [5.01]       [5.01]       [5.01]       [5.01]       [5.01]       [5.01]       [5.01]       [5.01]       [5.01]       [5.01]       [5.01]       [5.01]       [5.01]       [5.01]       [5.01]       [5.01]       [5.01]       [5.01]       [5.01]       [5.01]       [5.01]       [5.01]       [5.01]       [5.01]       [5.01]       [5.01]       [5.01]       [5.01]       [5.01]       [5.01]       [5.01]       [5.01]       [5.01]       [5.01]       [5.01]       [5.01]       [5.01]       [5.01]                                                                                                                                                                                                                                                                                                                                                                                                                                                                                                                                                                                                                                                                                                                                                                                                                                                                                                                                                                                                                                                                |            |          | POS | DIM "A"       | DIM "C"       | DIM "D"       | DIM "E"         |                                                                                                                                                                                                                                                                                                                                                                                                                                                                                                                                                                                                                                                                                                                                                                                                                                                                                                                                                                                                                                                                                                                                                                                                                                                                                                                                                                                                                                                                                                                                                                                                                                                                                                                                                                                                                                                                                                                                                                                                                                                                                                                                |
|                                                                                                                                                                                                                                                                                                                                                                                                                                                                                                                                                                                                                                                                                                                                                                                                                                                                                                                                                                                                                                                                                                                                                                                                                                                                                                                                                                                                                                                                                                                                                                                                                                                                                                                                                                                                                                                                                                                                                                                                                                                                                                                                                                                                                                                                                                 | $\bigcirc$ |          | 9   | .366 [9.30]   | .157 [4.00]   | .118 [3.00]   | .1990 [5.055]   | RECEPTACLE HOUSING - LCP, UL-94V-0. COLOR: NATURAL.                                                                                                                                                                                                                                                                                                                                                                                                                                                                                                                                                                                                                                                                                                                                                                                                                                                                                                                                                                                                                                                                                                                                                                                                                                                                                                                                                                                                                                                                                                                                                                                                                                                                                                                                                                                                                                                                                                                                                                                                                                                                            |
|                                                                                                                                                                                                                                                                                                                                                                                                                                                                                                                                                                                                                                                                                                                                                                                                                                                                                                                                                                                                                                                                                                                                                                                                                                                                                                                                                                                                                                                                                                                                                                                                                                                                                                                                                                                                                                                                                                                                                                                                                                                                                                                                                                                                                                                                                                 |            |          | 11  | .406 [10.30]  | .197 [5.00]   | .157 [4.00]   | .2380 [6.045]   | PLATED WITH 15u"/3Bu GXT™IN CONTACT AREA<br>AND 10001"2.544, GN OSOLER LEGS WITH<br>AN OVERALL 50u"/1.27u NI UNDERPLATE.                                                                                                                                                                                                                                                                                                                                                                                                                                                                                                                                                                                                                                                                                                                                                                                                                                                                                                                                                                                                                                                                                                                                                                                                                                                                                                                                                                                                                                                                                                                                                                                                                                                                                                                                                                                                                                                                                                                                                                                                       |
| A      WXY21 [r]      WXY21 [r] <td< td=""><td></td><td></td><td>15</td><td>.484 [12.30]</td><td>.276 [7.00]</td><td>.236 [6.00]</td><td>.3170 [8.052]</td><td></td></td<>                                                                                                                                                                                                                                                                                                                                                                                                                                                                                                                                                                                                                                                                                                                                                                                                                                                                                                                                                                                              |            |          | 15  | .484 [12.30]  | .276 [7.00]   | .236 [6.00]   | .3170 [8.052]   |                                                                                                                                                                                                                                                                                                                                                                                                                                                                                                                                                                                                                                                                                                                                                                                                                                                                                                                                                                                                                                                                                                                                                                                                                                                                                                                                                                                                                                                                                                                                                                                                                                                                                                                                                                                                                                                                                                                                                                                                                                                                                                                                |
| C     C     C     C     C     C     C     C     C     C     C     C     C     C     C     C     C     C     C     C     C     C     C     C     C     C     C     C     C     C     C     C     C     C     C     C     C     C     C     C     C     C     C     C     C     C     C     C     C     C     C     C     C     C     C     C     C     C     C     C     C     C     C     C     C     C     C     C     C     C     C     C     C     C     C     C     C     C     C     C     C     C     C     C     C     C     C     C     C     C     C     C     C     C     C     C     C     C     C     C     C     C     C     C     C     C     C     C     C     C     C     C     C     C     C     C     C     C     C     C     C     C     C     C     C     C     C     C     C     C     C     C     C     C     C     C     C     C     C     C     C     C     C     C     C     C     C     C     C     C     C     C     C     C     C     C     C     C     C     C     C     C     C     C     C     C     C     C     C     C     C     C     C     C     C     C     C     C     C     C     C     C     C     C     C     C     C     C     C     C     C     C     C     C     C     C     C     C     C     C     C     C     C     C     C     C     C     C     C     C     C     C     C     C     C     C     C     C     C     C     C     C     C     C     C     C     C     C     C     C     C     C     C     C     C     C     C     C     C     C     C     C     C     C     C     C     C     C     C     C     C     C     C     C     C     C     C     C     C     C     C     C     C     C     C     C     C     C     C     C     C     C     C     C     C     C     C     C     C     C     C     C     C     C     C     C     C     C     C     C     C     C     C     C     C     C     C     C     C     C     C     C     C     C     C     C     C     C     C     C     C     C     C     C     C     C     C     C     C     C     C     C     C     C     C     C     C     C     C     C     C     C     C     C     C     C     C     C     C     C     C                                                                                                                                                                       | A          |          | 21  | .602 [15.30]  | .394 [10.00]  | .354 [9.00]   | .4350 [11.049]  | RETENTION DEVICE – BRASS,                                                                                                                                                                                                                                                                                                                                                                                                                                                                                                                                                                                                                                                                                                                                                                                                                                                                                                                                                                                                                                                                                                                                                                                                                                                                                                                                                                                                                                                                                                                                                                                                                                                                                                                                                                                                                                                                                                                                                                                                                                                                                                      |
|                                                                                                                                                                                                                                                                                                                                                                                                                                                                                                                                                                                                                                                                                                                                                                                                                                                                                                                                                                                                                                                                                                                                                                                                                                                                                                                                                                                                                                                                                                                                                                                                                                                                                                                                                                                                                                                                                                                                                                                                                                                                                                                                                                                                                                                                                                 |            |          | 25  | .681 [17.30]  | .472 [12.00]  | .433 [11.00]  | .5140 [13.056]  |                                                                                                                                                                                                                                                                                                                                                                                                                                                                                                                                                                                                                                                                                                                                                                                                                                                                                                                                                                                                                                                                                                                                                                                                                                                                                                                                                                                                                                                                                                                                                                                                                                                                                                                                                                                                                                                                                                                                                                                                                                                                                                                                |
|                                                                                                                                                                                                                                                                                                                                                                                                                                                                                                                                                                                                                                                                                                                                                                                                                                                                                                                                                                                                                                                                                                                                                                                                                                                                                                                                                                                                                                                                                                                                                                                                                                                                                                                                                                                                                                                                                                                                                                                                                                                                                                                                                                                                                                                                                                 | _          | -WXY31LF | 31  | .800 [20.30]  | .591 [15.00]  | .551 [14.00]  | .6320 [16.053]  | HOW THIS DIMENSION IS APPLIED.                                                                                                                                                                                                                                                                                                                                                                                                                                                                                                                                                                                                                                                                                                                                                                                                                                                                                                                                                                                                                                                                                                                                                                                                                                                                                                                                                                                                                                                                                                                                                                                                                                                                                                                                                                                                                                                                                                                                                                                                                                                                                                 |
|                                                                                                                                                                                                                                                                                                                                                                                                                                                                                                                                                                                                                                                                                                                                                                                                                                                                                                                                                                                                                                                                                                                                                                                                                                                                                                                                                                                                                                                                                                                                                                                                                                                                                                                                                                                                                                                                                                                                                                                                                                                                                                                                                                                                                                                                                                 | $\bigcirc$ | -WXY41LF | 41  | .996 [25.30]  | .787 [20.00]  | .748 [19.00]  | .8290 [21.057]  | OPTION 3 PACKAGING. (PSA ADHESIVE SEALED).<br>ALSO, PSA PACKAGING REQUIRES A PICK AND                                                                                                                                                                                                                                                                                                                                                                                                                                                                                                                                                                                                                                                                                                                                                                                                                                                                                                                                                                                                                                                                                                                                                                                                                                                                                                                                                                                                                                                                                                                                                                                                                                                                                                                                                                                                                                                                                                                                                                                                                                          |
| Image: Second and the second                                                                                                                                                                                         |            | -WXY51LF | 51  | 1.193 [30.30] | .984 [25.00]  | .945 [24.00]  | 1.0260 [26.060] | .006 TO .008 INCHES THICK.                                                                                                                                                                                                                                                                                                                                                                                                                                                                                                                                                                                                                                                                                                                                                                                                                                                                                                                                                                                                                                                                                                                                                                                                                                                                                                                                                                                                                                                                                                                                                                                                                                                                                                                                                                                                                                                                                                                                                                                                                                                                                                     |
| <ul> <li>C THEE SLOTS MAY BE LOCATED AT EITHER END OF HOUSING.</li> <li>(a) THEE SLOTS MAY BE LOCATED AT EITHER END OF HOUSING.</li> <li>(b) THEM FEIGHT IS ONLY AVAILABLE</li> <li>(c) THEM FEIGHT IS ONLY AVAILABLE</li> <li>(c) APPLES TO 91921-3XYZ AND</li> <li>(c) APPLES TO 91921-3XYZ AND</li></ul>                                                                                                                                                                                                                                                                                                                                                               |            |          | 69  | 1.547 [39.30] | 1.339 [34.00] | 1.299 [33.00] | 1.3800 [35.052] | MEASURED FROM THE LOWEST POINT OF THE .004<br>CO-PLANARITY GRAVITY PLANE. THIS MEASUREMENT<br>IS NOT TO EXCEED A WINDOW OF .000 TO .007 .NICHES                                                                                                                                                                                                                                                                                                                                                                                                                                                                                                                                                                                                                                                                                                                                                                                                                                                                                                                                                                                                                                                                                                                                                                                                                                                                                                                                                                                                                                                                                                                                                                                                                                                                                                                                                                                                                                                                                                                                                                                |
| IN 9, 15 AND 31 POS. (a) 7.50mm MATED HEIGHT IS ONLY AVAILABLE (b) 7.50mm MATED HEIGHT IS ONLY AVAILABLE (c) 9 APPLIES TO 91921-3X72Z AND (g) 9931-3X72Z OPTIONS ONLY. (1) THE HOUSING WILL WITHSTAND EXPOSURE TO 260°C PEAK TEMPERATURE (c) 00 APPLIES TO 91921-3X72Z AND OTHER (c) 00 APPLIES TO 91921-3X72Z AND OTHER (c) 00 APPLIES TO 91921-3X72Z AND OTHER (c) 00 APPLIES TO 91921-3X72X AND OTHER (c) 00 APPLIES TO 91921-3X72X AND OTHER (c) 01 APPLIES TO 91921-3X72X AND OTHER (c) 02 APPLIES TO 91921-3X72X AND OTHER (c) 01 APPLIES TO 91921-3X72X AND OTHER (c) 01 APPLIES TO 9                                                                                                                                                                                                                                                                                                                                                                                                                                                                                                        | В          |          |     |               |               |               |                 | (7.) THREE SLOTS MAY BE LOCATED AT EITHER END OF                                                                                                                                                                                                                                                                                                                                                                                                                                                                                                                                                                                                                                                                                                                                                                                                                                                                                                                                                                                                                                                                                                                                                                                                                                                                                                                                                                                                                                                                                                                                                                                                                                                                                                                                                                                                                                                                                                                                                                                                                                                                               |
| <ul> <li>IN 9 POS.</li> <li>Ø APPLES TO 91921-3XYZZ AND 91931- 3XYZZ OPTIONS ONLY.</li> <li>II. THE HOUSING WILL WITHSTAND EXPOSURE TO 260°C PEAK TEMPERATURE FOR 30 SECONDS IN A CONVECTION INFRA RED OR VAPOR PHASE REFLOW OVEN. SEE APPLICATION/PROCEDURES IF THEY ARE AVAILABLE</li> <li>(2) PROUNT WITH "U" THE THE THE MEETS EUROPERATURES AND OTHER COUNTRY REGULATION AS DESCRIBED IN GS-22-008.</li> <li>III. THE ROUSING WILL WITHSTAND EXPOSURE TO 260°C PEAK TEMPERATURE FOR 30 SECONDS IN A CONVECTION INFRA RED OR VAPOR PHASE REFLOW OVEN. SEE APPLICATION/PROCEDURES IF THEY ARE AVAILABLE</li> <li>(2) PROUNTRY REGULATION AS DESCRIBED IN GS-22-008.</li> </ul>                                                                                                                                                                                                                                                                                                                                                                                                                                                                                                                                                                                                                                                                                                                                                                                                                                                                                                                                                                                                                                                                                                                                                                                                                                                                                                                                                                                                                                                                                                                                                                                                               | <b>S</b>   |          |     |               |               |               |                 | - IN 9, 15 AND 31 PUS.                                                                                                                                                                                                                                                                                                                                                                                                                                                                                                                                                                                                                                                                                                                                                                                                                                                                                                                                                                                                                                                                                                                                                                                                                                                                                                                                                                                                                                                                                                                                                                                                                                                                                                                                                                                                                                                                                                                                                                                                                                                                                                         |
| C 91931- 3X722 OPTIONS ONLY.<br>11. THE HEHOUSING WILL WITHSTAND EXPOSURE TO 260°C PEAK TEMPERATURE<br>FOR 30 SECONDS IN A CONVECTION INFRA RED OR VAPOR PHASE<br>REFLOW OVEN. SEE APPLICATION/PROCEDURES IF THEY ARE AVAILABLE<br>(2) PRODUCT WITH "Le" AT THE END MEETS EUROPEAN UNION DIRECTIVES AND OTHER<br>COUNTRY REGULATION AS DESCRIBED IN GS-22-008.                                                                                                                                                                                                                                                                                                                                                                                                                                                                                                                                                                                                                                                                                                                                                                                                                                                                                                                                                                                                                                                                                                                                                                                                                                                                                                                                                                                                                                                                                                                                                                                                                                                                                                                                                                                                                                                                                                                                  | FCIcon     |          |     |               |               |               |                 | (10) APPLIES TO 91921-3XYZZ AND                                                                                                                                                                                                                                                                                                                                                                                                                                                                                                                                                                                                                                                                                                                                                                                                                                                                                                                                                                                                                                                                                                                                                                                                                                                                                                                                                                                                                                                                                                                                                                                                                                                                                                                                                                                                                                                                                                                                                                                                                                                                                                |
| C C C C C C C C C C C C C C C C C C C                                                                                                                                                                                                                                                                                                                                                                                                                                                                                                                                                                                                                                                                                                                                                                                                                                                                                                                                                                                                                                                                                                                                                                                                                                                                                                                                                                                                                                                                                                                                                                                                                                                                                                                                                                                                                                                                                                                                                                                                                                                                                                                                                                                                                                                           | $\bigcirc$ |          |     |               |               |               |                 | <ul> <li>91931 – 3XYZZ OPTIONS ONLY.</li> <li>11. THE HOUSING WILL WITHSTAND EXPOSURE TO 260°C PEAK TEMPERATURE<br/>FOR 30 SECONDS IN A CONVECTION INFRA RED OR VAPOR PHASE</li> </ul>                                                                                                                                                                                                                                                                                                                                                                                                                                                                                                                                                                                                                                                                                                                                                                                                                                                                                                                                                                                                                                                                                                                                                                                                                                                                                                                                                                                                                                                                                                                                                                                                                                                                                                                                                                                                                                                                                                                                         |
| Itr     ecn no     dr     dr     etarece view diverse di diverse diverse diverse diverse diverse di di diverse diverse d                                                                                                                                                                                                                        | <u>c</u>   |          |     |               |               |               |                 | (2) PRODUCT WITH "LF" AT THE END MEETS EUROPEAN UNION DIRECTIVES AND OTHER                                                                                                                                                                                                                                                                                                                                                                                                                                                                                                                                                                                                                                                                                                                                                                                                                                                                                                                                                                                                                                                                                                                                                                                                                                                                                                                                                                                                                                                                                                                                                                                                                                                                                                                                                                                                                                                                                                                                                                                                                                                     |
| Itr     ecn no     dr     dr     etarece view diverse di diverse diverse diverse diverse diverse di di diverse diverse d                                                                                                                                                                                                                        |            |          |     |               |               |               |                 |                                                                                                                                                                                                                                                                                                                                                                                                                                                                                                                                                                                                                                                                                                                                                                                                                                                                                                                                                                                                                                                                                                                                                                                                                                                                                                                                                                                                                                                                                                                                                                                                                                                                                                                                                                                                                                                                                                                                                                                                                                                                                                                                |
| 0         0                                                                                                                                                                                                                                                                                                                                                                                                                                                                                                                                                                                                                                                                                                                                                                                                                                                                                                                                                                                                                                                                                                                                                                                                                                                                                                                                                                                                                                                                                                                                                                                                                                                                                                                                                                                                                                                                                                                                                                                                                                                                                                                                                                                                                                                                                     | Ē          |          |     |               |               |               |                 |                                                                                                                                                                                                                                                                                                                                                                                                                                                                                                                                                                                                                                                                                                                                                                                                                                                                                                                                                                                                                                                                                                                                                                                                                                                                                                                                                                                                                                                                                                                                                                                                                                                                                                                                                                                                                                                                                                                                                                                                                                                                                                                                |
| D D.HORCHLER b1/10/92<br>dr D.HORCHLER b1/10/92<br>sheet revision b1/10/92 | Copyrig    |          |     |               |               |               |                 |                                                                                                                                                                                                                                                                                                                                                                                                                                                                                                                                                                                                                                                                                                                                                                                                                                                                                                                                                                                                                                                                                                                                                                                                                                                                                                                                                                                                                                                                                                                                                                                                                                                                                                                                                                                                                                                                                                                                                                                                                                                                                                                                |
| Sheet         revision         Image: Sheet                                                                                                                                                                                                                                                                                                                                                                                                                                                                                                                                                                                                                                                                                                                                                                                                                                | $\bigcirc$ |          |     |               |               |               |                 | dr D.HORCHLER 01/10/92                                                                                                                                                                                                                                                                                                                                                                                                                                                                                                                                                                                                                                                                                                                                                                                                                                                                                                                                                                                                                                                                                                                                                                                                                                                                                                                                                                                                                                                                                                                                                                                                                                                                                                                                                                                                                                                                                                                                                                                                                                                                                                         |
| tome λθ 1 2 3 4 5 6                                                                                                                                                                                                                                                                                                                                                                                                                                                                                                                                                                                                                                                                                                                                                                                                                                                                                                                                                                                                                                                                                                                                                                                                                                                                                                                                                                                                                                                                                                                                                                                                                                                                                                                                                                                                                                                                                                                                                                                                                                                                                                                                                                                                                                                                             | D          |          |     |               |               |               |                 | sheet revision index sheet in the sheet index shee |
|                                                                                                                                                                                                                                                                                                                                                                                                                                                                                                                                                                                                                                                                                                                                                                                                                                                                                                                                                                                                                                                                                                                                                                                                                                                                                                                                                                                                                                                                                                                                                                                                                                                                                                                                                                                                                                                                                                                                                                                                                                                                                                                                                                                                                                                                                                 | L          | form: A3 |     | 11            |               | 2             | ::              | 3 41 51 6                                                                                                                                                                                                                                                                                                                                                                                                                                                                                                                                                                                                                                                                                                                                                                                                                                                                                                                                                                                                                                                                                                                                                                                                                                                                                                                                                                                                                                                                                                                                                                                                                                                                                                                                                                                                                                                                                                                                                                                                                                                                                                                      |