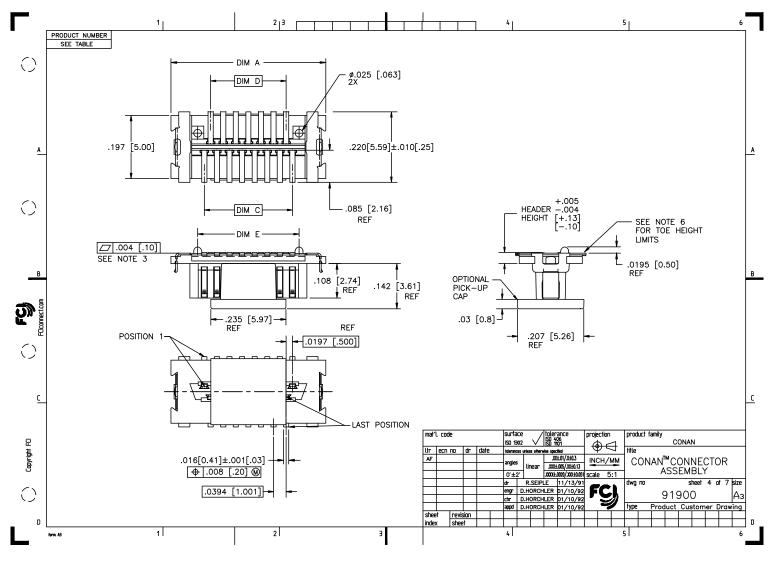

PDM: Rev:AF STATUS Released Printed: Oct 12, 2010

PDM: Rev:AF STATUS Released Printed: Oct 12, 2010

PDM: Rev:AF STATUS Released Printed: Oct 12, 2010

| D                                                                                                                                                                                                                                                                                                                                                                                                                                                                                                                                                                                                                                                                                                                                                                                                                                                                                                                                                                                                                                                                                                                                                                                                                                                                                                                                                                                                                                                                                                                                                                                                                                                                                                                                                                                                                                                                                                                                                                                                                                                                                                                                                                                                                                                                                               | Г          |          |     | 1             |               | 2 3           |                 |                                                                                                                                                                                                                                                                                                                                                                                                                                                                                                                                                                                                                                                                                                                                                                                                                                                                                                                                                                                                                                                                                                                                                                                                                                                                                                                                                                                                                                                                                                                                                                                                                                                                                                                                                                                                                                                                                                                                                                                                                                                                                                                                |
|-------------------------------------------------------------------------------------------------------------------------------------------------------------------------------------------------------------------------------------------------------------------------------------------------------------------------------------------------------------------------------------------------------------------------------------------------------------------------------------------------------------------------------------------------------------------------------------------------------------------------------------------------------------------------------------------------------------------------------------------------------------------------------------------------------------------------------------------------------------------------------------------------------------------------------------------------------------------------------------------------------------------------------------------------------------------------------------------------------------------------------------------------------------------------------------------------------------------------------------------------------------------------------------------------------------------------------------------------------------------------------------------------------------------------------------------------------------------------------------------------------------------------------------------------------------------------------------------------------------------------------------------------------------------------------------------------------------------------------------------------------------------------------------------------------------------------------------------------------------------------------------------------------------------------------------------------------------------------------------------------------------------------------------------------------------------------------------------------------------------------------------------------------------------------------------------------------------------------------------------------------------------------------------------------|------------|----------|-----|---------------|---------------|---------------|-----------------|--------------------------------------------------------------------------------------------------------------------------------------------------------------------------------------------------------------------------------------------------------------------------------------------------------------------------------------------------------------------------------------------------------------------------------------------------------------------------------------------------------------------------------------------------------------------------------------------------------------------------------------------------------------------------------------------------------------------------------------------------------------------------------------------------------------------------------------------------------------------------------------------------------------------------------------------------------------------------------------------------------------------------------------------------------------------------------------------------------------------------------------------------------------------------------------------------------------------------------------------------------------------------------------------------------------------------------------------------------------------------------------------------------------------------------------------------------------------------------------------------------------------------------------------------------------------------------------------------------------------------------------------------------------------------------------------------------------------------------------------------------------------------------------------------------------------------------------------------------------------------------------------------------------------------------------------------------------------------------------------------------------------------------------------------------------------------------------------------------------------------------|
| 919TC-WYC90       9       3.66       [9.30]       1.157       [4.00]       1.188       [3.00]       1.999       [5.00]       [5.00]       [5.01]       [5.01]       [5.01]       [5.01]       [5.01]       [5.01]       [5.01]       [5.01]       [5.01]       [5.01]       [5.01]       [5.01]       [5.01]       [5.01]       [5.01]       [5.01]       [5.01]       [5.01]       [5.01]       [5.01]       [5.01]       [5.01]       [5.01]       [5.01]       [5.01]       [5.01]       [5.01]       [5.01]       [5.01]       [5.01]       [5.01]       [5.01]       [5.01]       [5.01]       [5.01]       [5.01]       [5.01]       [5.01]       [5.01]       [5.01]       [5.01]       [5.01]       [5.01]       [5.01]       [5.01]       [5.01]       [5.01]       [5.01]       [5.01]       [5.01]       [5.01]       [5.01]       [5.01]       [5.01]       [5.01]       [5.01]       [5.01]       [5.01]       [5.01]       [5.01]       [5.01]       [5.01]       [5.01]       [5.01]       [5.01]       [5.01]       [5.01]       [5.01]       [5.01]       [5.01]       [5.01]       [5.01]       [5.01]       [5.01]       [5.01]       [5.01]       [5.01]       [5.01]       [5.01]       [5.01]       [5.01]                                                                                                                                                                                                                                                                                                                                                                                                                                                                                                                                                                                                                                                                                                                                                                                                                                                                                                                                                                                                                                                                |            |          | POS | DIM "A"       | DIM "C"       | DIM "D"       | DIM "E"         |                                                                                                                                                                                                                                                                                                                                                                                                                                                                                                                                                                                                                                                                                                                                                                                                                                                                                                                                                                                                                                                                                                                                                                                                                                                                                                                                                                                                                                                                                                                                                                                                                                                                                                                                                                                                                                                                                                                                                                                                                                                                                                                                |
|                                                                                                                                                                                                                                                                                                                                                                                                                                                                                                                                                                                                                                                                                                                                                                                                                                                                                                                                                                                                                                                                                                                                                                                                                                                                                                                                                                                                                                                                                                                                                                                                                                                                                                                                                                                                                                                                                                                                                                                                                                                                                                                                                                                                                                                                                                 | $\bigcirc$ |          | 9   | .366 [9.30]   | .157 [4.00]   | .118 [3.00]   | .1990 [5.055]   | RECEPTACLE HOUSING - LCP, UL-94V-0. COLOR: NATURAL.                                                                                                                                                                                                                                                                                                                                                                                                                                                                                                                                                                                                                                                                                                                                                                                                                                                                                                                                                                                                                                                                                                                                                                                                                                                                                                                                                                                                                                                                                                                                                                                                                                                                                                                                                                                                                                                                                                                                                                                                                                                                            |
|                                                                                                                                                                                                                                                                                                                                                                                                                                                                                                                                                                                                                                                                                                                                                                                                                                                                                                                                                                                                                                                                                                                                                                                                                                                                                                                                                                                                                                                                                                                                                                                                                                                                                                                                                                                                                                                                                                                                                                                                                                                                                                                                                                                                                                                                                                 |            |          | 11  | .406 [10.30]  | .197 [5.00]   | .157 [4.00]   | .2380 [6.045]   | PLATED WITH 15u"/3Bu GXT™IN CONTACT AREA<br>AND 10001"2.544, GN OSOLER LEGS WITH<br>AN OVERALL 50u"/1.27u NI UNDERPLATE.                                                                                                                                                                                                                                                                                                                                                                                                                                                                                                                                                                                                                                                                                                                                                                                                                                                                                                                                                                                                                                                                                                                                                                                                                                                                                                                                                                                                                                                                                                                                                                                                                                                                                                                                                                                                                                                                                                                                                                                                       |
| A      WXY21 [r]      WXY21 [r] <td< td=""><td></td><td></td><td>15</td><td>.484 [12.30]</td><td>.276 [7.00]</td><td>.236 [6.00]</td><td>.3170 [8.052]</td><td></td></td<>                                                                                                                                                                                                                                                                                                                                                                                                                                                                                                                                                                                                                                                                                                                                                                                                                                                                                                                                                                                              |            |          | 15  | .484 [12.30]  | .276 [7.00]   | .236 [6.00]   | .3170 [8.052]   |                                                                                                                                                                                                                                                                                                                                                                                                                                                                                                                                                                                                                                                                                                                                                                                                                                                                                                                                                                                                                                                                                                                                                                                                                                                                                                                                                                                                                                                                                                                                                                                                                                                                                                                                                                                                                                                                                                                                                                                                                                                                                                                                |
| C     C     C     C     C     C     C     C     C     C     C     C     C     C     C     C     C     C     C     C     C     C     C     C     C     C     C     C     C     C     C     C     C     C     C     C     C     C     C     C     C     C     C     C     C     C     C     C     C     C     C     C     C     C     C     C     C     C     C     C     C     C     C     C     C     C     C     C     C     C     C     C     C     C     C     C     C     C     C     C     C     C     C     C     C     C     C     C     C     C     C     C     C     C     C     C     C     C     C     C     C     C     C     C     C     C     C     C     C     C     C     C     C     C     C     C     C     C     C     C     C     C     C     C     C     C     C     C     C     C     C     C     C     C     C     C     C     C     C     C     C     C     C     C     C     C     C     C     C     C     C     C     C     C     C     C     C     C     C     C     C     C     C     C     C     C     C     C     C     C     C     C     C     C     C     C     C     C     C     C     C     C     C     C     C     C     C     C     C     C     C     C     C     C     C     C     C     C     C     C     C     C     C     C     C     C     C     C     C     C     C     C     C     C     C     C     C     C     C     C     C     C     C     C     C     C     C     C     C     C     C     C     C     C     C     C     C     C     C     C     C     C     C     C     C     C     C     C     C     C     C     C     C     C     C     C     C     C     C     C     C     C     C     C     C     C     C     C     C     C     C     C     C     C     C     C     C     C     C     C     C     C     C     C     C     C     C     C     C     C     C     C     C     C     C     C     C     C     C     C     C     C     C     C     C     C     C     C     C     C     C     C     C     C     C     C     C     C     C     C     C     C     C     C     C     C     C     C     C     C     C     C     C     C     C     C     C     C     C     C     C                                                                                                                                                                       | A          |          | 21  | .602 [15.30]  | .394 [10.00]  | .354 [9.00]   | .4350 [11.049]  | RETENTION DEVICE – BRASS,                                                                                                                                                                                                                                                                                                                                                                                                                                                                                                                                                                                                                                                                                                                                                                                                                                                                                                                                                                                                                                                                                                                                                                                                                                                                                                                                                                                                                                                                                                                                                                                                                                                                                                                                                                                                                                                                                                                                                                                                                                                                                                      |
|                                                                                                                                                                                                                                                                                                                                                                                                                                                                                                                                                                                                                                                                                                                                                                                                                                                                                                                                                                                                                                                                                                                                                                                                                                                                                                                                                                                                                                                                                                                                                                                                                                                                                                                                                                                                                                                                                                                                                                                                                                                                                                                                                                                                                                                                                                 |            |          | 25  | .681 [17.30]  | .472 [12.00]  | .433 [11.00]  | .5140 [13.056]  |                                                                                                                                                                                                                                                                                                                                                                                                                                                                                                                                                                                                                                                                                                                                                                                                                                                                                                                                                                                                                                                                                                                                                                                                                                                                                                                                                                                                                                                                                                                                                                                                                                                                                                                                                                                                                                                                                                                                                                                                                                                                                                                                |
|                                                                                                                                                                                                                                                                                                                                                                                                                                                                                                                                                                                                                                                                                                                                                                                                                                                                                                                                                                                                                                                                                                                                                                                                                                                                                                                                                                                                                                                                                                                                                                                                                                                                                                                                                                                                                                                                                                                                                                                                                                                                                                                                                                                                                                                                                                 | _          | -WXY31LF | 31  | .800 [20.30]  | .591 [15.00]  | .551 [14.00]  | .6320 [16.053]  | HOW THIS DIMENSION IS APPLIED.                                                                                                                                                                                                                                                                                                                                                                                                                                                                                                                                                                                                                                                                                                                                                                                                                                                                                                                                                                                                                                                                                                                                                                                                                                                                                                                                                                                                                                                                                                                                                                                                                                                                                                                                                                                                                                                                                                                                                                                                                                                                                                 |
|                                                                                                                                                                                                                                                                                                                                                                                                                                                                                                                                                                                                                                                                                                                                                                                                                                                                                                                                                                                                                                                                                                                                                                                                                                                                                                                                                                                                                                                                                                                                                                                                                                                                                                                                                                                                                                                                                                                                                                                                                                                                                                                                                                                                                                                                                                 | $\bigcirc$ | -WXY41LF | 41  | .996 [25.30]  | .787 [20.00]  | .748 [19.00]  | .8290 [21.057]  | OPTION 3 PACKAGING. (PSA ADHESIVE SEALED).<br>ALSO, PSA PACKAGING REQUIRES A PICK AND                                                                                                                                                                                                                                                                                                                                                                                                                                                                                                                                                                                                                                                                                                                                                                                                                                                                                                                                                                                                                                                                                                                                                                                                                                                                                                                                                                                                                                                                                                                                                                                                                                                                                                                                                                                                                                                                                                                                                                                                                                          |
| Image: Second and the second                                                                                                                                                                                         |            | -WXY51LF | 51  | 1.193 [30.30] | .984 [25.00]  | .945 [24.00]  | 1.0260 [26.060] | .006 TO .008 INCHES THICK.                                                                                                                                                                                                                                                                                                                                                                                                                                                                                                                                                                                                                                                                                                                                                                                                                                                                                                                                                                                                                                                                                                                                                                                                                                                                                                                                                                                                                                                                                                                                                                                                                                                                                                                                                                                                                                                                                                                                                                                                                                                                                                     |
| <ul> <li>C THEE SLOTS MAY BE LOCATED AT EITHER END OF HOUSING.</li> <li>(a) THEE SLOTS MAY BE LOCATED AT EITHER END OF HOUSING.</li> <li>(b) THEM FEIGHT IS ONLY AVAILABLE</li> <li>(c) THEM FEIGHT IS ONLY AVAILABLE</li> <li>(c) APPLES TO 91921-3XYZ AND</li> <li>(c) APPLES TO 91921-3XYZ AND</li></ul>                                                                                                                                                                                                                                                                                                                                                               |            |          | 69  | 1.547 [39.30] | 1.339 [34.00] | 1.299 [33.00] | 1.3800 [35.052] | MEASURED FROM THE LOWEST POINT OF THE .004<br>CO-PLANARITY GRAVITY PLANE. THIS MEASUREMENT<br>IS NOT TO EXCEED A WINDOW OF .000 TO .007 .NICHES                                                                                                                                                                                                                                                                                                                                                                                                                                                                                                                                                                                                                                                                                                                                                                                                                                                                                                                                                                                                                                                                                                                                                                                                                                                                                                                                                                                                                                                                                                                                                                                                                                                                                                                                                                                                                                                                                                                                                                                |
| IN 9, 15 AND 31 POS. (a) 7.50mm MATED HEIGHT IS ONLY AVAILABLE (b) 7.50mm MATED HEIGHT IS ONLY AVAILABLE (c) 9 APPLIES TO 91921-3X72Z AND (g) 9931-3X72Z OPTIONS ONLY. (1) THE HOUSING WILL WITHSTAND EXPOSURE TO 260°C PEAK TEMPERATURE (c) 00 APPLIES TO 91921-3X72Z AND OTHER (c) 00 APPLIES TO 91921-3X72Z AND OTHER (c) 00 APPLIES TO 91921-3X72Z AND OTHER (c) 00 APPLIES TO 91921-3X72X AND OTHER (c) 00 APPLIES TO 91921-3X72X AND OTHER (c) 01 APPLIES TO 91921-3X72X AND OTHER (c) 02 APPLIES TO 91921-3X72X AND OTHER (c) 01 APPLIES TO 91921-3X72X AND OTHER (c) 01 APPLIES TO 9                                                                                                                                                                                                                                                                                                                                                                                                                                                                                                        | В          |          |     |               |               |               |                 | (7.) THREE SLOTS MAY BE LOCATED AT EITHER END OF                                                                                                                                                                                                                                                                                                                                                                                                                                                                                                                                                                                                                                                                                                                                                                                                                                                                                                                                                                                                                                                                                                                                                                                                                                                                                                                                                                                                                                                                                                                                                                                                                                                                                                                                                                                                                                                                                                                                                                                                                                                                               |
| <ul> <li>IN 9 POS.</li> <li>Ø APPLES TO 91921-3XYZZ AND 91931- 3XYZZ OPTIONS ONLY.</li> <li>II. THE HOUSING WILL WITHSTAND EXPOSURE TO 260°C PEAK TEMPERATURE FOR 30 SECONDS IN A CONVECTION INFRA RED OR VAPOR PHASE REFLOW OVEN. SEE APPLICATION/PROCEDURES IF THEY ARE AVAILABLE</li> <li>(2) PROUNT WITH "U" THE THE THE MEETS EUROPERATURES AND OTHER COUNTRY REGULATION AS DESCRIBED IN GS-22-008.</li> <li>III. THE ROUSING WILL WITHSTAND EXPOSURE TO 260°C PEAK TEMPERATURE FOR 30 SECONDS IN A CONVECTION INFRA RED OR VAPOR PHASE REFLOW OVEN. SEE APPLICATION/PROCEDURES IF THEY ARE AVAILABLE</li> <li>(2) PROUNTRY REGULATION AS DESCRIBED IN GS-22-008.</li> </ul>                                                                                                                                                                                                                                                                                                                                                                                                                                                                                                                                                                                                                                                                                                                                                                                                                                                                                                                                                                                                                                                                                                                                                                                                                                                                                                                                                                                                                                                                                                                                                                                                               | <b>S</b>   |          |     |               |               |               |                 | - IN 9, 15 AND 31 PUS.                                                                                                                                                                                                                                                                                                                                                                                                                                                                                                                                                                                                                                                                                                                                                                                                                                                                                                                                                                                                                                                                                                                                                                                                                                                                                                                                                                                                                                                                                                                                                                                                                                                                                                                                                                                                                                                                                                                                                                                                                                                                                                         |
| C 91931- 3X722 OPTIONS ONLY.<br>11. THE HEHOUSING WILL WITHSTAND EXPOSURE TO 260°C PEAK TEMPERATURE<br>FOR 30 SECONDS IN A CONVECTION INFRA RED OR VAPOR PHASE<br>REFLOW OVEN. SEE APPLICATION/PROCEDURES IF THEY ARE AVAILABLE<br>(2) PRODUCT WITH "Le" AT THE END MEETS EUROPEAN UNION DIRECTIVES AND OTHER<br>COUNTRY REGULATION AS DESCRIBED IN GS-22-008.                                                                                                                                                                                                                                                                                                                                                                                                                                                                                                                                                                                                                                                                                                                                                                                                                                                                                                                                                                                                                                                                                                                                                                                                                                                                                                                                                                                                                                                                                                                                                                                                                                                                                                                                                                                                                                                                                                                                  | FCIcon     |          |     |               |               |               |                 | (10) APPLIES TO 91921-3XYZZ AND                                                                                                                                                                                                                                                                                                                                                                                                                                                                                                                                                                                                                                                                                                                                                                                                                                                                                                                                                                                                                                                                                                                                                                                                                                                                                                                                                                                                                                                                                                                                                                                                                                                                                                                                                                                                                                                                                                                                                                                                                                                                                                |
| C C C C C C C C C C C C C C C C C C C                                                                                                                                                                                                                                                                                                                                                                                                                                                                                                                                                                                                                                                                                                                                                                                                                                                                                                                                                                                                                                                                                                                                                                                                                                                                                                                                                                                                                                                                                                                                                                                                                                                                                                                                                                                                                                                                                                                                                                                                                                                                                                                                                                                                                                                           | $\bigcirc$ |          |     |               |               |               |                 | <ul> <li>91931 – 3XYZZ OPTIONS ONLY.</li> <li>11. THE HOUSING WILL WITHSTAND EXPOSURE TO 260°C PEAK TEMPERATURE<br/>FOR 30 SECONDS IN A CONVECTION INFRA RED OR VAPOR PHASE</li> </ul>                                                                                                                                                                                                                                                                                                                                                                                                                                                                                                                                                                                                                                                                                                                                                                                                                                                                                                                                                                                                                                                                                                                                                                                                                                                                                                                                                                                                                                                                                                                                                                                                                                                                                                                                                                                                                                                                                                                                         |
| Itr     ecn no     dr     dr     etarece view diverse di diverse diverse diverse diverse diverse di di diverse diverse d                                                                                                                                                                                                                        | <u>c</u>   |          |     |               |               |               |                 | (2) PRODUCT WITH "LF" AT THE END MEETS EUROPEAN UNION DIRECTIVES AND OTHER                                                                                                                                                                                                                                                                                                                                                                                                                                                                                                                                                                                                                                                                                                                                                                                                                                                                                                                                                                                                                                                                                                                                                                                                                                                                                                                                                                                                                                                                                                                                                                                                                                                                                                                                                                                                                                                                                                                                                                                                                                                     |
| Itr     ecn no     dr     dr     etarece view diverse di diverse diverse diverse diverse diverse di di diverse diverse d                                                                                                                                                                                                                        |            |          |     |               |               |               |                 |                                                                                                                                                                                                                                                                                                                                                                                                                                                                                                                                                                                                                                                                                                                                                                                                                                                                                                                                                                                                                                                                                                                                                                                                                                                                                                                                                                                                                                                                                                                                                                                                                                                                                                                                                                                                                                                                                                                                                                                                                                                                                                                                |
| 0         0                                                                                                                                                                                                                                                                                                                                                                                                                                                                                                                                                                                                                                                                                                                                                                                                                                                                                                                                                                                                                                                                                                                                                                                                                                                                                                                                                                                                                                                                                                                                                                                                                                                                                                                                                                                                                                                                                                                                                                                                                                                                                                                                                                                                                                                                                     | Ē          |          |     |               |               |               |                 |                                                                                                                                                                                                                                                                                                                                                                                                                                                                                                                                                                                                                                                                                                                                                                                                                                                                                                                                                                                                                                                                                                                                                                                                                                                                                                                                                                                                                                                                                                                                                                                                                                                                                                                                                                                                                                                                                                                                                                                                                                                                                                                                |
| D D.HORCHLER b1/10/92<br>dr D.HORCHLER b1/10/92<br>sheet revision b1/10/92 | Copyrig    |          |     |               |               |               |                 |                                                                                                                                                                                                                                                                                                                                                                                                                                                                                                                                                                                                                                                                                                                                                                                                                                                                                                                                                                                                                                                                                                                                                                                                                                                                                                                                                                                                                                                                                                                                                                                                                                                                                                                                                                                                                                                                                                                                                                                                                                                                                                                                |
| Sheet         revision         Image: Sheet                                                                                                                                                                                                                                                                                                                                                                                                                                                                                                                                                                                                                                                                                                                                                                                                                                | $\bigcirc$ |          |     |               |               |               |                 | dr D.HORCHLER 01/10/92                                                                                                                                                                                                                                                                                                                                                                                                                                                                                                                                                                                                                                                                                                                                                                                                                                                                                                                                                                                                                                                                                                                                                                                                                                                                                                                                                                                                                                                                                                                                                                                                                                                                                                                                                                                                                                                                                                                                                                                                                                                                                                         |
| tome λθ 1 2 3 4 5 6                                                                                                                                                                                                                                                                                                                                                                                                                                                                                                                                                                                                                                                                                                                                                                                                                                                                                                                                                                                                                                                                                                                                                                                                                                                                                                                                                                                                                                                                                                                                                                                                                                                                                                                                                                                                                                                                                                                                                                                                                                                                                                                                                                                                                                                                             | D          |          |     |               |               |               |                 | sheet revision index sheet in the sheet index shee |
|                                                                                                                                                                                                                                                                                                                                                                                                                                                                                                                                                                                                                                                                                                                                                                                                                                                                                                                                                                                                                                                                                                                                                                                                                                                                                                                                                                                                                                                                                                                                                                                                                                                                                                                                                                                                                                                                                                                                                                                                                                                                                                                                                                                                                                                                                                 | L          | form: A3 |     | 11            |               | 2             | ::              | 3 41 51 6                                                                                                                                                                                                                                                                                                                                                                                                                                                                                                                                                                                                                                                                                                                                                                                                                                                                                                                                                                                                                                                                                                                                                                                                                                                                                                                                                                                                                                                                                                                                                                                                                                                                                                                                                                                                                                                                                                                                                                                                                                                                                                                      |