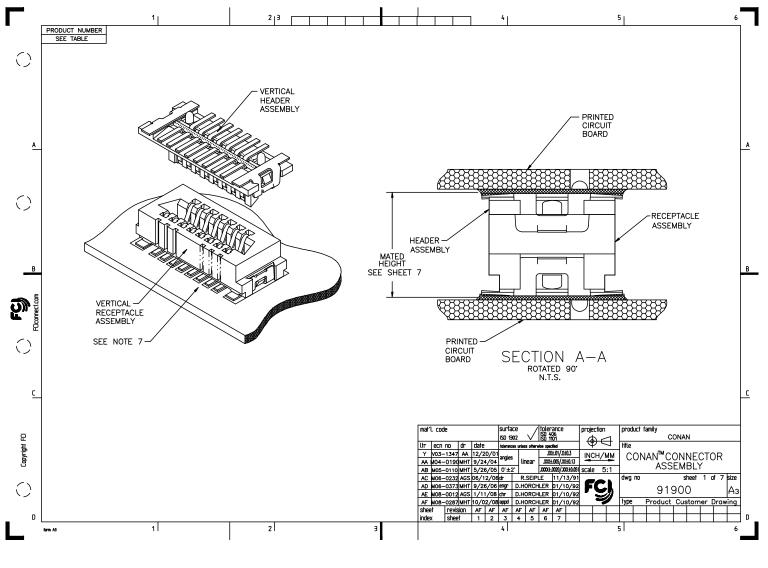

PDM: Rev:AF STATUS Released Printed: Oct 12, 2010

PDM: Rev:AF STATUS Released Printed: Oct 12, 2010

PDM: Rev:AF STATUS Released Printed: Oct 12, 2010

| D                                                                                                                                                                                                                                                                                                                                                                                                                                                                                                                                                                                                                                                                                                                                                                                                                                                                                                                                                                                                                                                                                                                                                                                                                                                                                                                                                                                                                                                                                                                                                                                                                                                                                                                                                                                                                                                                                                                                                                                                                                                                                                                                                                                                                                                                                               | Г          |          |     | 1             |               | 2 3           |                 |                                                                                                                                                                                                                                                                                                                                                                                                                                                                                                                                                                                                                                                                                                                                                                                                                                                                                                                                                                                                                                                                                                                                                                                                                                                                                                                                                                                                                                                                                                                                                                                                                                                                                                                                                                                                                                                                                                                                                                                                                                                                                                                                |
|-------------------------------------------------------------------------------------------------------------------------------------------------------------------------------------------------------------------------------------------------------------------------------------------------------------------------------------------------------------------------------------------------------------------------------------------------------------------------------------------------------------------------------------------------------------------------------------------------------------------------------------------------------------------------------------------------------------------------------------------------------------------------------------------------------------------------------------------------------------------------------------------------------------------------------------------------------------------------------------------------------------------------------------------------------------------------------------------------------------------------------------------------------------------------------------------------------------------------------------------------------------------------------------------------------------------------------------------------------------------------------------------------------------------------------------------------------------------------------------------------------------------------------------------------------------------------------------------------------------------------------------------------------------------------------------------------------------------------------------------------------------------------------------------------------------------------------------------------------------------------------------------------------------------------------------------------------------------------------------------------------------------------------------------------------------------------------------------------------------------------------------------------------------------------------------------------------------------------------------------------------------------------------------------------|------------|----------|-----|---------------|---------------|---------------|-----------------|--------------------------------------------------------------------------------------------------------------------------------------------------------------------------------------------------------------------------------------------------------------------------------------------------------------------------------------------------------------------------------------------------------------------------------------------------------------------------------------------------------------------------------------------------------------------------------------------------------------------------------------------------------------------------------------------------------------------------------------------------------------------------------------------------------------------------------------------------------------------------------------------------------------------------------------------------------------------------------------------------------------------------------------------------------------------------------------------------------------------------------------------------------------------------------------------------------------------------------------------------------------------------------------------------------------------------------------------------------------------------------------------------------------------------------------------------------------------------------------------------------------------------------------------------------------------------------------------------------------------------------------------------------------------------------------------------------------------------------------------------------------------------------------------------------------------------------------------------------------------------------------------------------------------------------------------------------------------------------------------------------------------------------------------------------------------------------------------------------------------------------|
| 919TC-WYC90       9       3.66       [9.30]       1.157       [4.00]       1.188       [3.00]       1.999       [5.00]       [5.00]       [5.01]       [5.01]       [5.01]       [5.01]       [5.01]       [5.01]       [5.01]       [5.01]       [5.01]       [5.01]       [5.01]       [5.01]       [5.01]       [5.01]       [5.01]       [5.01]       [5.01]       [5.01]       [5.01]       [5.01]       [5.01]       [5.01]       [5.01]       [5.01]       [5.01]       [5.01]       [5.01]       [5.01]       [5.01]       [5.01]       [5.01]       [5.01]       [5.01]       [5.01]       [5.01]       [5.01]       [5.01]       [5.01]       [5.01]       [5.01]       [5.01]       [5.01]       [5.01]       [5.01]       [5.01]       [5.01]       [5.01]       [5.01]       [5.01]       [5.01]       [5.01]       [5.01]       [5.01]       [5.01]       [5.01]       [5.01]       [5.01]       [5.01]       [5.01]       [5.01]       [5.01]       [5.01]       [5.01]       [5.01]       [5.01]       [5.01]       [5.01]       [5.01]       [5.01]       [5.01]       [5.01]       [5.01]       [5.01]       [5.01]       [5.01]       [5.01]       [5.01]       [5.01]       [5.01]       [5.01]       [5.01]                                                                                                                                                                                                                                                                                                                                                                                                                                                                                                                                                                                                                                                                                                                                                                                                                                                                                                                                                                                                                                                                |            |          | POS | DIM "A"       | DIM "C"       | DIM "D"       | DIM "E"         |                                                                                                                                                                                                                                                                                                                                                                                                                                                                                                                                                                                                                                                                                                                                                                                                                                                                                                                                                                                                                                                                                                                                                                                                                                                                                                                                                                                                                                                                                                                                                                                                                                                                                                                                                                                                                                                                                                                                                                                                                                                                                                                                |
|                                                                                                                                                                                                                                                                                                                                                                                                                                                                                                                                                                                                                                                                                                                                                                                                                                                                                                                                                                                                                                                                                                                                                                                                                                                                                                                                                                                                                                                                                                                                                                                                                                                                                                                                                                                                                                                                                                                                                                                                                                                                                                                                                                                                                                                                                                 | $\bigcirc$ |          | 9   | .366 [9.30]   | .157 [4.00]   | .118 [3.00]   | .1990 [5.055]   | RECEPTACLE HOUSING - LCP, UL-94V-0. COLOR: NATURAL.                                                                                                                                                                                                                                                                                                                                                                                                                                                                                                                                                                                                                                                                                                                                                                                                                                                                                                                                                                                                                                                                                                                                                                                                                                                                                                                                                                                                                                                                                                                                                                                                                                                                                                                                                                                                                                                                                                                                                                                                                                                                            |
|                                                                                                                                                                                                                                                                                                                                                                                                                                                                                                                                                                                                                                                                                                                                                                                                                                                                                                                                                                                                                                                                                                                                                                                                                                                                                                                                                                                                                                                                                                                                                                                                                                                                                                                                                                                                                                                                                                                                                                                                                                                                                                                                                                                                                                                                                                 |            |          | 11  | .406 [10.30]  | .197 [5.00]   | .157 [4.00]   | .2380 [6.045]   | PLATED WITH 15u"/3Bu GXT™IN CONTACT AREA<br>AND 10001"2.544, GN OSOLER LEGS WITH<br>AN OVERALL 50u"/1.27u NI UNDERPLATE.                                                                                                                                                                                                                                                                                                                                                                                                                                                                                                                                                                                                                                                                                                                                                                                                                                                                                                                                                                                                                                                                                                                                                                                                                                                                                                                                                                                                                                                                                                                                                                                                                                                                                                                                                                                                                                                                                                                                                                                                       |
| A      WXY21 [r]      WXY21 [r] <td< td=""><td></td><td></td><td>15</td><td>.484 [12.30]</td><td>.276 [7.00]</td><td>.236 [6.00]</td><td>.3170 [8.052]</td><td></td></td<>                                                                                                                                                                                                                                                                                                                                                                                                                                                                                                                                                                                                                                                                                                                                                                                                                                                                                                                                                                                              |            |          | 15  | .484 [12.30]  | .276 [7.00]   | .236 [6.00]   | .3170 [8.052]   |                                                                                                                                                                                                                                                                                                                                                                                                                                                                                                                                                                                                                                                                                                                                                                                                                                                                                                                                                                                                                                                                                                                                                                                                                                                                                                                                                                                                                                                                                                                                                                                                                                                                                                                                                                                                                                                                                                                                                                                                                                                                                                                                |
| C     C     C     C     C     C     C     C     C     C     C     C     C     C     C     C     C     C     C     C     C     C     C     C     C     C     C     C     C     C     C     C     C     C     C     C     C     C     C     C     C     C     C     C     C     C     C     C     C     C     C     C     C     C     C     C     C     C     C     C     C     C     C     C     C     C     C     C     C     C     C     C     C     C     C     C     C     C     C     C     C     C     C     C     C     C     C     C     C     C     C     C     C     C     C     C     C     C     C     C     C     C     C     C     C     C     C     C     C     C     C     C     C     C     C     C     C     C     C     C     C     C     C     C     C     C     C     C     C     C     C     C     C     C     C     C     C     C     C     C     C     C     C     C     C     C     C     C     C     C     C     C     C     C     C     C     C     C     C     C     C     C     C     C     C     C     C     C     C     C     C     C     C     C     C     C     C     C     C     C     C     C     C     C     C     C     C     C     C     C     C     C     C     C     C     C     C     C     C     C     C     C     C     C     C     C     C     C     C     C     C     C     C     C     C     C     C     C     C     C     C     C     C     C     C     C     C     C     C     C     C     C     C     C     C     C     C     C     C     C     C     C     C     C     C     C     C     C     C     C     C     C     C     C     C     C     C     C     C     C     C     C     C     C     C     C     C     C     C     C     C     C     C     C     C     C     C     C     C     C     C     C     C     C     C     C     C     C     C     C     C     C     C     C     C     C     C     C     C     C     C     C     C     C     C     C     C     C     C     C     C     C     C     C     C     C     C     C     C     C     C     C     C     C     C     C     C     C     C     C     C     C     C     C     C     C     C     C     C     C     C                                                                                                                                                                       | A          |          | 21  | .602 [15.30]  | .394 [10.00]  | .354 [9.00]   | .4350 [11.049]  | RETENTION DEVICE – BRASS,                                                                                                                                                                                                                                                                                                                                                                                                                                                                                                                                                                                                                                                                                                                                                                                                                                                                                                                                                                                                                                                                                                                                                                                                                                                                                                                                                                                                                                                                                                                                                                                                                                                                                                                                                                                                                                                                                                                                                                                                                                                                                                      |
|                                                                                                                                                                                                                                                                                                                                                                                                                                                                                                                                                                                                                                                                                                                                                                                                                                                                                                                                                                                                                                                                                                                                                                                                                                                                                                                                                                                                                                                                                                                                                                                                                                                                                                                                                                                                                                                                                                                                                                                                                                                                                                                                                                                                                                                                                                 |            |          | 25  | .681 [17.30]  | .472 [12.00]  | .433 [11.00]  | .5140 [13.056]  |                                                                                                                                                                                                                                                                                                                                                                                                                                                                                                                                                                                                                                                                                                                                                                                                                                                                                                                                                                                                                                                                                                                                                                                                                                                                                                                                                                                                                                                                                                                                                                                                                                                                                                                                                                                                                                                                                                                                                                                                                                                                                                                                |
|                                                                                                                                                                                                                                                                                                                                                                                                                                                                                                                                                                                                                                                                                                                                                                                                                                                                                                                                                                                                                                                                                                                                                                                                                                                                                                                                                                                                                                                                                                                                                                                                                                                                                                                                                                                                                                                                                                                                                                                                                                                                                                                                                                                                                                                                                                 | _          | -WXY31LF | 31  | .800 [20.30]  | .591 [15.00]  | .551 [14.00]  | .6320 [16.053]  | HOW THIS DIMENSION IS APPLIED.                                                                                                                                                                                                                                                                                                                                                                                                                                                                                                                                                                                                                                                                                                                                                                                                                                                                                                                                                                                                                                                                                                                                                                                                                                                                                                                                                                                                                                                                                                                                                                                                                                                                                                                                                                                                                                                                                                                                                                                                                                                                                                 |
|                                                                                                                                                                                                                                                                                                                                                                                                                                                                                                                                                                                                                                                                                                                                                                                                                                                                                                                                                                                                                                                                                                                                                                                                                                                                                                                                                                                                                                                                                                                                                                                                                                                                                                                                                                                                                                                                                                                                                                                                                                                                                                                                                                                                                                                                                                 | $\bigcirc$ | -WXY41LF | 41  | .996 [25.30]  | .787 [20.00]  | .748 [19.00]  | .8290 [21.057]  | OPTION 3 PACKAGING. (PSA ADHESIVE SEALED).<br>ALSO, PSA PACKAGING REQUIRES A PICK AND                                                                                                                                                                                                                                                                                                                                                                                                                                                                                                                                                                                                                                                                                                                                                                                                                                                                                                                                                                                                                                                                                                                                                                                                                                                                                                                                                                                                                                                                                                                                                                                                                                                                                                                                                                                                                                                                                                                                                                                                                                          |
| Image: Second and the second                                                                                                                                                                                         |            | -WXY51LF | 51  | 1.193 [30.30] | .984 [25.00]  | .945 [24.00]  | 1.0260 [26.060] | .006 TO .008 INCHES THICK.                                                                                                                                                                                                                                                                                                                                                                                                                                                                                                                                                                                                                                                                                                                                                                                                                                                                                                                                                                                                                                                                                                                                                                                                                                                                                                                                                                                                                                                                                                                                                                                                                                                                                                                                                                                                                                                                                                                                                                                                                                                                                                     |
| <ul> <li>C THEE SLOTS MAY BE LOCATED AT EITHER END OF HOUSING.</li> <li>(a) THEE SLOTS MAY BE LOCATED AT EITHER END OF HOUSING.</li> <li>(b) THEM FEIGHT IS ONLY AVAILABLE</li> <li>(c) THEM FEIGHT IS ONLY AVAILABLE</li> <li>(c) APPLES TO 91921-3XYZ AND</li> <li>(c) APPLES TO 91921-3XYZ AND</li></ul>                                                                                                                                                                                                                                                                                                                                                               |            |          | 69  | 1.547 [39.30] | 1.339 [34.00] | 1.299 [33.00] | 1.3800 [35.052] | MEASURED FROM THE LOWEST POINT OF THE .004<br>CO-PLANARITY GRAVITY PLANE. THIS MEASUREMENT<br>IS NOT TO EXCEED A WINDOW OF .000 TO .007 .NICHES                                                                                                                                                                                                                                                                                                                                                                                                                                                                                                                                                                                                                                                                                                                                                                                                                                                                                                                                                                                                                                                                                                                                                                                                                                                                                                                                                                                                                                                                                                                                                                                                                                                                                                                                                                                                                                                                                                                                                                                |
| IN 9, 15 AND 31 POS. (a) 7.50mm MATED HEIGHT IS ONLY AVAILABLE (b) 7.50mm MATED HEIGHT IS ONLY AVAILABLE (c) 9 APPLIES TO 91921-3X72Z AND (g) 9931-3X72Z OPTIONS ONLY. (1) THE HOUSING WILL WITHSTAND EXPOSURE TO 260°C PEAK TEMPERATURE (c) 00 APPLIES TO 91921-3X72Z AND OTHER (c) 00 APPLIES TO 91921-3X72Z AND OTHER (c) 00 APPLIES TO 91921-3X72Z AND OTHER (c) 00 APPLIES TO 91921-3X72X AND OTHER (c) 00 APPLIES TO 91921-3X72X AND OTHER (c) 01 APPLIES TO 91921-3X72X AND OTHER (c) 02 APPLIES TO 91921-3X72X AND OTHER (c) 01 APPLIES TO 91921-3X72X AND OTHER (c) 01 APPLIES TO 9                                                                                                                                                                                                                                                                                                                                                                                                                                                                                                        | В          |          |     |               |               |               |                 | (7.) THREE SLOTS MAY BE LOCATED AT EITHER END OF                                                                                                                                                                                                                                                                                                                                                                                                                                                                                                                                                                                                                                                                                                                                                                                                                                                                                                                                                                                                                                                                                                                                                                                                                                                                                                                                                                                                                                                                                                                                                                                                                                                                                                                                                                                                                                                                                                                                                                                                                                                                               |
| <ul> <li>IN 9 POS.</li> <li>Ø APPLES TO 91921-3XYZZ AND 91931- 3XYZZ OPTIONS ONLY.</li> <li>II. THE HOUSING WILL WITHSTAND EXPOSURE TO 260°C PEAK TEMPERATURE FOR 30 SECONDS IN A CONVECTION INFRA RED OR VAPOR PHASE REFLOW OVEN. SEE APPLICATION/PROCEDURES IF THEY ARE AVAILABLE</li> <li>(2) PROUNT WITH "U" THE THE THE MEETS EUROPERATURES AND OTHER COUNTRY REGULATION AS DESCRIBED IN GS-22-008.</li> <li>III. THE ROUSING WILL WITHSTAND EXPOSURE TO 260°C PEAK TEMPERATURE FOR 30 SECONDS IN A CONVECTION INFRA RED OR VAPOR PHASE REFLOW OVEN. SEE APPLICATION/PROCEDURES IF THEY ARE AVAILABLE</li> <li>(2) PROUNTRY REGULATION AS DESCRIBED IN GS-22-008.</li> </ul>                                                                                                                                                                                                                                                                                                                                                                                                                                                                                                                                                                                                                                                                                                                                                                                                                                                                                                                                                                                                                                                                                                                                                                                                                                                                                                                                                                                                                                                                                                                                                                                                               | <b>S</b>   |          |     |               |               |               |                 | - IN 9, 15 AND 31 PUS.                                                                                                                                                                                                                                                                                                                                                                                                                                                                                                                                                                                                                                                                                                                                                                                                                                                                                                                                                                                                                                                                                                                                                                                                                                                                                                                                                                                                                                                                                                                                                                                                                                                                                                                                                                                                                                                                                                                                                                                                                                                                                                         |
| C 91931- 3X722 OPTIONS ONLY.<br>11. THE HEHOUSING WILL WITHSTAND EXPOSURE TO 260°C PEAK TEMPERATURE<br>FOR 30 SECONDS IN A CONVECTION INFRA RED OR VAPOR PHASE<br>REFLOW OVEN. SEE APPLICATION/PROCEDURES IF THEY ARE AVAILABLE<br>(2) PRODUCT WITH "Le" AT THE END MEETS EUROPEAN UNION DIRECTIVES AND OTHER<br>COUNTRY REGULATION AS DESCRIBED IN GS-22-008.                                                                                                                                                                                                                                                                                                                                                                                                                                                                                                                                                                                                                                                                                                                                                                                                                                                                                                                                                                                                                                                                                                                                                                                                                                                                                                                                                                                                                                                                                                                                                                                                                                                                                                                                                                                                                                                                                                                                  | FCIcon     |          |     |               |               |               |                 | (10) APPLIES TO 91921-3XYZZ AND                                                                                                                                                                                                                                                                                                                                                                                                                                                                                                                                                                                                                                                                                                                                                                                                                                                                                                                                                                                                                                                                                                                                                                                                                                                                                                                                                                                                                                                                                                                                                                                                                                                                                                                                                                                                                                                                                                                                                                                                                                                                                                |
| C C C C C C C C C C C C C C C C C C C                                                                                                                                                                                                                                                                                                                                                                                                                                                                                                                                                                                                                                                                                                                                                                                                                                                                                                                                                                                                                                                                                                                                                                                                                                                                                                                                                                                                                                                                                                                                                                                                                                                                                                                                                                                                                                                                                                                                                                                                                                                                                                                                                                                                                                                           | $\bigcirc$ |          |     |               |               |               |                 | <ul> <li>91931 – 3XYZZ OPTIONS ONLY.</li> <li>11. THE HOUSING WILL WITHSTAND EXPOSURE TO 260°C PEAK TEMPERATURE<br/>FOR 30 SECONDS IN A CONVECTION INFRA RED OR VAPOR PHASE</li> </ul>                                                                                                                                                                                                                                                                                                                                                                                                                                                                                                                                                                                                                                                                                                                                                                                                                                                                                                                                                                                                                                                                                                                                                                                                                                                                                                                                                                                                                                                                                                                                                                                                                                                                                                                                                                                                                                                                                                                                         |
| Itr     ecn no     dr     dr     etarece view diverse di diverse diverse diverse diverse diverse di di diverse diverse d                                                                                                                                                                                                                        | <u>c</u>   |          |     |               |               |               |                 | (2) PRODUCT WITH "LF" AT THE END MEETS EUROPEAN UNION DIRECTIVES AND OTHER                                                                                                                                                                                                                                                                                                                                                                                                                                                                                                                                                                                                                                                                                                                                                                                                                                                                                                                                                                                                                                                                                                                                                                                                                                                                                                                                                                                                                                                                                                                                                                                                                                                                                                                                                                                                                                                                                                                                                                                                                                                     |
| Itr     ecn no     dr     dr     etarece view diverse di diverse diverse diverse diverse diverse di di diverse diverse d                                                                                                                                                                                                                        |            |          |     |               |               |               |                 |                                                                                                                                                                                                                                                                                                                                                                                                                                                                                                                                                                                                                                                                                                                                                                                                                                                                                                                                                                                                                                                                                                                                                                                                                                                                                                                                                                                                                                                                                                                                                                                                                                                                                                                                                                                                                                                                                                                                                                                                                                                                                                                                |
| 0         0                                                                                                                                                                                                                                                                                                                                                                                                                                                                                                                                                                                                                                                                                                                                                                                                                                                                                                                                                                                                                                                                                                                                                                                                                                                                                                                                                                                                                                                                                                                                                                                                                                                                                                                                                                                                                                                                                                                                                                                                                                                                                                                                                                                                                                                                                     | Ē          |          |     |               |               |               |                 |                                                                                                                                                                                                                                                                                                                                                                                                                                                                                                                                                                                                                                                                                                                                                                                                                                                                                                                                                                                                                                                                                                                                                                                                                                                                                                                                                                                                                                                                                                                                                                                                                                                                                                                                                                                                                                                                                                                                                                                                                                                                                                                                |
| D D.HORCHLER b1/10/92<br>dr D.HORCHLER b1/10/92<br>sheet revision b1/10/92 | Copyrig    |          |     |               |               |               |                 |                                                                                                                                                                                                                                                                                                                                                                                                                                                                                                                                                                                                                                                                                                                                                                                                                                                                                                                                                                                                                                                                                                                                                                                                                                                                                                                                                                                                                                                                                                                                                                                                                                                                                                                                                                                                                                                                                                                                                                                                                                                                                                                                |
| Sheet         revision         Image: Sheet                                                                                                                                                                                                                                                                                                                                                                                                                                                                                                                                                                                                                                                                                                                                                                                                                                | $\bigcirc$ |          |     |               |               |               |                 | dr D.HORCHLER 01/10/92                                                                                                                                                                                                                                                                                                                                                                                                                                                                                                                                                                                                                                                                                                                                                                                                                                                                                                                                                                                                                                                                                                                                                                                                                                                                                                                                                                                                                                                                                                                                                                                                                                                                                                                                                                                                                                                                                                                                                                                                                                                                                                         |
| tome λθ 1 2 3 4 5 6                                                                                                                                                                                                                                                                                                                                                                                                                                                                                                                                                                                                                                                                                                                                                                                                                                                                                                                                                                                                                                                                                                                                                                                                                                                                                                                                                                                                                                                                                                                                                                                                                                                                                                                                                                                                                                                                                                                                                                                                                                                                                                                                                                                                                                                                             | D          |          |     |               |               |               |                 | sheet revision index sheet in the sheet index shee |
|                                                                                                                                                                                                                                                                                                                                                                                                                                                                                                                                                                                                                                                                                                                                                                                                                                                                                                                                                                                                                                                                                                                                                                                                                                                                                                                                                                                                                                                                                                                                                                                                                                                                                                                                                                                                                                                                                                                                                                                                                                                                                                                                                                                                                                                                                                 | L          | form: A3 |     | 11            |               | 2             | ::              | 3 41 51 6                                                                                                                                                                                                                                                                                                                                                                                                                                                                                                                                                                                                                                                                                                                                                                                                                                                                                                                                                                                                                                                                                                                                                                                                                                                                                                                                                                                                                                                                                                                                                                                                                                                                                                                                                                                                                                                                                                                                                                                                                                                                                                                      |