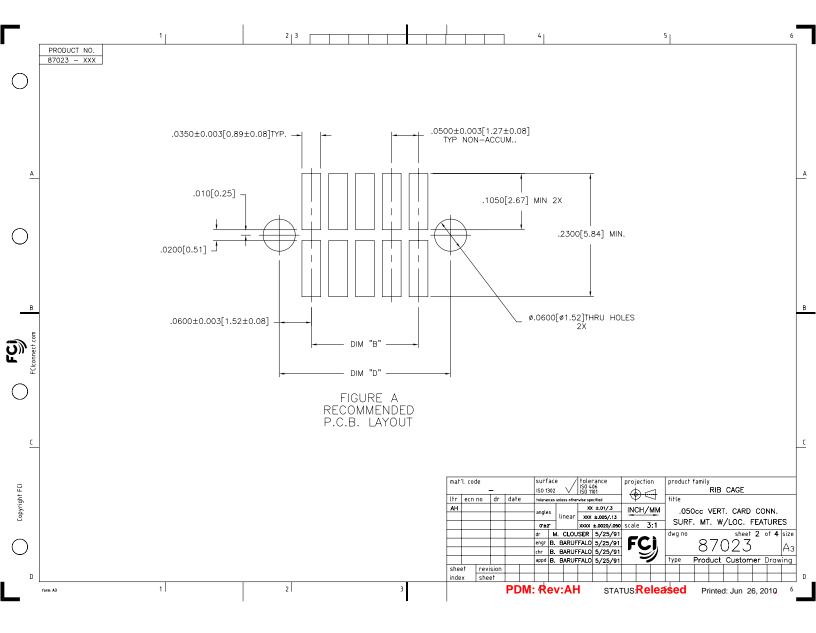

| _              |                                                                                                                                                                                                                                                                                                                                                                                                                                                                                                                                                                                                                                                                                                                                                                                                                                                                                                                                                                                                                                                                                                                                                                                                                                                                                                                                                                                                                                                                                                                                                                                                                                                                                                                                                                                                                                                                                                                                                                                                                                                                                                                                          |        |              |             |              |               | -                    |                        |                    |                   |                                                                                                                                                                                               |           |
|----------------|------------------------------------------------------------------------------------------------------------------------------------------------------------------------------------------------------------------------------------------------------------------------------------------------------------------------------------------------------------------------------------------------------------------------------------------------------------------------------------------------------------------------------------------------------------------------------------------------------------------------------------------------------------------------------------------------------------------------------------------------------------------------------------------------------------------------------------------------------------------------------------------------------------------------------------------------------------------------------------------------------------------------------------------------------------------------------------------------------------------------------------------------------------------------------------------------------------------------------------------------------------------------------------------------------------------------------------------------------------------------------------------------------------------------------------------------------------------------------------------------------------------------------------------------------------------------------------------------------------------------------------------------------------------------------------------------------------------------------------------------------------------------------------------------------------------------------------------------------------------------------------------------------------------------------------------------------------------------------------------------------------------------------------------------------------------------------------------------------------------------------------------|--------|--------------|-------------|--------------|---------------|----------------------|------------------------|--------------------|-------------------|-----------------------------------------------------------------------------------------------------------------------------------------------------------------------------------------------|-----------|
| -              |                                                                                                                                                                                                                                                                                                                                                                                                                                                                                                                                                                                                                                                                                                                                                                                                                                                                                                                                                                                                                                                                                                                                                                                                                                                                                                                                                                                                                                                                                                                                                                                                                                                                                                                                                                                                                                                                                                                                                                                                                                                                                                                                          |        | 1            |             | 2 3          |               |                      |                        |                    | 4                 | 5                                                                                                                                                                                             | 6         |
|                | PRODUCT NO.<br>NOTE 8                                                                                                                                                                                                                                                                                                                                                                                                                                                                                                                                                                                                                                                                                                                                                                                                                                                                                                                                                                                                                                                                                                                                                                                                                                                                                                                                                                                                                                                                                                                                                                                                                                                                                                                                                                                                                                                                                                                                                                                                                                                                                                                    | SIZE   | DIM A        | DIM B       | DIM C        | DIM D         | SPECIAL<br>PACKAGING | TAPE<br>WIDTH<br>PITCH | PIECES<br>PER REEL |                   |                                                                                                                                                                                               |           |
|                | 87023-605                                                                                                                                                                                                                                                                                                                                                                                                                                                                                                                                                                                                                                                                                                                                                                                                                                                                                                                                                                                                                                                                                                                                                                                                                                                                                                                                                                                                                                                                                                                                                                                                                                                                                                                                                                                                                                                                                                                                                                                                                                                                                                                                | 2 X 5  | .266/6.756   | .200/5.08   | .370/9.398   | .3200/8.128   | NOTE 6               | 24mm 12mm              | 750                |                   |                                                                                                                                                                                               |           |
| ~ [            | -610                                                                                                                                                                                                                                                                                                                                                                                                                                                                                                                                                                                                                                                                                                                                                                                                                                                                                                                                                                                                                                                                                                                                                                                                                                                                                                                                                                                                                                                                                                                                                                                                                                                                                                                                                                                                                                                                                                                                                                                                                                                                                                                                     | 2 X 10 | .516/13.106  | .450/11.43  | .620/15.748  | .5700/14.478  | NOTE 6               | 24mm 12mm              | 750                |                   |                                                                                                                                                                                               |           |
|                | -615                                                                                                                                                                                                                                                                                                                                                                                                                                                                                                                                                                                                                                                                                                                                                                                                                                                                                                                                                                                                                                                                                                                                                                                                                                                                                                                                                                                                                                                                                                                                                                                                                                                                                                                                                                                                                                                                                                                                                                                                                                                                                                                                     | 2 X 15 | .766/19.456  | .700/17.78  | .870/22.098  | .8200/20.828  | NOTE 6               | 44mm 12mm              | 500                | XXXX — <u>X</u> _ | <u>YY LF</u>                                                                                                                                                                                  |           |
|                | -620                                                                                                                                                                                                                                                                                                                                                                                                                                                                                                                                                                                                                                                                                                                                                                                                                                                                                                                                                                                                                                                                                                                                                                                                                                                                                                                                                                                                                                                                                                                                                                                                                                                                                                                                                                                                                                                                                                                                                                                                                                                                                                                                     | 2 X 20 | 1.016/25.806 | .950/24.13  | 1.120/28.448 | 1.0700/27.178 | NOTE 6 & 7           | 44mm 12mm              | 500                |                   |                                                                                                                                                                                               |           |
| Γ              | -625                                                                                                                                                                                                                                                                                                                                                                                                                                                                                                                                                                                                                                                                                                                                                                                                                                                                                                                                                                                                                                                                                                                                                                                                                                                                                                                                                                                                                                                                                                                                                                                                                                                                                                                                                                                                                                                                                                                                                                                                                                                                                                                                     | 2 X 25 | 1.266/32.156 | 1.200/30.48 | 1.370/34.798 | 1.3200/33.528 | NOTE 6               | 56mm 12mm              | 500                |                   | LEAD FREE OPTION NOTE 8                                                                                                                                                                       |           |
|                | -630                                                                                                                                                                                                                                                                                                                                                                                                                                                                                                                                                                                                                                                                                                                                                                                                                                                                                                                                                                                                                                                                                                                                                                                                                                                                                                                                                                                                                                                                                                                                                                                                                                                                                                                                                                                                                                                                                                                                                                                                                                                                                                                                     | 2 X 30 | 1.516/38.506 | 1.450/36.83 | 1.620/41.148 | 1.5700/39.878 | NOTE 6 & 7           | 56mm 12mm              | 500                | BASE NUMBER       | PLATING NUMBER                                                                                                                                                                                |           |
|                | -635                                                                                                                                                                                                                                                                                                                                                                                                                                                                                                                                                                                                                                                                                                                                                                                                                                                                                                                                                                                                                                                                                                                                                                                                                                                                                                                                                                                                                                                                                                                                                                                                                                                                                                                                                                                                                                                                                                                                                                                                                                                                                                                                     | 2 X 35 | 1.766/44.856 | 1.700/43.18 | 1.870/47.498 | 1.8200/46.228 | NOTE 6               | 72mm 12mm              | 500                |                   |                                                                                                                                                                                               |           |
|                | -640                                                                                                                                                                                                                                                                                                                                                                                                                                                                                                                                                                                                                                                                                                                                                                                                                                                                                                                                                                                                                                                                                                                                                                                                                                                                                                                                                                                                                                                                                                                                                                                                                                                                                                                                                                                                                                                                                                                                                                                                                                                                                                                                     | 2 X 40 | 2.016/51.206 | 1.950/49.53 | 2.120/53.848 | 2.0700/52.578 | NOTE 6 & 7           | 72mm 12mm              | 500                |                   |                                                                                                                                                                                               |           |
| _ [            | -645                                                                                                                                                                                                                                                                                                                                                                                                                                                                                                                                                                                                                                                                                                                                                                                                                                                                                                                                                                                                                                                                                                                                                                                                                                                                                                                                                                                                                                                                                                                                                                                                                                                                                                                                                                                                                                                                                                                                                                                                                                                                                                                                     | 2 X 45 | 2.266/57.556 | 2.200/55.88 | 2.370/60.198 | 2.3200/58.928 | NOTE 6               | 72mm 12mm              | 500                |                   |                                                                                                                                                                                               | A         |
| -              | -650                                                                                                                                                                                                                                                                                                                                                                                                                                                                                                                                                                                                                                                                                                                                                                                                                                                                                                                                                                                                                                                                                                                                                                                                                                                                                                                                                                                                                                                                                                                                                                                                                                                                                                                                                                                                                                                                                                                                                                                                                                                                                                                                     | 2 X 50 | 2.516/63.906 | 2.450/62.23 | 2.620/66.548 | 2.5700/65.278 | NOTE 6               | 88mm 12mm              | 500                |                   |                                                                                                                                                                                               | É         |
|                | -905                                                                                                                                                                                                                                                                                                                                                                                                                                                                                                                                                                                                                                                                                                                                                                                                                                                                                                                                                                                                                                                                                                                                                                                                                                                                                                                                                                                                                                                                                                                                                                                                                                                                                                                                                                                                                                                                                                                                                                                                                                                                                                                                     | 2 X 5  | .266/6.756   | .200/5.08   | .370/9.398   | .3200/8.128   | NO                   |                        |                    |                   |                                                                                                                                                                                               |           |
|                | -910                                                                                                                                                                                                                                                                                                                                                                                                                                                                                                                                                                                                                                                                                                                                                                                                                                                                                                                                                                                                                                                                                                                                                                                                                                                                                                                                                                                                                                                                                                                                                                                                                                                                                                                                                                                                                                                                                                                                                                                                                                                                                                                                     | 2 X 10 | .516/13.106  | .450/11.43  | .620/15.748  | .5700/14.478  | NO                   |                        |                    |                   |                                                                                                                                                                                               |           |
|                | -915                                                                                                                                                                                                                                                                                                                                                                                                                                                                                                                                                                                                                                                                                                                                                                                                                                                                                                                                                                                                                                                                                                                                                                                                                                                                                                                                                                                                                                                                                                                                                                                                                                                                                                                                                                                                                                                                                                                                                                                                                                                                                                                                     | 2 X 15 | .766/19.456  | .700/17.78  | .870/22.098  | .8200/20.828  | NO                   |                        |                    |                   |                                                                                                                                                                                               |           |
|                | -920                                                                                                                                                                                                                                                                                                                                                                                                                                                                                                                                                                                                                                                                                                                                                                                                                                                                                                                                                                                                                                                                                                                                                                                                                                                                                                                                                                                                                                                                                                                                                                                                                                                                                                                                                                                                                                                                                                                                                                                                                                                                                                                                     | 2 X 20 | 1.016/25.806 | .950/24.13  | 1.120/28.448 | 1.0700/27.178 | NO                   |                        |                    |                   |                                                                                                                                                                                               |           |
|                | -925                                                                                                                                                                                                                                                                                                                                                                                                                                                                                                                                                                                                                                                                                                                                                                                                                                                                                                                                                                                                                                                                                                                                                                                                                                                                                                                                                                                                                                                                                                                                                                                                                                                                                                                                                                                                                                                                                                                                                                                                                                                                                                                                     | 2 X 25 | 1.266/32.156 | 1.200/30.48 | 1.370/34.798 | 1.3200/33.528 | NO                   |                        |                    |                   |                                                                                                                                                                                               |           |
|                | -930                                                                                                                                                                                                                                                                                                                                                                                                                                                                                                                                                                                                                                                                                                                                                                                                                                                                                                                                                                                                                                                                                                                                                                                                                                                                                                                                                                                                                                                                                                                                                                                                                                                                                                                                                                                                                                                                                                                                                                                                                                                                                                                                     | 2 X 30 | 1.516/38.506 | 1.450/36.83 | 1.620/41.148 | 1.5700/39.878 | NO                   |                        |                    |                   |                                                                                                                                                                                               |           |
|                | -935                                                                                                                                                                                                                                                                                                                                                                                                                                                                                                                                                                                                                                                                                                                                                                                                                                                                                                                                                                                                                                                                                                                                                                                                                                                                                                                                                                                                                                                                                                                                                                                                                                                                                                                                                                                                                                                                                                                                                                                                                                                                                                                                     | 2 X 35 | 1.766/44.856 | 1.700/43.18 | 1.870/47.498 | 1.8200/46.228 | NO                   |                        |                    |                   |                                                                                                                                                                                               |           |
|                | -940                                                                                                                                                                                                                                                                                                                                                                                                                                                                                                                                                                                                                                                                                                                                                                                                                                                                                                                                                                                                                                                                                                                                                                                                                                                                                                                                                                                                                                                                                                                                                                                                                                                                                                                                                                                                                                                                                                                                                                                                                                                                                                                                     | 2 X 40 | 2.016/51.206 | 1.950/49.53 | 2.120/53.848 | 2.0700/52.578 | NO                   |                        |                    |                   |                                                                                                                                                                                               |           |
|                | -945                                                                                                                                                                                                                                                                                                                                                                                                                                                                                                                                                                                                                                                                                                                                                                                                                                                                                                                                                                                                                                                                                                                                                                                                                                                                                                                                                                                                                                                                                                                                                                                                                                                                                                                                                                                                                                                                                                                                                                                                                                                                                                                                     | 2 X 45 | 2.266/57.556 | 2.200/55.88 | 2.370/60.198 | 2.3200/58.928 | NO                   |                        |                    |                   |                                                                                                                                                                                               |           |
|                | 87023-950                                                                                                                                                                                                                                                                                                                                                                                                                                                                                                                                                                                                                                                                                                                                                                                                                                                                                                                                                                                                                                                                                                                                                                                                                                                                                                                                                                                                                                                                                                                                                                                                                                                                                                                                                                                                                                                                                                                                                                                                                                                                                                                                | 2 X 50 | 2.516/63.906 | 2.450/62.23 | 2.620/66.548 | 2.5700/65.278 | NO                   |                        |                    |                   |                                                                                                                                                                                               |           |
| FClconnect.com | <ul> <li>G. TERMINIA PARTING.</li> <li>G. AXXLF: 30U"/.76um MIN HARD GOLD OVER NI ON CONTACT ZONES.</li> <li>G. MATING PINS TO BE .0176/.447 TO .0181/.459 DIA.</li> <li>G. PORVACUUM PICKUP IN TUBE.</li> <li>G. PORVACUUM PI</li></ul> |        |              |             |              |               |                      |                        |                    |                   | <ul> <li>(HEEL).</li> <li>NND REEL<br/>CONNECTORS.</li> <li>CTOR WITH</li> <li>'C PEAK TEMPERATURE<br/>OR VAPOR PHASE REFLOW<br/>IEY ARE AVAILABLE.</li> <li>IS AND OTHER<br/>008.</li> </ul> | c         |
| N<br>D         | C. MATING PIN TIPS TO BE IN TRUE POSITION TO MATING<br>GRID WITHIN .006/.15 DIA.<br>D. SUGGESTED MATING PIN LENGTH .130/3.30<br>±.010/.25.                                                                                                                                                                                                                                                                                                                                                                                                                                                                                                                                                                                                                                                                                                                                                                                                                                                                                                                                                                                                                                                                                                                                                                                                                                                                                                                                                                                                                                                                                                                                                                                                                                                                                                                                                                                                                                                                                                                                                                                               |        |              |             |              |               |                      |                        |                    |                   |                                                                                                                                                                                               | ize<br>A3 |
|                | form: A3                                                                                                                                                                                                                                                                                                                                                                                                                                                                                                                                                                                                                                                                                                                                                                                                                                                                                                                                                                                                                                                                                                                                                                                                                                                                                                                                                                                                                                                                                                                                                                                                                                                                                                                                                                                                                                                                                                                                                                                                                                                                                                                                 |        | 1            |             | 2            |               | 3                    |                        |                    | I: Rev:AH STATUS  | Released Printed: Jun 26, 2010                                                                                                                                                                | 6         |
|                |                                                                                                                                                                                                                                                                                                                                                                                                                                                                                                                                                                                                                                                                                                                                                                                                                                                                                                                                                                                                                                                                                                                                                                                                                                                                                                                                                                                                                                                                                                                                                                                                                                                                                                                                                                                                                                                                                                                                                                                                                                                                                                                                          |        |              | I           |              |               | I                    |                        |                    |                   |                                                                                                                                                                                               |           |