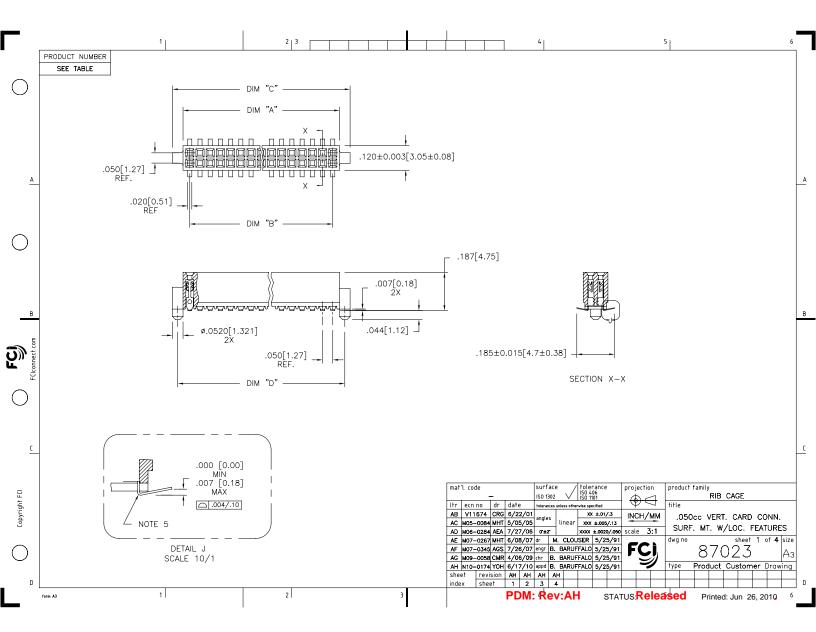

| _              |                                                                                                                                                                                                                                                                                                                                                                                                                                                                                                                                                                                                                                                                                                                                                                                                                                                                                                                                                                                                                                                                                                                                                                                                                                                                                                                                                                                                                                                                                                                                                                                                                                                                                                                                                                                                                                                                                                                                                                                                                                                                                                                                          |        |              |             |              |               | -                    |                        |                    |                   |                                                                                                                                                                                               |           |
|----------------|------------------------------------------------------------------------------------------------------------------------------------------------------------------------------------------------------------------------------------------------------------------------------------------------------------------------------------------------------------------------------------------------------------------------------------------------------------------------------------------------------------------------------------------------------------------------------------------------------------------------------------------------------------------------------------------------------------------------------------------------------------------------------------------------------------------------------------------------------------------------------------------------------------------------------------------------------------------------------------------------------------------------------------------------------------------------------------------------------------------------------------------------------------------------------------------------------------------------------------------------------------------------------------------------------------------------------------------------------------------------------------------------------------------------------------------------------------------------------------------------------------------------------------------------------------------------------------------------------------------------------------------------------------------------------------------------------------------------------------------------------------------------------------------------------------------------------------------------------------------------------------------------------------------------------------------------------------------------------------------------------------------------------------------------------------------------------------------------------------------------------------------|--------|--------------|-------------|--------------|---------------|----------------------|------------------------|--------------------|-------------------|-----------------------------------------------------------------------------------------------------------------------------------------------------------------------------------------------|-----------|
| -              |                                                                                                                                                                                                                                                                                                                                                                                                                                                                                                                                                                                                                                                                                                                                                                                                                                                                                                                                                                                                                                                                                                                                                                                                                                                                                                                                                                                                                                                                                                                                                                                                                                                                                                                                                                                                                                                                                                                                                                                                                                                                                                                                          |        | 1            |             | 2 3          |               |                      |                        |                    | 4                 | 5                                                                                                                                                                                             | 6         |
|                | PRODUCT NO.<br>NOTE 8                                                                                                                                                                                                                                                                                                                                                                                                                                                                                                                                                                                                                                                                                                                                                                                                                                                                                                                                                                                                                                                                                                                                                                                                                                                                                                                                                                                                                                                                                                                                                                                                                                                                                                                                                                                                                                                                                                                                                                                                                                                                                                                    | SIZE   | DIM A        | DIM B       | DIM C        | DIM D         | SPECIAL<br>PACKAGING | TAPE<br>WIDTH<br>PITCH | PIECES<br>PER REEL |                   |                                                                                                                                                                                               |           |
|                | 87023-605                                                                                                                                                                                                                                                                                                                                                                                                                                                                                                                                                                                                                                                                                                                                                                                                                                                                                                                                                                                                                                                                                                                                                                                                                                                                                                                                                                                                                                                                                                                                                                                                                                                                                                                                                                                                                                                                                                                                                                                                                                                                                                                                | 2 X 5  | .266/6.756   | .200/5.08   | .370/9.398   | .3200/8.128   | NOTE 6               | 24mm 12mm              | 750                |                   |                                                                                                                                                                                               |           |
| ~ [            | -610                                                                                                                                                                                                                                                                                                                                                                                                                                                                                                                                                                                                                                                                                                                                                                                                                                                                                                                                                                                                                                                                                                                                                                                                                                                                                                                                                                                                                                                                                                                                                                                                                                                                                                                                                                                                                                                                                                                                                                                                                                                                                                                                     | 2 X 10 | .516/13.106  | .450/11.43  | .620/15.748  | .5700/14.478  | NOTE 6               | 24mm 12mm              | 750                |                   |                                                                                                                                                                                               |           |
|                | -615                                                                                                                                                                                                                                                                                                                                                                                                                                                                                                                                                                                                                                                                                                                                                                                                                                                                                                                                                                                                                                                                                                                                                                                                                                                                                                                                                                                                                                                                                                                                                                                                                                                                                                                                                                                                                                                                                                                                                                                                                                                                                                                                     | 2 X 15 | .766/19.456  | .700/17.78  | .870/22.098  | .8200/20.828  | NOTE 6               | 44mm 12mm              | 500                | XXXX — <u>X</u> _ | <u>YY LF</u>                                                                                                                                                                                  |           |
|                | -620                                                                                                                                                                                                                                                                                                                                                                                                                                                                                                                                                                                                                                                                                                                                                                                                                                                                                                                                                                                                                                                                                                                                                                                                                                                                                                                                                                                                                                                                                                                                                                                                                                                                                                                                                                                                                                                                                                                                                                                                                                                                                                                                     | 2 X 20 | 1.016/25.806 | .950/24.13  | 1.120/28.448 | 1.0700/27.178 | NOTE 6 & 7           | 44mm 12mm              | 500                |                   |                                                                                                                                                                                               |           |
| Γ              | -625                                                                                                                                                                                                                                                                                                                                                                                                                                                                                                                                                                                                                                                                                                                                                                                                                                                                                                                                                                                                                                                                                                                                                                                                                                                                                                                                                                                                                                                                                                                                                                                                                                                                                                                                                                                                                                                                                                                                                                                                                                                                                                                                     | 2 X 25 | 1.266/32.156 | 1.200/30.48 | 1.370/34.798 | 1.3200/33.528 | NOTE 6               | 56mm 12mm              | 500                |                   | LEAD FREE OPTION NOTE 8                                                                                                                                                                       |           |
|                | -630                                                                                                                                                                                                                                                                                                                                                                                                                                                                                                                                                                                                                                                                                                                                                                                                                                                                                                                                                                                                                                                                                                                                                                                                                                                                                                                                                                                                                                                                                                                                                                                                                                                                                                                                                                                                                                                                                                                                                                                                                                                                                                                                     | 2 X 30 | 1.516/38.506 | 1.450/36.83 | 1.620/41.148 | 1.5700/39.878 | NOTE 6 & 7           | 56mm 12mm              | 500                | BASE NUMBER       | PLATING NUMBER                                                                                                                                                                                |           |
|                | -635                                                                                                                                                                                                                                                                                                                                                                                                                                                                                                                                                                                                                                                                                                                                                                                                                                                                                                                                                                                                                                                                                                                                                                                                                                                                                                                                                                                                                                                                                                                                                                                                                                                                                                                                                                                                                                                                                                                                                                                                                                                                                                                                     | 2 X 35 | 1.766/44.856 | 1.700/43.18 | 1.870/47.498 | 1.8200/46.228 | NOTE 6               | 72mm 12mm              | 500                |                   |                                                                                                                                                                                               |           |
|                | -640                                                                                                                                                                                                                                                                                                                                                                                                                                                                                                                                                                                                                                                                                                                                                                                                                                                                                                                                                                                                                                                                                                                                                                                                                                                                                                                                                                                                                                                                                                                                                                                                                                                                                                                                                                                                                                                                                                                                                                                                                                                                                                                                     | 2 X 40 | 2.016/51.206 | 1.950/49.53 | 2.120/53.848 | 2.0700/52.578 | NOTE 6 & 7           | 72mm 12mm              | 500                |                   |                                                                                                                                                                                               |           |
| _ [            | -645                                                                                                                                                                                                                                                                                                                                                                                                                                                                                                                                                                                                                                                                                                                                                                                                                                                                                                                                                                                                                                                                                                                                                                                                                                                                                                                                                                                                                                                                                                                                                                                                                                                                                                                                                                                                                                                                                                                                                                                                                                                                                                                                     | 2 X 45 | 2.266/57.556 | 2.200/55.88 | 2.370/60.198 | 2.3200/58.928 | NOTE 6               | 72mm 12mm              | 500                |                   |                                                                                                                                                                                               | A         |
| -              | -650                                                                                                                                                                                                                                                                                                                                                                                                                                                                                                                                                                                                                                                                                                                                                                                                                                                                                                                                                                                                                                                                                                                                                                                                                                                                                                                                                                                                                                                                                                                                                                                                                                                                                                                                                                                                                                                                                                                                                                                                                                                                                                                                     | 2 X 50 | 2.516/63.906 | 2.450/62.23 | 2.620/66.548 | 2.5700/65.278 | NOTE 6               | 88mm 12mm              | 500                |                   |                                                                                                                                                                                               | É         |
|                | -905                                                                                                                                                                                                                                                                                                                                                                                                                                                                                                                                                                                                                                                                                                                                                                                                                                                                                                                                                                                                                                                                                                                                                                                                                                                                                                                                                                                                                                                                                                                                                                                                                                                                                                                                                                                                                                                                                                                                                                                                                                                                                                                                     | 2 X 5  | .266/6.756   | .200/5.08   | .370/9.398   | .3200/8.128   | NO                   |                        |                    |                   |                                                                                                                                                                                               |           |
|                | -910                                                                                                                                                                                                                                                                                                                                                                                                                                                                                                                                                                                                                                                                                                                                                                                                                                                                                                                                                                                                                                                                                                                                                                                                                                                                                                                                                                                                                                                                                                                                                                                                                                                                                                                                                                                                                                                                                                                                                                                                                                                                                                                                     | 2 X 10 | .516/13.106  | .450/11.43  | .620/15.748  | .5700/14.478  | NO                   |                        |                    |                   |                                                                                                                                                                                               |           |
|                | -915                                                                                                                                                                                                                                                                                                                                                                                                                                                                                                                                                                                                                                                                                                                                                                                                                                                                                                                                                                                                                                                                                                                                                                                                                                                                                                                                                                                                                                                                                                                                                                                                                                                                                                                                                                                                                                                                                                                                                                                                                                                                                                                                     | 2 X 15 | .766/19.456  | .700/17.78  | .870/22.098  | .8200/20.828  | NO                   |                        |                    |                   |                                                                                                                                                                                               |           |
|                | -920                                                                                                                                                                                                                                                                                                                                                                                                                                                                                                                                                                                                                                                                                                                                                                                                                                                                                                                                                                                                                                                                                                                                                                                                                                                                                                                                                                                                                                                                                                                                                                                                                                                                                                                                                                                                                                                                                                                                                                                                                                                                                                                                     | 2 X 20 | 1.016/25.806 | .950/24.13  | 1.120/28.448 | 1.0700/27.178 | NO                   |                        |                    |                   |                                                                                                                                                                                               |           |
|                | -925                                                                                                                                                                                                                                                                                                                                                                                                                                                                                                                                                                                                                                                                                                                                                                                                                                                                                                                                                                                                                                                                                                                                                                                                                                                                                                                                                                                                                                                                                                                                                                                                                                                                                                                                                                                                                                                                                                                                                                                                                                                                                                                                     | 2 X 25 | 1.266/32.156 | 1.200/30.48 | 1.370/34.798 | 1.3200/33.528 | NO                   |                        |                    |                   |                                                                                                                                                                                               |           |
|                | -930                                                                                                                                                                                                                                                                                                                                                                                                                                                                                                                                                                                                                                                                                                                                                                                                                                                                                                                                                                                                                                                                                                                                                                                                                                                                                                                                                                                                                                                                                                                                                                                                                                                                                                                                                                                                                                                                                                                                                                                                                                                                                                                                     | 2 X 30 | 1.516/38.506 | 1.450/36.83 | 1.620/41.148 | 1.5700/39.878 | NO                   |                        |                    |                   |                                                                                                                                                                                               |           |
|                | -935                                                                                                                                                                                                                                                                                                                                                                                                                                                                                                                                                                                                                                                                                                                                                                                                                                                                                                                                                                                                                                                                                                                                                                                                                                                                                                                                                                                                                                                                                                                                                                                                                                                                                                                                                                                                                                                                                                                                                                                                                                                                                                                                     | 2 X 35 | 1.766/44.856 | 1.700/43.18 | 1.870/47.498 | 1.8200/46.228 | NO                   |                        |                    |                   |                                                                                                                                                                                               |           |
|                | -940                                                                                                                                                                                                                                                                                                                                                                                                                                                                                                                                                                                                                                                                                                                                                                                                                                                                                                                                                                                                                                                                                                                                                                                                                                                                                                                                                                                                                                                                                                                                                                                                                                                                                                                                                                                                                                                                                                                                                                                                                                                                                                                                     | 2 X 40 | 2.016/51.206 | 1.950/49.53 | 2.120/53.848 | 2.0700/52.578 | NO                   |                        |                    |                   |                                                                                                                                                                                               |           |
|                | -945                                                                                                                                                                                                                                                                                                                                                                                                                                                                                                                                                                                                                                                                                                                                                                                                                                                                                                                                                                                                                                                                                                                                                                                                                                                                                                                                                                                                                                                                                                                                                                                                                                                                                                                                                                                                                                                                                                                                                                                                                                                                                                                                     | 2 X 45 | 2.266/57.556 | 2.200/55.88 | 2.370/60.198 | 2.3200/58.928 | NO                   |                        |                    |                   |                                                                                                                                                                                               |           |
|                | 87023-950                                                                                                                                                                                                                                                                                                                                                                                                                                                                                                                                                                                                                                                                                                                                                                                                                                                                                                                                                                                                                                                                                                                                                                                                                                                                                                                                                                                                                                                                                                                                                                                                                                                                                                                                                                                                                                                                                                                                                                                                                                                                                                                                | 2 X 50 | 2.516/63.906 | 2.450/62.23 | 2.620/66.548 | 2.5700/65.278 | NO                   |                        |                    |                   |                                                                                                                                                                                               |           |
| FClconnect.com | <ul> <li>G. TERMINIA PARTING.</li> <li>G. AXXLF: 30U"/.76um MIN HARD GOLD OVER NI ON CONTACT ZONES.</li> <li>G. MATING PINS TO BE .0176/.447 TO .0181/.459 DIA.</li> <li>G. PORVACUUM PICKUP IN TUBE.</li> <li>G. PORVACUUM PI</li></ul> |        |              |             |              |               |                      |                        |                    |                   | <ul> <li>(HEEL).</li> <li>NND REEL<br/>CONNECTORS.</li> <li>CTOR WITH</li> <li>'C PEAK TEMPERATURE<br/>OR VAPOR PHASE REFLOW<br/>IEY ARE AVAILABLE.</li> <li>IS AND OTHER<br/>008.</li> </ul> | c         |
| N<br>D         | C. MATING PIN TIPS TO BE IN TRUE POSITION TO MATING<br>GRID WITHIN .006/.15 DIA.<br>D. SUGGESTED MATING PIN LENGTH .130/3.30<br>±.010/.25.                                                                                                                                                                                                                                                                                                                                                                                                                                                                                                                                                                                                                                                                                                                                                                                                                                                                                                                                                                                                                                                                                                                                                                                                                                                                                                                                                                                                                                                                                                                                                                                                                                                                                                                                                                                                                                                                                                                                                                                               |        |              |             |              |               |                      |                        |                    |                   |                                                                                                                                                                                               | ize<br>A3 |
|                | form: A3                                                                                                                                                                                                                                                                                                                                                                                                                                                                                                                                                                                                                                                                                                                                                                                                                                                                                                                                                                                                                                                                                                                                                                                                                                                                                                                                                                                                                                                                                                                                                                                                                                                                                                                                                                                                                                                                                                                                                                                                                                                                                                                                 |        | 1            |             | 2            |               | 3                    |                        |                    | I: Rev:AH STATUS  | Released Printed: Jun 26, 2010                                                                                                                                                                | 6         |
|                |                                                                                                                                                                                                                                                                                                                                                                                                                                                                                                                                                                                                                                                                                                                                                                                                                                                                                                                                                                                                                                                                                                                                                                                                                                                                                                                                                                                                                                                                                                                                                                                                                                                                                                                                                                                                                                                                                                                                                                                                                                                                                                                                          |        |              | I           |              |               | I                    |                        |                    |                   |                                                                                                                                                                                               |           |