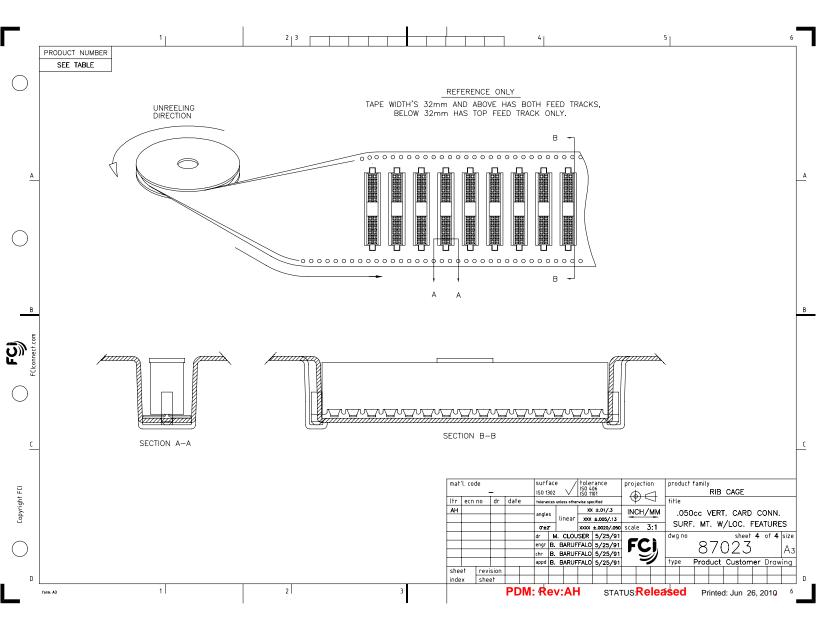

| _              |                                                                                                                                                                                                                                                                                                                                                                                                                                                                                                                                                                                                                                                                                                                                                                                                                                                                                                                                                                                                                                                                                                                                                                                                                                                                                                                                                                                                                                                                                                                                                                                                                                                                                                                                                                                                                                                                                                                                                                                                                                                                                                                                          |        |              |             |              |               | -                    |                        |                    |                   |                                                                                                                                                                                               |           |
|----------------|------------------------------------------------------------------------------------------------------------------------------------------------------------------------------------------------------------------------------------------------------------------------------------------------------------------------------------------------------------------------------------------------------------------------------------------------------------------------------------------------------------------------------------------------------------------------------------------------------------------------------------------------------------------------------------------------------------------------------------------------------------------------------------------------------------------------------------------------------------------------------------------------------------------------------------------------------------------------------------------------------------------------------------------------------------------------------------------------------------------------------------------------------------------------------------------------------------------------------------------------------------------------------------------------------------------------------------------------------------------------------------------------------------------------------------------------------------------------------------------------------------------------------------------------------------------------------------------------------------------------------------------------------------------------------------------------------------------------------------------------------------------------------------------------------------------------------------------------------------------------------------------------------------------------------------------------------------------------------------------------------------------------------------------------------------------------------------------------------------------------------------------|--------|--------------|-------------|--------------|---------------|----------------------|------------------------|--------------------|-------------------|-----------------------------------------------------------------------------------------------------------------------------------------------------------------------------------------------|-----------|
| -              |                                                                                                                                                                                                                                                                                                                                                                                                                                                                                                                                                                                                                                                                                                                                                                                                                                                                                                                                                                                                                                                                                                                                                                                                                                                                                                                                                                                                                                                                                                                                                                                                                                                                                                                                                                                                                                                                                                                                                                                                                                                                                                                                          |        | 1            |             | 2 3          |               |                      |                        |                    | 4                 | 5                                                                                                                                                                                             | 6         |
|                | PRODUCT NO.<br>NOTE 8                                                                                                                                                                                                                                                                                                                                                                                                                                                                                                                                                                                                                                                                                                                                                                                                                                                                                                                                                                                                                                                                                                                                                                                                                                                                                                                                                                                                                                                                                                                                                                                                                                                                                                                                                                                                                                                                                                                                                                                                                                                                                                                    | SIZE   | DIM A        | DIM B       | DIM C        | DIM D         | SPECIAL<br>PACKAGING | TAPE<br>WIDTH<br>PITCH | PIECES<br>PER REEL |                   |                                                                                                                                                                                               |           |
|                | 87023-605                                                                                                                                                                                                                                                                                                                                                                                                                                                                                                                                                                                                                                                                                                                                                                                                                                                                                                                                                                                                                                                                                                                                                                                                                                                                                                                                                                                                                                                                                                                                                                                                                                                                                                                                                                                                                                                                                                                                                                                                                                                                                                                                | 2 X 5  | .266/6.756   | .200/5.08   | .370/9.398   | .3200/8.128   | NOTE 6               | 24mm 12mm              | 750                |                   |                                                                                                                                                                                               |           |
| ~ [            | -610                                                                                                                                                                                                                                                                                                                                                                                                                                                                                                                                                                                                                                                                                                                                                                                                                                                                                                                                                                                                                                                                                                                                                                                                                                                                                                                                                                                                                                                                                                                                                                                                                                                                                                                                                                                                                                                                                                                                                                                                                                                                                                                                     | 2 X 10 | .516/13.106  | .450/11.43  | .620/15.748  | .5700/14.478  | NOTE 6               | 24mm 12mm              | 750                |                   |                                                                                                                                                                                               |           |
|                | -615                                                                                                                                                                                                                                                                                                                                                                                                                                                                                                                                                                                                                                                                                                                                                                                                                                                                                                                                                                                                                                                                                                                                                                                                                                                                                                                                                                                                                                                                                                                                                                                                                                                                                                                                                                                                                                                                                                                                                                                                                                                                                                                                     | 2 X 15 | .766/19.456  | .700/17.78  | .870/22.098  | .8200/20.828  | NOTE 6               | 44mm 12mm              | 500                | XXXX — <u>X</u> _ | <u>YY LF</u>                                                                                                                                                                                  |           |
|                | -620                                                                                                                                                                                                                                                                                                                                                                                                                                                                                                                                                                                                                                                                                                                                                                                                                                                                                                                                                                                                                                                                                                                                                                                                                                                                                                                                                                                                                                                                                                                                                                                                                                                                                                                                                                                                                                                                                                                                                                                                                                                                                                                                     | 2 X 20 | 1.016/25.806 | .950/24.13  | 1.120/28.448 | 1.0700/27.178 | NOTE 6 & 7           | 44mm 12mm              | 500                |                   |                                                                                                                                                                                               |           |
| Γ              | -625                                                                                                                                                                                                                                                                                                                                                                                                                                                                                                                                                                                                                                                                                                                                                                                                                                                                                                                                                                                                                                                                                                                                                                                                                                                                                                                                                                                                                                                                                                                                                                                                                                                                                                                                                                                                                                                                                                                                                                                                                                                                                                                                     | 2 X 25 | 1.266/32.156 | 1.200/30.48 | 1.370/34.798 | 1.3200/33.528 | NOTE 6               | 56mm 12mm              | 500                |                   | LEAD FREE OPTION NOTE 8                                                                                                                                                                       |           |
|                | -630                                                                                                                                                                                                                                                                                                                                                                                                                                                                                                                                                                                                                                                                                                                                                                                                                                                                                                                                                                                                                                                                                                                                                                                                                                                                                                                                                                                                                                                                                                                                                                                                                                                                                                                                                                                                                                                                                                                                                                                                                                                                                                                                     | 2 X 30 | 1.516/38.506 | 1.450/36.83 | 1.620/41.148 | 1.5700/39.878 | NOTE 6 & 7           | 56mm 12mm              | 500                | BASE NUMBER       | PLATING NUMBER                                                                                                                                                                                |           |
|                | -635                                                                                                                                                                                                                                                                                                                                                                                                                                                                                                                                                                                                                                                                                                                                                                                                                                                                                                                                                                                                                                                                                                                                                                                                                                                                                                                                                                                                                                                                                                                                                                                                                                                                                                                                                                                                                                                                                                                                                                                                                                                                                                                                     | 2 X 35 | 1.766/44.856 | 1.700/43.18 | 1.870/47.498 | 1.8200/46.228 | NOTE 6               | 72mm 12mm              | 500                |                   |                                                                                                                                                                                               |           |
|                | -640                                                                                                                                                                                                                                                                                                                                                                                                                                                                                                                                                                                                                                                                                                                                                                                                                                                                                                                                                                                                                                                                                                                                                                                                                                                                                                                                                                                                                                                                                                                                                                                                                                                                                                                                                                                                                                                                                                                                                                                                                                                                                                                                     | 2 X 40 | 2.016/51.206 | 1.950/49.53 | 2.120/53.848 | 2.0700/52.578 | NOTE 6 & 7           | 72mm 12mm              | 500                |                   |                                                                                                                                                                                               |           |
| _ [            | -645                                                                                                                                                                                                                                                                                                                                                                                                                                                                                                                                                                                                                                                                                                                                                                                                                                                                                                                                                                                                                                                                                                                                                                                                                                                                                                                                                                                                                                                                                                                                                                                                                                                                                                                                                                                                                                                                                                                                                                                                                                                                                                                                     | 2 X 45 | 2.266/57.556 | 2.200/55.88 | 2.370/60.198 | 2.3200/58.928 | NOTE 6               | 72mm 12mm              | 500                |                   |                                                                                                                                                                                               | A         |
| -              | -650                                                                                                                                                                                                                                                                                                                                                                                                                                                                                                                                                                                                                                                                                                                                                                                                                                                                                                                                                                                                                                                                                                                                                                                                                                                                                                                                                                                                                                                                                                                                                                                                                                                                                                                                                                                                                                                                                                                                                                                                                                                                                                                                     | 2 X 50 | 2.516/63.906 | 2.450/62.23 | 2.620/66.548 | 2.5700/65.278 | NOTE 6               | 88mm 12mm              | 500                |                   |                                                                                                                                                                                               | É         |
|                | -905                                                                                                                                                                                                                                                                                                                                                                                                                                                                                                                                                                                                                                                                                                                                                                                                                                                                                                                                                                                                                                                                                                                                                                                                                                                                                                                                                                                                                                                                                                                                                                                                                                                                                                                                                                                                                                                                                                                                                                                                                                                                                                                                     | 2 X 5  | .266/6.756   | .200/5.08   | .370/9.398   | .3200/8.128   | NO                   |                        |                    |                   |                                                                                                                                                                                               |           |
|                | -910                                                                                                                                                                                                                                                                                                                                                                                                                                                                                                                                                                                                                                                                                                                                                                                                                                                                                                                                                                                                                                                                                                                                                                                                                                                                                                                                                                                                                                                                                                                                                                                                                                                                                                                                                                                                                                                                                                                                                                                                                                                                                                                                     | 2 X 10 | .516/13.106  | .450/11.43  | .620/15.748  | .5700/14.478  | NO                   |                        |                    |                   |                                                                                                                                                                                               |           |
|                | -915                                                                                                                                                                                                                                                                                                                                                                                                                                                                                                                                                                                                                                                                                                                                                                                                                                                                                                                                                                                                                                                                                                                                                                                                                                                                                                                                                                                                                                                                                                                                                                                                                                                                                                                                                                                                                                                                                                                                                                                                                                                                                                                                     | 2 X 15 | .766/19.456  | .700/17.78  | .870/22.098  | .8200/20.828  | NO                   |                        |                    |                   |                                                                                                                                                                                               |           |
|                | -920                                                                                                                                                                                                                                                                                                                                                                                                                                                                                                                                                                                                                                                                                                                                                                                                                                                                                                                                                                                                                                                                                                                                                                                                                                                                                                                                                                                                                                                                                                                                                                                                                                                                                                                                                                                                                                                                                                                                                                                                                                                                                                                                     | 2 X 20 | 1.016/25.806 | .950/24.13  | 1.120/28.448 | 1.0700/27.178 | NO                   |                        |                    |                   |                                                                                                                                                                                               |           |
|                | -925                                                                                                                                                                                                                                                                                                                                                                                                                                                                                                                                                                                                                                                                                                                                                                                                                                                                                                                                                                                                                                                                                                                                                                                                                                                                                                                                                                                                                                                                                                                                                                                                                                                                                                                                                                                                                                                                                                                                                                                                                                                                                                                                     | 2 X 25 | 1.266/32.156 | 1.200/30.48 | 1.370/34.798 | 1.3200/33.528 | NO                   |                        |                    |                   |                                                                                                                                                                                               |           |
|                | -930                                                                                                                                                                                                                                                                                                                                                                                                                                                                                                                                                                                                                                                                                                                                                                                                                                                                                                                                                                                                                                                                                                                                                                                                                                                                                                                                                                                                                                                                                                                                                                                                                                                                                                                                                                                                                                                                                                                                                                                                                                                                                                                                     | 2 X 30 | 1.516/38.506 | 1.450/36.83 | 1.620/41.148 | 1.5700/39.878 | NO                   |                        |                    |                   |                                                                                                                                                                                               |           |
|                | -935                                                                                                                                                                                                                                                                                                                                                                                                                                                                                                                                                                                                                                                                                                                                                                                                                                                                                                                                                                                                                                                                                                                                                                                                                                                                                                                                                                                                                                                                                                                                                                                                                                                                                                                                                                                                                                                                                                                                                                                                                                                                                                                                     | 2 X 35 | 1.766/44.856 | 1.700/43.18 | 1.870/47.498 | 1.8200/46.228 | NO                   |                        |                    |                   |                                                                                                                                                                                               |           |
|                | -940                                                                                                                                                                                                                                                                                                                                                                                                                                                                                                                                                                                                                                                                                                                                                                                                                                                                                                                                                                                                                                                                                                                                                                                                                                                                                                                                                                                                                                                                                                                                                                                                                                                                                                                                                                                                                                                                                                                                                                                                                                                                                                                                     | 2 X 40 | 2.016/51.206 | 1.950/49.53 | 2.120/53.848 | 2.0700/52.578 | NO                   |                        |                    |                   |                                                                                                                                                                                               |           |
|                | -945                                                                                                                                                                                                                                                                                                                                                                                                                                                                                                                                                                                                                                                                                                                                                                                                                                                                                                                                                                                                                                                                                                                                                                                                                                                                                                                                                                                                                                                                                                                                                                                                                                                                                                                                                                                                                                                                                                                                                                                                                                                                                                                                     | 2 X 45 | 2.266/57.556 | 2.200/55.88 | 2.370/60.198 | 2.3200/58.928 | NO                   |                        |                    |                   |                                                                                                                                                                                               |           |
|                | 87023-950                                                                                                                                                                                                                                                                                                                                                                                                                                                                                                                                                                                                                                                                                                                                                                                                                                                                                                                                                                                                                                                                                                                                                                                                                                                                                                                                                                                                                                                                                                                                                                                                                                                                                                                                                                                                                                                                                                                                                                                                                                                                                                                                | 2 X 50 | 2.516/63.906 | 2.450/62.23 | 2.620/66.548 | 2.5700/65.278 | NO                   |                        |                    |                   |                                                                                                                                                                                               |           |
| FClconnect.com | <ul> <li>G. TERMINIA PARTING.</li> <li>G. AXXLF: 30U"/.76um MIN HARD GOLD OVER NI ON CONTACT ZONES.</li> <li>G. MATING PINS TO BE .0176/.447 TO .0181/.459 DIA.</li> <li>G. PORVACUUM PICKUP IN TUBE.</li> <li>G. PORVACUUM PI</li></ul> |        |              |             |              |               |                      |                        |                    |                   | <ul> <li>(HEEL).</li> <li>NND REEL<br/>CONNECTORS.</li> <li>CTOR WITH</li> <li>'C PEAK TEMPERATURE<br/>OR VAPOR PHASE REFLOW<br/>IEY ARE AVAILABLE.</li> <li>IS AND OTHER<br/>008.</li> </ul> | c         |
| N<br>D         | C. MATING PIN TIPS TO BE IN TRUE POSITION TO MATING<br>GRID WITHIN .006/.15 DIA.<br>D. SUGGESTED MATING PIN LENGTH .130/3.30<br>±.010/.25.                                                                                                                                                                                                                                                                                                                                                                                                                                                                                                                                                                                                                                                                                                                                                                                                                                                                                                                                                                                                                                                                                                                                                                                                                                                                                                                                                                                                                                                                                                                                                                                                                                                                                                                                                                                                                                                                                                                                                                                               |        |              |             |              |               |                      |                        |                    |                   |                                                                                                                                                                                               | ize<br>A3 |
|                | form: A3                                                                                                                                                                                                                                                                                                                                                                                                                                                                                                                                                                                                                                                                                                                                                                                                                                                                                                                                                                                                                                                                                                                                                                                                                                                                                                                                                                                                                                                                                                                                                                                                                                                                                                                                                                                                                                                                                                                                                                                                                                                                                                                                 |        | 1            |             | 2            |               | 3                    |                        |                    | I: Rev:AH STATUS  | Released Printed: Jun 26, 2010                                                                                                                                                                | 6         |
|                |                                                                                                                                                                                                                                                                                                                                                                                                                                                                                                                                                                                                                                                                                                                                                                                                                                                                                                                                                                                                                                                                                                                                                                                                                                                                                                                                                                                                                                                                                                                                                                                                                                                                                                                                                                                                                                                                                                                                                                                                                                                                                                                                          |        |              | I           |              |               | I                    |                        |                    |                   |                                                                                                                                                                                               |           |