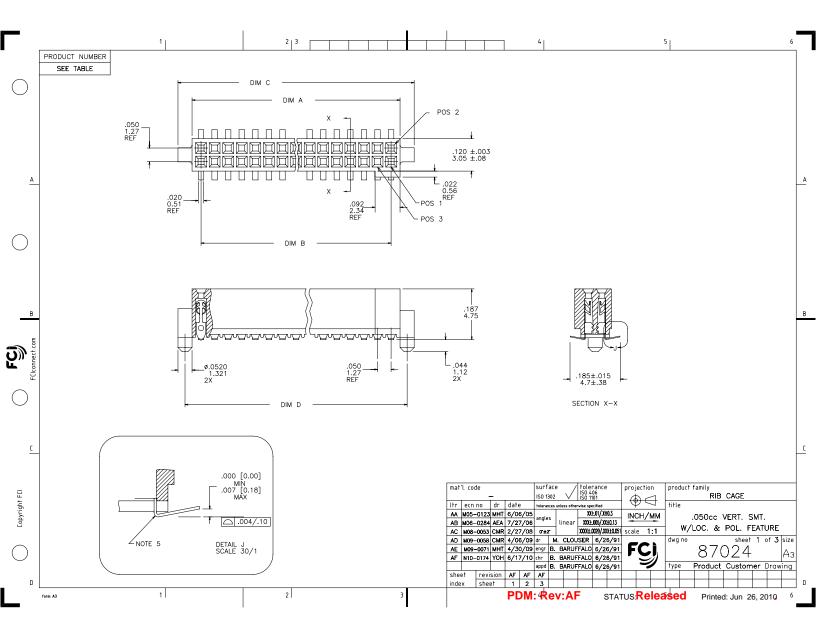

|            |                       |        | 1            | 2           | 2 3          |               |                      |                        | I                  | 5 | 6 |
|------------|-----------------------|--------|--------------|-------------|--------------|---------------|----------------------|------------------------|--------------------|---|---|
| $\bigcirc$ | PRODUCT NO.<br>NOTE 9 | SIZE   | DIM A        | DIM B       | DIM C        | DIM D         | SPECIAL<br>PACKAGING | TAPE<br>WIDTH<br>PITCH | PIECES<br>PER REEL |   |   |
|            | 87024-605             | 2 X 5  | .266/6.756   | .200/5.08   | .370/9.398   | .3200/8.128   | NOTE 6               | 24mm 12mm              | 750                |   |   |
|            | -610                  | 2 X 10 | .516/13.106  | .450/11.43  | .620/15.748  | .5700/14.478  | NOTE 6               | 24mm 12mm              | 750                |   |   |
|            | -610P                 | 2 X 10 | .516/13.106  | .450/11.43  | .620/15.748  | .5700/14.478  | NOTE 8               | 24mm 16mm              | 400                |   |   |
|            | -615                  | 2 X 15 | .766/19.456  | .700/17.78  | .870/22.098  | .8200/20.828  | NOTE 6               | 44mm 12mm              | 500                |   |   |
| [          | -620                  | 2 X 20 | 1.016/25.806 | .950/24.13  | 1.120/28.448 | 1.0700/27.178 | NOTE 6 & 7           | 44mm 12mm              | 500                |   |   |
|            | -625                  | 2 X 25 | 1.266/32.156 | 1.200/30.48 | 1.370/34.798 | 1.3200/33.528 | NOTE 6               | 56mm 12mm              | 500                |   |   |
|            | -630                  | 2 X 30 | 1.516/38.506 | 1.450/36.83 | 1.620/41.148 | 1.5700/39.878 | NOTE 6 & 7           | 56mm 12mm              | 500                |   |   |
| A          | -635                  | 2 X 35 | 1.766/44.856 | 1.700/43.18 | 1.870/47.498 | 1.8200/46.228 | NOTE 6               | 72mm 12mm              | 500                |   | A |
| -          | -640                  | 2 X 40 | 2.016/51.206 | 1.950/49.53 | 2.120/53.848 | 2.0700/52.578 | NOTE 6 & 7           | 72mm 12mm              | 500                |   |   |
|            | -645                  | 2 X 45 | 2.266/57.556 | 2.200/55.88 | 2.370/60.198 | 2.3200/58.928 | NOTE 6               | 72mm 12mm              | 500                |   |   |
|            | 87024-650             | 2 X 50 | 2.516/63.906 | 2.450/62.23 | 2.620/66.548 | 2.5700/65.278 | NOTE 6 & 7           | 88mm 12mm              | 500                |   |   |