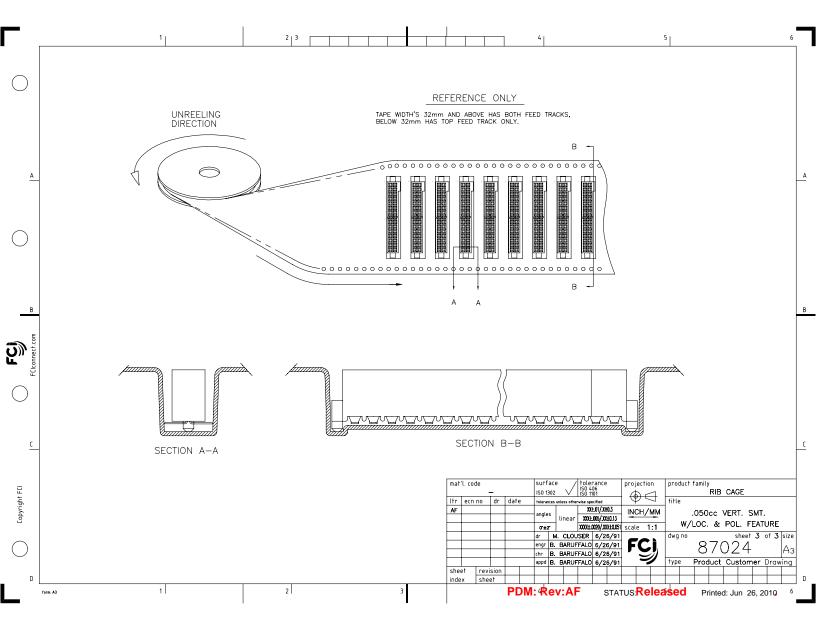

|            |                       |        | 1            | 2           | 2 3          |               |                      |                        | I                  | 5 | 6 |
|------------|-----------------------|--------|--------------|-------------|--------------|---------------|----------------------|------------------------|--------------------|---|---|
| $\bigcirc$ | PRODUCT NO.<br>NOTE 9 | SIZE   | DIM A        | DIM B       | DIM C        | DIM D         | SPECIAL<br>PACKAGING | TAPE<br>WIDTH<br>PITCH | PIECES<br>PER REEL |   |   |
|            | 87024-605             | 2 X 5  | .266/6.756   | .200/5.08   | .370/9.398   | .3200/8.128   | NOTE 6               | 24mm 12mm              | 750                |   |   |
|            | -610                  | 2 X 10 | .516/13.106  | .450/11.43  | .620/15.748  | .5700/14.478  | NOTE 6               | 24mm 12mm              | 750                |   |   |
|            | -610P                 | 2 X 10 | .516/13.106  | .450/11.43  | .620/15.748  | .5700/14.478  | NOTE 8               | 24mm 16mm              | 400                |   |   |
|            | -615                  | 2 X 15 | .766/19.456  | .700/17.78  | .870/22.098  | .8200/20.828  | NOTE 6               | 44mm 12mm              | 500                |   |   |
| [          | -620                  | 2 X 20 | 1.016/25.806 | .950/24.13  | 1.120/28.448 | 1.0700/27.178 | NOTE 6 & 7           | 44mm 12mm              | 500                |   |   |
|            | -625                  | 2 X 25 | 1.266/32.156 | 1.200/30.48 | 1.370/34.798 | 1.3200/33.528 | NOTE 6               | 56mm 12mm              | 500                |   |   |
|            | -630                  | 2 X 30 | 1.516/38.506 | 1.450/36.83 | 1.620/41.148 | 1.5700/39.878 | NOTE 6 & 7           | 56mm 12mm              | 500                |   |   |
| A          | -635                  | 2 X 35 | 1.766/44.856 | 1.700/43.18 | 1.870/47.498 | 1.8200/46.228 | NOTE 6               | 72mm 12mm              | 500                |   | A |
| -          | -640                  | 2 X 40 | 2.016/51.206 | 1.950/49.53 | 2.120/53.848 | 2.0700/52.578 | NOTE 6 & 7           | 72mm 12mm              | 500                |   |   |
|            | -645                  | 2 X 45 | 2.266/57.556 | 2.200/55.88 | 2.370/60.198 | 2.3200/58.928 | NOTE 6               | 72mm 12mm              | 500                |   |   |
|            | 87024-650             | 2 X 50 | 2.516/63.906 | 2.450/62.23 | 2.620/66.548 | 2.5700/65.278 | NOTE 6 & 7           | 88mm 12mm              | 500                |   |   |