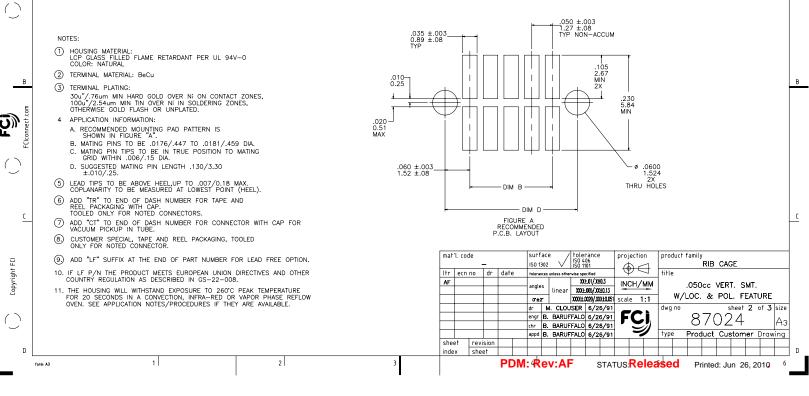

|            |                       |        | 1            | 2           | 2 3          |               |                      |                        | I                  | 5 | 6 |
|------------|-----------------------|--------|--------------|-------------|--------------|---------------|----------------------|------------------------|--------------------|---|---|
| $\bigcirc$ | PRODUCT NO.<br>NOTE 9 | SIZE   | DIM A        | DIM B       | DIM C        | DIM D         | SPECIAL<br>PACKAGING | TAPE<br>WIDTH<br>PITCH | PIECES<br>PER REEL |   |   |
|            | 87024-605             | 2 X 5  | .266/6.756   | .200/5.08   | .370/9.398   | .3200/8.128   | NOTE 6               | 24mm 12mm              | 750                |   |   |
|            | -610                  | 2 X 10 | .516/13.106  | .450/11.43  | .620/15.748  | .5700/14.478  | NOTE 6               | 24mm 12mm              | 750                |   |   |
|            | -610P                 | 2 X 10 | .516/13.106  | .450/11.43  | .620/15.748  | .5700/14.478  | NOTE 8               | 24mm 16mm              | 400                |   |   |
|            | -615                  | 2 X 15 | .766/19.456  | .700/17.78  | .870/22.098  | .8200/20.828  | NOTE 6               | 44mm 12mm              | 500                |   |   |
| [          | -620                  | 2 X 20 | 1.016/25.806 | .950/24.13  | 1.120/28.448 | 1.0700/27.178 | NOTE 6 & 7           | 44mm 12mm              | 500                |   |   |
|            | -625                  | 2 X 25 | 1.266/32.156 | 1.200/30.48 | 1.370/34.798 | 1.3200/33.528 | NOTE 6               | 56mm 12mm              | 500                |   |   |
|            | -630                  | 2 X 30 | 1.516/38.506 | 1.450/36.83 | 1.620/41.148 | 1.5700/39.878 | NOTE 6 & 7           | 56mm 12mm              | 500                |   |   |
| A          | -635                  | 2 X 35 | 1.766/44.856 | 1.700/43.18 | 1.870/47.498 | 1.8200/46.228 | NOTE 6               | 72mm 12mm              | 500                |   | A |
| -          | -640                  | 2 X 40 | 2.016/51.206 | 1.950/49.53 | 2.120/53.848 | 2.0700/52.578 | NOTE 6 & 7           | 72mm 12mm              | 500                |   |   |
|            | -645                  | 2 X 45 | 2.266/57.556 | 2.200/55.88 | 2.370/60.198 | 2.3200/58.928 | NOTE 6               | 72mm 12mm              | 500                |   |   |
|            | 87024-650             | 2 X 50 | 2.516/63.906 | 2.450/62.23 | 2.620/66.548 | 2.5700/65.278 | NOTE 6 & 7           | 88mm 12mm              | 500                |   |   |