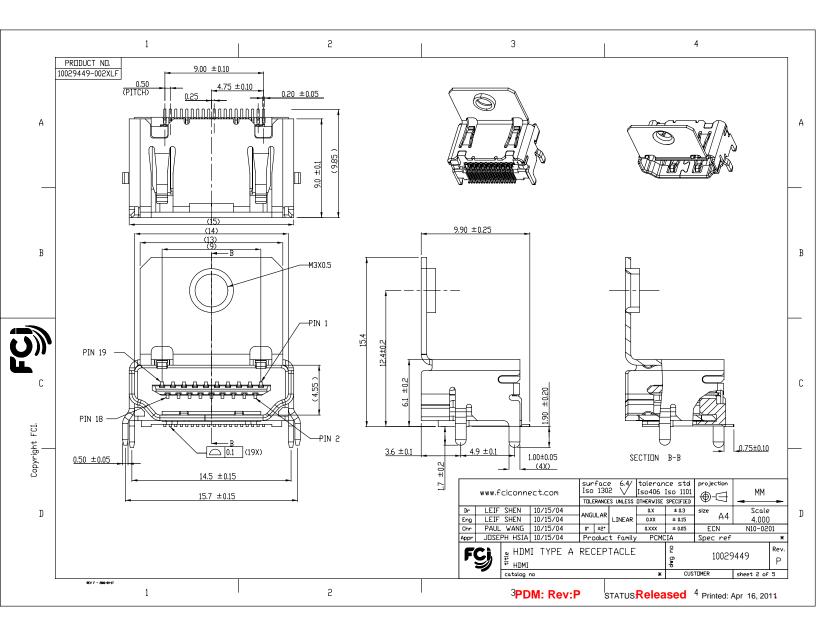

|                | 1