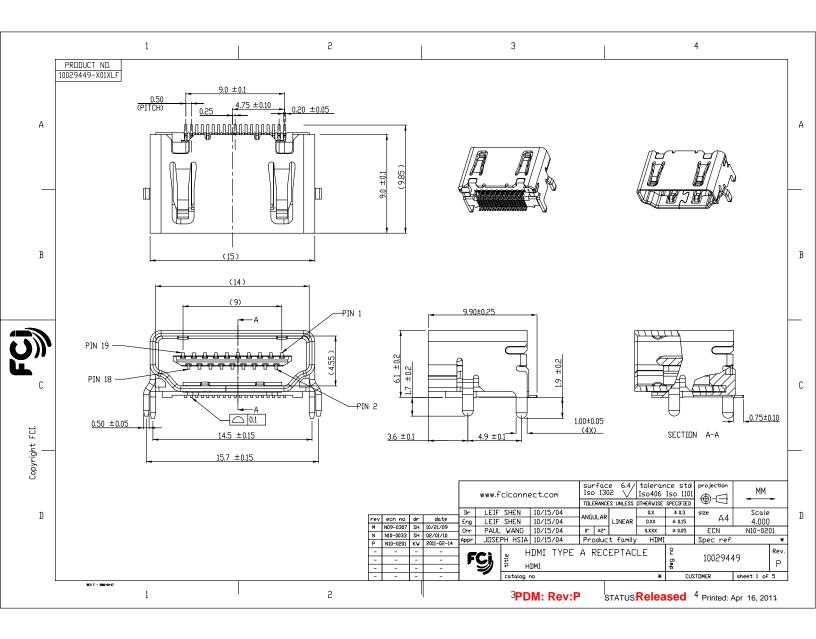

|                | 1