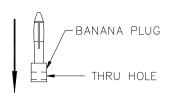

5. SLIDE BANANA PLUG INTO RIGHT ANGLE WITH THRU HOLE FACING SOLDER TIP.

6. ASSEMBLE SOLDER TIP AND CUSHIONED ADAPTER. ALINE THE BANANA PLUG THRU HOLE TO SOLDER TIP. THREAD BY SLIDING SOLDER TIP ASSEMBLY INTO BANANA PLUG THRU HOLE AND TIGHTEN RETENTION NUT TO RIGHT ANGLE.