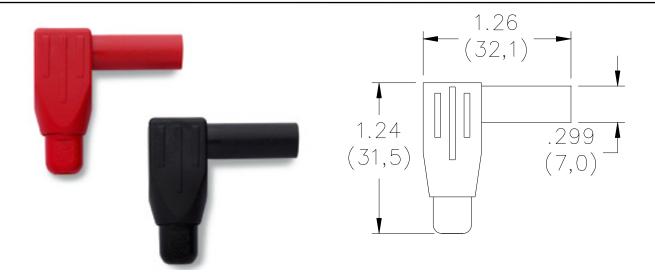

## Model 6729 Do-It Yourself Right Angle Sheath Banana Plug

#### **Features:**

- ✓ Fits standard banana safety-style jacks
- ✓ Fits DMM with safety-style banana jacks
- ✓ Simple assembly
- ✓ Complies to International Safety Standard IEC 1010-2-031
- ✓ Accepts 18 AWG test lead wire (e.g. Pomona model: 6733 or 6734)

#### **Ratings:**

Voltage / Current: \* 1000 Vrms, CAT III, 20 A, IEC 1010-2-031

Temperature: -10 to +55 C

#### **Ordering Information:**

6721-0 Black, Do-It-Yourself Stacking Sheath Banana Plug 6721-2 Red, Do-It-Yourself Stacking Sheath Banana Plug