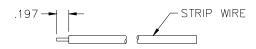

## Model 6729 Do-It Yourself Right Angle Sheath Banana Plug

1. CUT WIRE TO LENGTH.

2. STRIP WIRE TO DIMENSION SHOWN.

3. SLIDE RETENTION NUT OVER WIRE. SLIDE CUSHION WEDGE OVER WIRE.

4. SOLDER TIP TO WIRE IN LOCATION SHOWN.