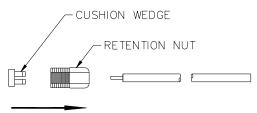

## Model 6729 Do-It Yourself Right Angle Sheath Banana Plug

1. CUT WIRE TO LENGTH.

2. STRIP WIRE TO DIMENSION SHOWN.

3. SLIDE RETENTION NUT OVER WIRE. SLIDE CUSHION WEDGE OVER WIRE.

4. SOLDER TIP TO WIRE IN LOCATION SHOWN.