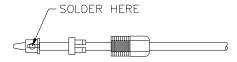

## Model 6729 Do-It Yourself Right Angle Sheath Banana Plug

1. CUT WIRE TO LENGTH.

2. STRIP WIRE TO DIMENSION SHOWN.

3. SLIDE RETENTION NUT OVER WIRE. SLIDE CUSHION WEDGE OVER WIRE.

4. SOLDER TIP TO WIRE IN LOCATION SHOWN.

5. SLIDE BANANA PLUG INTO RIGHT ANGLE WITH THRU HOLE FACING SOLDER TIP.

6. ASSEMBLE SOLDER TIP AND CUSHIONED ADAPTER. ALINE THE BANANA PLUG THRU HOLE TO SOLDER TIP. THREAD BY SLIDING SOLDER TIP ASSEMBLY INTO BANANA PLUG THRU HOLE AND TIGHTEN RETENTION NUT TO RIGHT ANGLE.