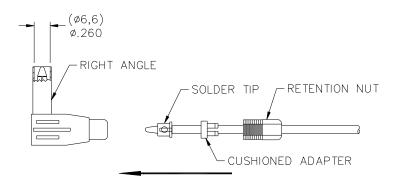

## Model 6729 Do-It Yourself Right Angle Sheath Banana Plug

1. CUT WIRE TO LENGTH.

2. STRIP WIRE TO DIMENSION SHOWN.

3. SLIDE RETENTION NUT OVER WIRE. SLIDE CUSHION WEDGE OVER WIRE.

4. SOLDER TIP TO WIRE IN LOCATION SHOWN.

5. SLIDE BANANA PLUG INTO RIGHT ANGLE WITH THRU HOLE FACING SOLDER TIP.

6. ASSEMBLE SOLDER TIP AND CUSHIONED ADAPTER. ALINE THE BANANA PLUG THRU HOLE TO SOLDER TIP. THREAD BY SLIDING SOLDER TIP ASSEMBLY INTO BANANA PLUG THRU HOLE AND TIGHTEN RETENTION NUT TO RIGHT ANGLE.