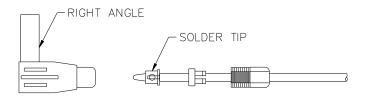

## Model 6729 Do-It Yourself Right Angle Sheath Banana Plug

1. CUT WIRE TO LENGTH.

2. STRIP WIRE TO DIMENSION SHOWN.

3. SLIDE RETENTION NUT OVER WIRE. SLIDE CUSHION WEDGE OVER WIRE.

4. SOLDER TIP TO WIRE IN LOCATION SHOWN.