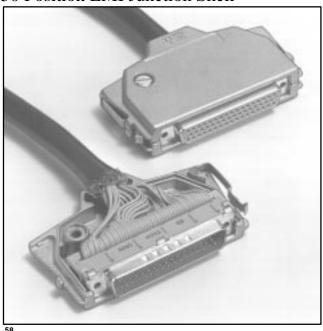

## **Physical**

### **Junction Shell Kit**

- Hardware Included: (2) Shell Halves Die Cast Aluminum Alloy, Clear Chromate
  - (2)  $8 \times 32 \times 3/8$  Steel, Zinc
  - (2) Latch Stainless Steel
  - (1) Tape Strip

#### **Latch Bracket Kit**

- Hardware Included: (1) Bracket Stainless Steel
  - (2) Screws  $\#4-40 \times 7/16$  Steel, Zinc
  - (6) Flat Washers Steel, Zinc
  - (2) Spring Washers Steel, Zinc