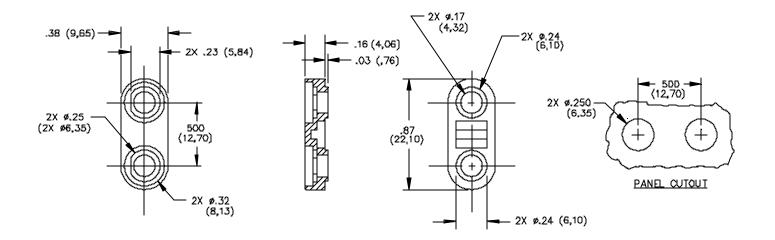

All dimensions are in inches. Tolerances (except noted):  $.xx = \pm .02$ " (,51 mm),  $.xxx = \pm .005$ " (,127 mm). All specifications are to the latest revisions. Specifications are subject to change without notice. Registered trademarks are the property of their respective companies. Made in USA