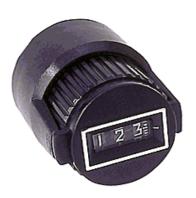

# DC27 Concentric Precision Turns Counting Dial

#### **DC27 Concentric Turns Counting Dial**

- Counts 10 turns (000 to 999 counts)
- Accuracy: ±0.35% of Voltage Ratio
- Repeatability: ±0.02% or Resolution of Pot
- High Temp. Black Plastic Housing.
- Over the Center Lock Available.
- Diameter 1-1/16"; Extension from Panel 1.24"
- Operating Temperature -30°C to +85°C