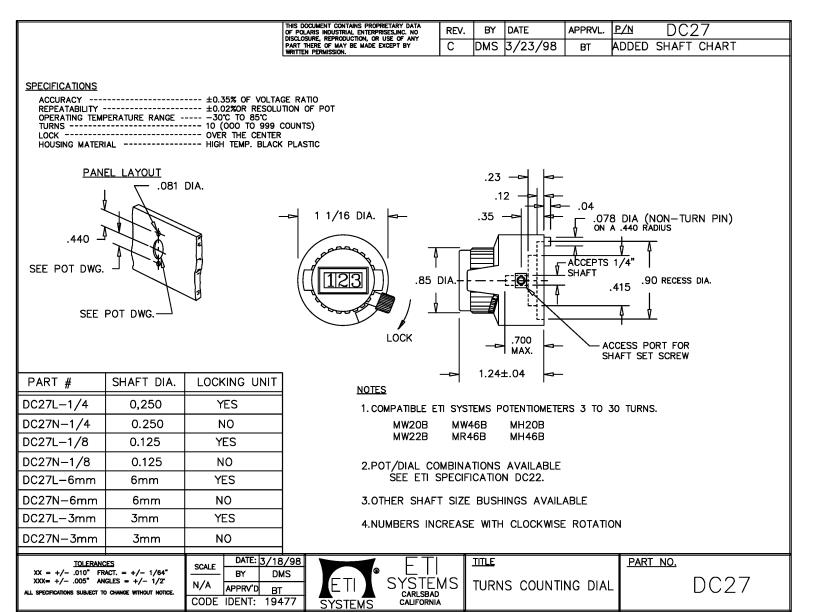

# DC27 Concentric Precision Turns Counting Dial

#### **DC27 Concentric Turns Counting Dial**

- Counts 10 turns (000 to 999 counts)
- Accuracy: ±0.35% of Voltage Ratio
- Repeatability: ±0.02% or Resolution of Pot
- High Temp. Black Plastic Housing.
- Over the Center Lock Available.
- Diameter 1-1/16"; Extension from Panel 1.24"
- Operating Temperature -30°C to +85°C

#### **Available Options:**

Shaft Size

Over Center Lock (standard)

**Comments & Special Requirements:** 

http://www.etisystems.com/dc27.asp (1 of 2)8/8/2007 7:19:41 PM

Turn Counting Dial - DC27