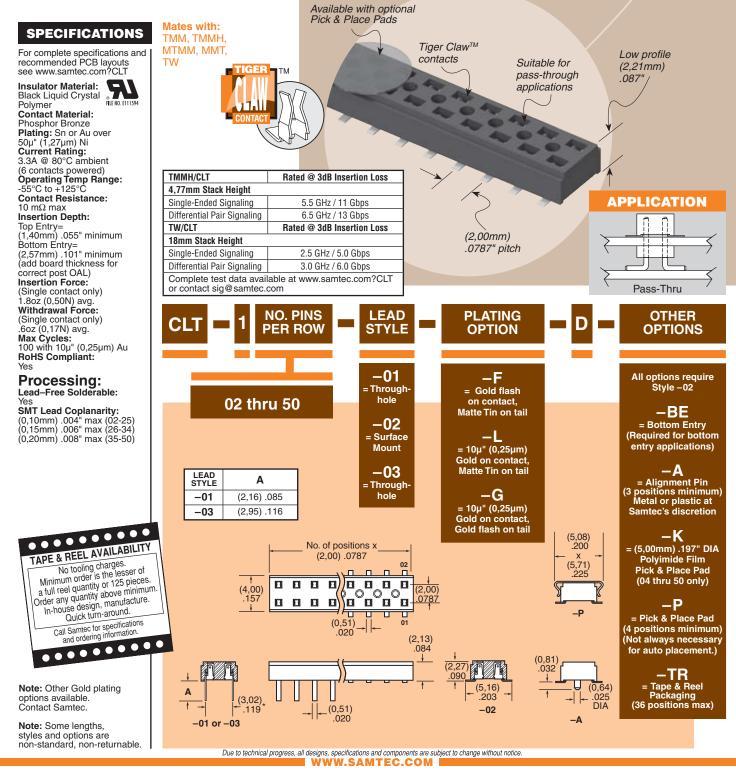

## **LOW PROFILE DUAL WIPE SOCKET**

SAMTEC USA • Tel: 1:000-SAMTEC:0 or 812:044-6733 SAMTEC SULICON VALLEY • Tel: 408:395-5000 SAMTEC SOUTHERN CALIFORNIA • Tel: 1:000-726-8329 SAMTEC AMERICA LATINA COMERCIO EXTERIOR LTDA • Tel: (+55 31) 3786 3227 SAMTEC UNITED KINGDOM • Tel: 44 01236 739292 SAMTEC GERMANY • Tel: +49 (0) 89 / 89460-0 SAMTEC FARACE • Tel: 33 01 60 950 66 00 SAMTEC ITALY • Tel: 1:000 950 66 00 SAMTEC ITALY • Tel: 1:000 950 66 00 SAMTEC CIALY • Tel: 300 950 950 55 SAMTEC JAPAN • Tel: 4:46-84477280 SAMTEC BENELUX • Tel: 401236 739292 SAMTEC ISRAEL • Tel: 92-3-7526600 SAMTEC IDIA • Tel: 4:01286 739292 1:012 SAMTEC CASA PACIFIC • Tel: 65 6745-5955 SAMTEC JAPAN • Tel: 4:46-751385 SAMTEC JAPAN • Tel: 4:0286 739292 SAMTEC TALY • Tel: 9:408-2273-56109 Downloaded from Elcodis.com electrosmmechogigRones • tel: 93924280909858 SAMTEC KOREA • Tel: 82:31-717-5685 SAMTEC AXI • Tel: 61 39512 7747 SAMTEC SOUTH AFRICA • Tel: 2: 71 1452 8112