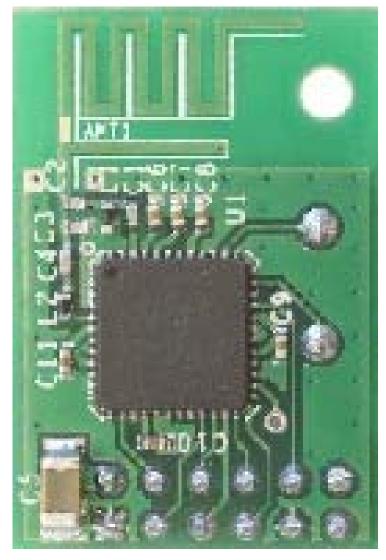

## Hardware Description:

## This kit includes the following items:

- 4 WirelessUSB LS Radio Modules, incorporating the latest hardware modifications to improve range and performance of the Wireless LS Radio System on a Chip (CYWUSB693x)
- CD-ROM, inclusive of suite of documentation, hardware schematics, bill of materials, development tools and example firmware for keyboard, mouse and gamepad development