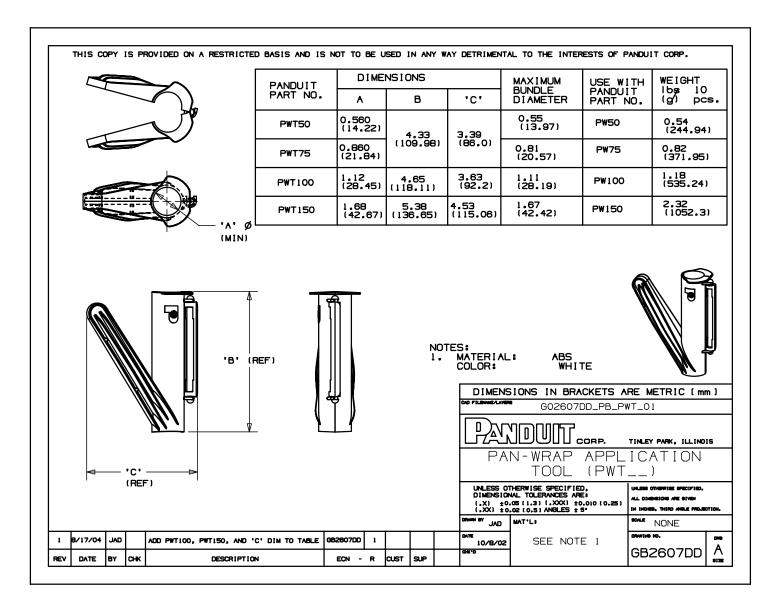

## PWT75

- Patented installation tool with 180° opening allows easy loading of maximum bundle diameters to speed installation, providing the lowest installed cost
- \*\* Order number of tools required.

| <ul> <li>Part Number</li> </ul>            | PWT75                                                                              |
|--------------------------------------------|------------------------------------------------------------------------------------|
| <ul> <li>RoHS Compliancy Status</li> </ul> | RoHS directive is not applicable                                                   |
| <ul> <li>Part Description</li> </ul>       | 3/4" Pan-Wrap™ Installation Tool. For use with PW75F Pan-Wrap™ Split Harness Wrap. |
| <ul> <li>Material</li> </ul>               | Polyethylene                                                                       |
| <ul><li>Color</li></ul>                    | White                                                                              |
| <ul> <li>For Use With</li> </ul>           | PW75F-                                                                             |
| <ul> <li>Pricing Description</li> </ul>    | .75"(19.1mm) Panwrap tool                                                          |
| <ul><li>Min. Order UOM</li></ul>           | PC                                                                                 |
| <ul> <li>Min. Order Qty.</li> </ul>        | 1                                                                                  |
| <ul> <li>BOM Qtv (# of Pkgs)</li> </ul>    |                                                                                    |