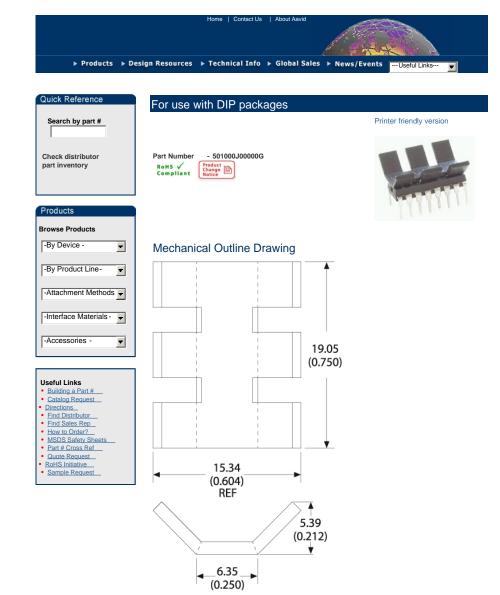

## **Product Information**

| Part #        | Description            | Finish                 | Board<br>Mounting |
|---------------|------------------------|------------------------|-------------------|
| 501000J00000G | Angle fin heat<br>sink | Pre - Black<br>Anodize | N/A               |