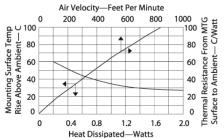

## **Thermal Curves**

Thermal resistance value is based on a 75°C rise in natural convection