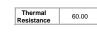

## **Thermal Curves**

Thermal resistance value is based on a 75°C rise in natural convection