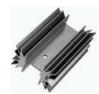

#### **Product Information**

| Part #        | Description                                     | Finish           | Board<br>Mounting       |
|---------------|-------------------------------------------------|------------------|-------------------------|
| 530002B00000G | Extruded heat<br>sink with large<br>radial fins | Black<br>Anodize | View Hole<br>Dimensions |