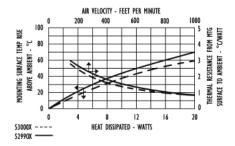

# **Thermal Curves**

| Thermal<br>Resistance | 2.60 |
|-----------------------|------|

Thermal resistance value is based on a 75°C rise in natural convection