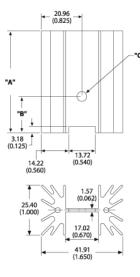

## For use with TO -220 packages

Printer friendly version



Check distributor

part inventory

Part Number - 530002B00000G RoHS √ Compliant





Directions
Find Distributor

Find Sales Rep
How to Order?

<u>RoHS Initiative</u>
<u>Sample Request</u>

MSDS Safety Sheets
Part # Cross Ref
Quote Request

### Mechanical Outline Drawing



# **Thermal Curves**



| Thermal<br>Resistance | 2.60 |
|-----------------------|------|

Thermal resistance value is based on a 75°C rise in natural convection

#### **Product Information**

| Part #        | Description                                     | Finish           | Board<br>Mounting       |
|---------------|-------------------------------------------------|------------------|-------------------------|
| 530002B00000G | Extruded heat<br>sink with large<br>radial fins | Black<br>Anodize | View Hole<br>Dimensions |

#### Not Exactly what you need?

We offer several options for those applications which require a more unique solution. For slight modifications of this part or other attachment options, finishes, and interface materials, contact your local representative . Challeng