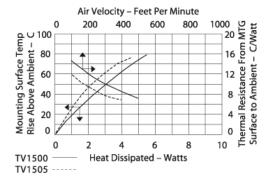

## **Thermal Curves**

Thermal 14.20

Thermal resistance value is based on a 75°C rise in natural convection