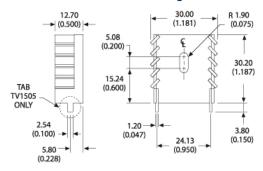

# For use with TO -220 packages

Part Number - TV1500G

RoHS 
Compliant

Compliant

# .....

Photo Only

Printer friendly version

# Mechanical Outline Drawing



## **Thermal Curves**



Thermal 14.20

Thermal resistance value is based on a 75°C rise in natural convection

# **Product Information**

| Part #  | Description                                      | Finish           | Board<br>Mounting |
|---------|--------------------------------------------------|------------------|-------------------|
| TV1500G | Channel style heat sink<br>features twisted fins | Black<br>Anodize | N/A               |

### Not Exactly what you need?

We offer several options for those applications which require a more unique solution. For slight modifications of this part or other attachment options, finishes, and interface materials, contact your local representative . Challenge us with your thermal requirements - we can design custom solutions.