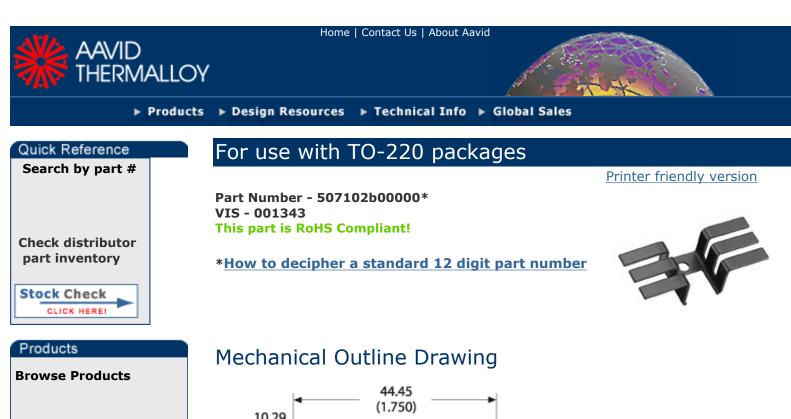

## **Product Information**

| Part #       | Description                              | Finish           | Board<br>Mounting |
|--------------|------------------------------------------|------------------|-------------------|
| 507102b00000 | Hat section<br>Heat sink with<br>cut out | Black<br>Anodize | N/A               |