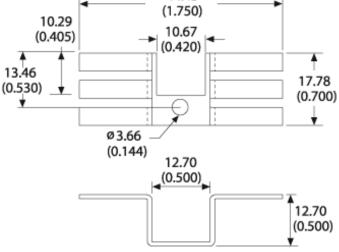

## **Product Information**

| Part #       | Description                              | Finish           | Board<br>Mounting |
|--------------|------------------------------------------|------------------|-------------------|
| 507102b00000 | Hat section<br>Heat sink with<br>cut out | Black<br>Anodize | N/A               |