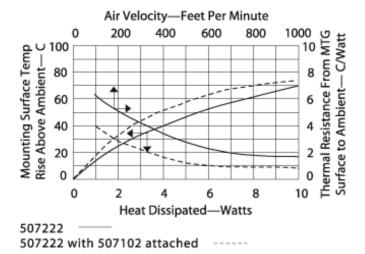

## **Thermal Curves**

|  | Thermal<br>Resistance | 15.6 |
|--|-----------------------|------|
|--|-----------------------|------|

Thermal resistance value is based on a 75°C rise in natural convection