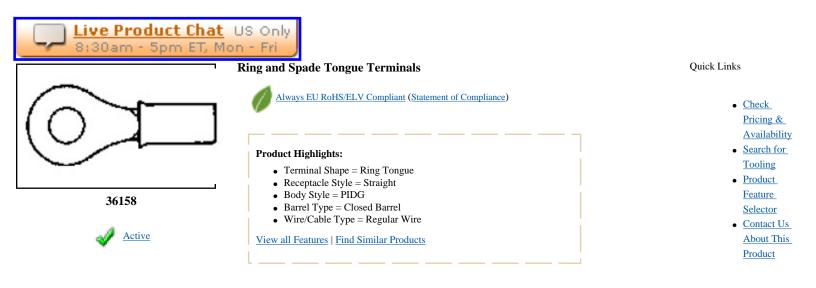

# **36158 Product Details**

#### **Product Type Features:**

- <u>Terminal Shape</u> = Ring Tongue
- <u>Receptacle Style</u> = Straight
- <u>Body Style</u> = PIDG
- <u>Barrel Type</u> = Closed Barrel
- <u>Wire/Cable Type</u> = Regular Wire
- <u>Insulation</u> = Yes
- <u>Insulation Support</u> = Insulation Support
- <u>Insulation Diameter (mm [in])</u> = 2.92-4.32 [.115-.170]
- Stud Size = 6 [M3.5]
- <u>Stud Diameter (mm [in])</u> = 3.68 [0.145]
- <u>Shape</u> = RING-041
- <u>Heavy Duty</u> = No
- <u>Material</u> = Copper
- <u>Finish</u> = Tin
- Tongue Material Thickness (mm [in]) = 0.79 [0.031]
- Color = Blue
- Insulation Material = Nylon