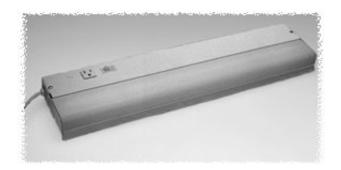

## **Light Kit**

- Designed to fit inside the cabinets
- Features a manually operated switch, 115VAC convenience outlet, durable plastic lens (replacement lens below) and 6' power cord (without plug)
- Finished in white
- CSA & UL component recognized
- Installs with 1/4-20 bolts placed through holes (user drilled) in top of cabinet (or use magnet mount below). Screws and sealing washers provided
- Uses standard 18" florescent lamps (NOT INCLUDED)
- 1 3/4" high x 4 1/2" deep
- Includes mounting hardware