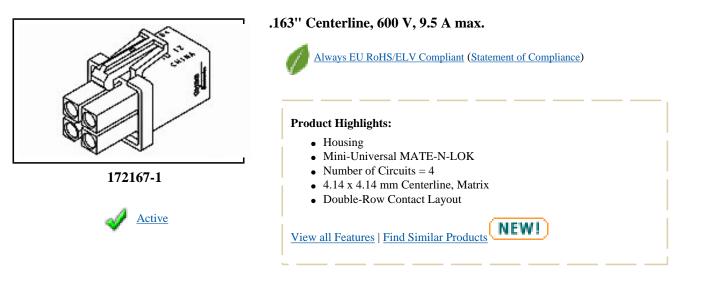

# 172167-1 Product Details

### **Product Type Features:**

- Product Type = Housing
- Connector Line = Mini-Universal MATE-N-LOK
- Number of Circuits = 4
- Mount = Panel Mount
- Gender = Plug
- Color = Natural
- Lock Type = Positive Lock
- Electrical Characteristics:
  - Voltage (VAC) = 600

## **Body Related Features:**

- Centerline, Matrix (mm [in]) = 4.14 x 4.14 [.163 x .163]
- Contact Diameter (mm [in]) = 0.99 [0.039]

#### **Contact Related Features:**

- Contact Layout = Double-Row
- CompactPCI = No