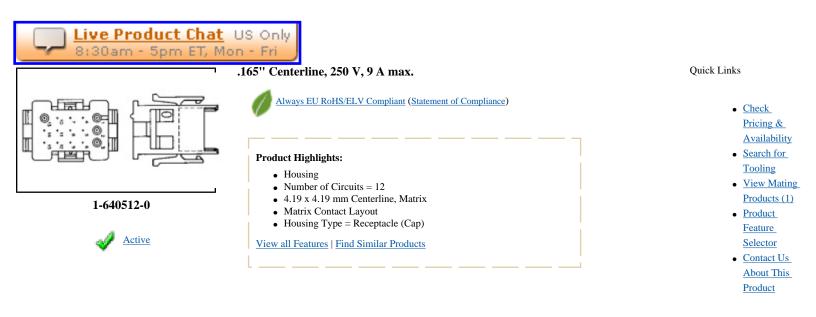

### **Product Type Features:**

- Product Type = Housing
- Number of Circuits = 12
- Mount = Free or Panel
- Connector Line = Mini Rectangular
- Color = Brick Red
- Lock Type = Positive Lock

### **Electrical Characteristics:**

• Voltage (VAC) = 250

### **Body Related Features:**

- Centerline, Matrix (mm [in]) = 4.19 x 4.19 [.164 x .164]
- Housing Type = Receptacle (Cap)

### **Contact Related Features:**

• Contact Layout = Matrix