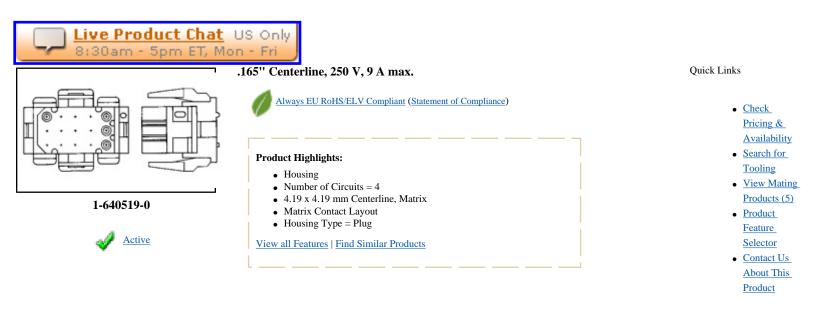

#### **Product Type Features:**

- Product Type = Housing
- Number of Circuits = 4
- Mount = Free or Panel
- Connector Line = Mini Rectangular
- Color = Brick Red
- Lock Type = Positive Lock

#### **Electrical Characteristics:**

• Voltage (VAC) = 250

#### **Body Related Features:**

- Centerline, Matrix (mm [in]) = 4.19 x 4.19 [.164 x .164]
- Housing Type = Plug

#### **Contact Related Features:**

• Contact Layout = Matrix