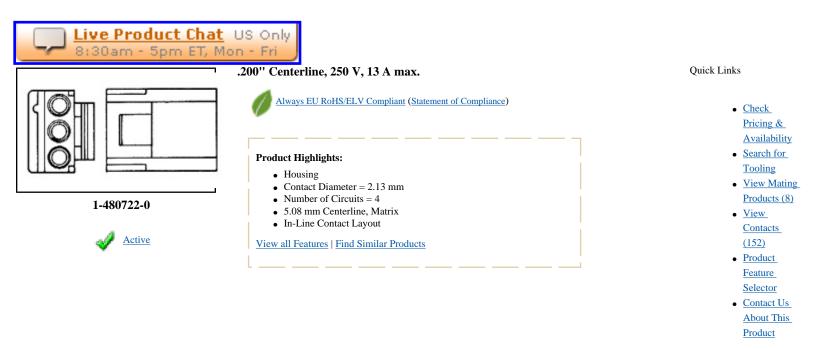

# 1-480722-0 Product Details

**Documentation & Additional Information** 

### **Product Type Features:**

- Product Type = Housing
- Number of Circuits = 4
- Mount = Free Hanging
- Color = Natural
- Lock Type = Positive Lock
- Connector Line = Commercial MATE-N-LOK

## **Electrical Characteristics:**

• Voltage (VAC) = 250

## **Body Related Features:**

- Contact Diameter (mm [in]) = 2.13 [0.084]
- Centerline, Matrix (mm [in]) = 5.08 [.200]
- Housing Type = Plug

### **Contact Related Features:**

• Contact Layout = In-Line