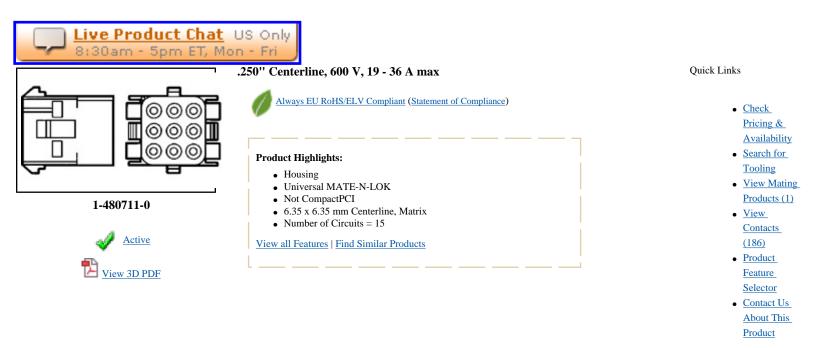

# 1-480711-0 Product Details

**Documentation & Additional Information** 

#### **Product Type Features:**

- Product Type = Housing
- Connector Line = Universal MATE-N-LOK
- Number of Circuits = 15
- Mount = Free or Panel
- Color = Natural
- Lock Type = Positive Lock

#### Electrical Characteristics:

- High Current = No
- Current Rating (Amps.) = 19
- Voltage (VAC) = 600

#### **Body Related Features:**

- Centerline, Matrix (mm [in]) = 6.35 x 6.35 [.250 x .250]
- Housing Type = Receptacle (Cap)
- Contact Diameter (mm [in]) = 2.13 [0.084]

### **Contact Related Features:**

- CompactPCI = No
- Contact Layout = Matrix
- Sealable = Yes