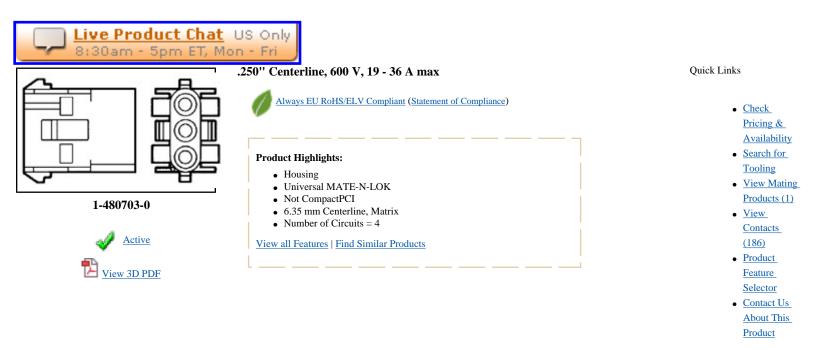

# 1-480703-0 Product Details

**Documentation & Additional Information** 

### **Product Type Features:**

- Product Type = Housing
- Connector Line = Universal MATE-N-LOK
- Number of Circuits = 4
- Mount = Free or Panel
- Color = Natural
- Lock Type = Positive Lock

# Electrical Characteristics:

- High Current = No
- Current Rating (Amps.) = 19
- Voltage (VAC) = 600

#### **Body Related Features:**

- Centerline, Matrix (mm [in]) = 6.35 [.250]
- Housing Type = Receptacle (Cap)
- Contact Diameter (mm [in]) = 2.13 [0.084]