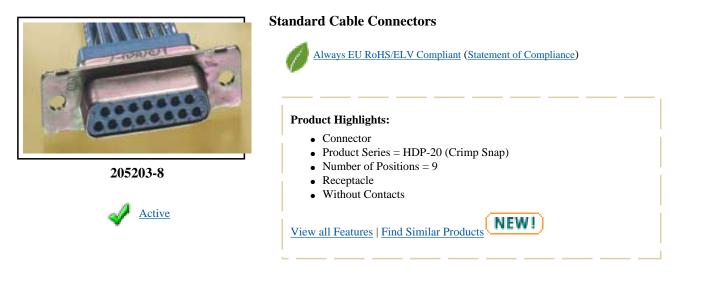

# 205203-8 Product Details

# **Product Type Features:**

- <u>Product Type</u> = Connector
- <u>Product Series</u> = HDP-20 (Crimp Snap)
- Number of Positions = 9
- <u>Gender</u> = Receptacle
- <u>Wire Termination Type</u> = Crimp Snap
- <u>Mating Connector Lock</u> = With
- <u>Mating Connector Lock Type</u> = Mounting Holes
- <u>Shell Size</u> = 1
- <u>Shell Type</u> = Full Metal Shell
- <u>Grounding Indents</u> = Without