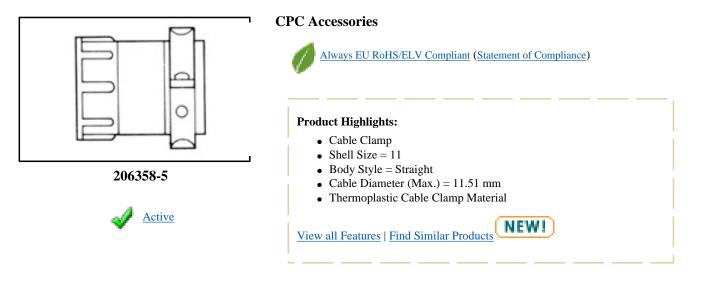

# 206358-5 Product Details

# **Product Type Features:**

- <u>Product Type</u> = Cable Clamp
- Shell Size = 11
- <u>Body Style</u> = Straight
- Thread Size = 5/8-24
- Comment = Clamping areas adjustable by inverting or changing inserts.; Cable clamp inserts are not sold separately.; Replacement screws are available in the following sizes: 9.52mm [3/8 in.] -P/N 19024-1, 12.7mm [1/2 in.] -P/N 19024-2, 15.88]mm [5/8 in.] -P/N 19024-3, 25.4mm [1 in.] -P/N 19024-4, 19.05mm [3/4 in.] -P/N 19024-5.; Components for all cable clamps are packaged unassembled. This includes the cable clamp, two screws, and the clamping inserts.; Cable clamps can be threaded directly onto plugs or receptacles, or onto back-shell extenders.

## **Body Related Features:**

- <u>Cable Diameter (Max.) (mm [in])</u> = 11.51 [0.453]
  - <u>Cable Clamp Material</u> = Thermoplastic
  - $\underline{Cover} = Without$
  - Cable Clamp Color = Black
  - Cable Clamp Flammability Rating = UL94V-1