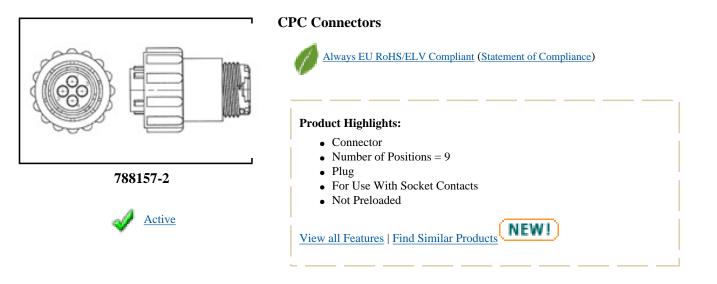

# 788157-2 Product Details

#### **Product Type Features:**

- <u>Product Type</u> = Connector
- <u>Number of Positions</u> = 9
- $\underline{\text{Gender}} = \text{Plug}$
- For Use With = Socket Contacts
- Termination Style = Wire
- <u>Shell Size</u> = 13
- <u>Shell Type</u> = All Plastic
- <u>Product Series</u> = Series 1
- Thread Size = 3/4 20 UNEF-2A
- $\underline{Sealed} = Yes$
- Insulation Diameter (mm [in]) = 1.65 3.05 [0.065 0.120]