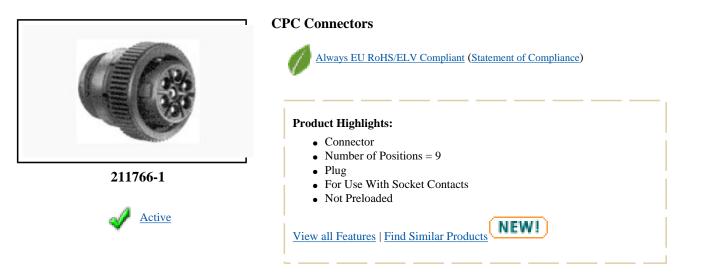

# 211766-1 Product Details

#### **Product Type Features:**

- <u>Product Type</u> = Connector
- <u>Number of Positions</u> = 9
- $\underline{\text{Gender}} = \text{Plug}$
- For Use With = Socket Contacts
- Termination Style = Wire
- <u>Shell Size</u> = 17
- <u>Shell Type</u> = All Plastic
- <u>Product Series</u> = Series 1
- <u>Thread Size</u> = 15/16-20 UNEF-2A
- $\underline{Sealed} = No$
- Insulation Diameter (mm [in]) = 3.81 [0.150]