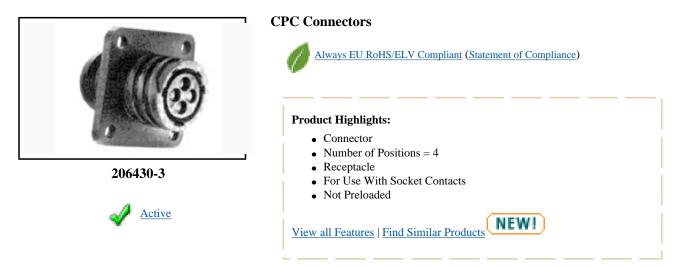

# 206430-3 Product Details

## **Product Type Features:**

- <u>Product Type</u> = Connector
- Number of Positions = 4
- <u>Gender</u> = Receptacle
- For Use With = Socket Contacts
- Termination Style = Wire
- <u>Shell Size</u> = 11
- <u>Shell Type</u> = All Plastic
- Product Series = Series 1
- Thread Size = 5/8 24 UNEF-2A
- $\underline{Sealed} = Yes$