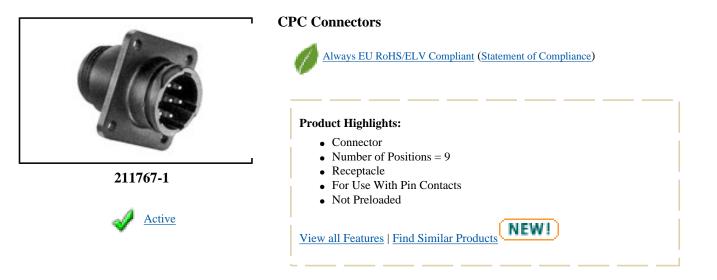

#### **Product Type Features:**

- <u>Product Type</u> = Connector
- <u>Number of Positions</u> = 9
- <u>Gender</u> = Receptacle
- For Use With = Pin Contacts
- Termination Style = Wire
- <u>Shell Size</u> = 17
- <u>Shell Type</u> = All Plastic
- <u>Product Series</u> = Series 1
- <u>Thread Size</u> = 15/16-20 UNEF-2A
- $\underline{Sealed} = No$
- Insulation Diameter (mm [in]) = 3.81 [0.150]