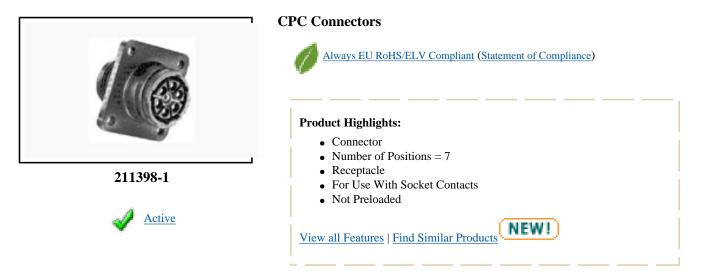

# 211398-1 Product Details

### **Product Type Features:**

- <u>Product Type</u> = Connector
- <u>Number of Positions</u> = 7
- <u>Gender</u> = Receptacle
- For Use With = Socket Contacts
- Termination Style = Wire
- <u>Shell Size</u> = 13
- <u>Shell Type</u> = All Plastic
- <u>Product Series</u> = Series 1
- Thread Size = 3/4 20 UNEF-2A
- $\underline{Sealed} = No$
- Insulation Diameter (mm [in]) = 2.54 [0.100]