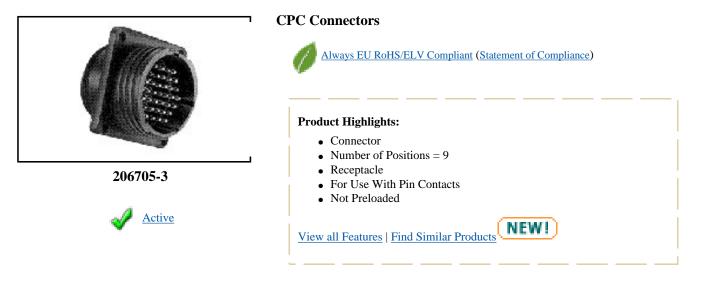

# 206705-3 Product Details

#### **Product Type Features:**

- <u>Product Type</u> = Connector
- Number of Positions = 9
- <u>Gender</u> = Receptacle
- For Use With = Pin Contacts
- Termination Style = Wire
- <u>Shell Size</u> = 13
- <u>Shell Type</u> = All Plastic
- <u>Product Series</u> = Series 1
- Thread Size = 3/4 20 UNEF-2A
- $\underline{Sealed} = Yes$